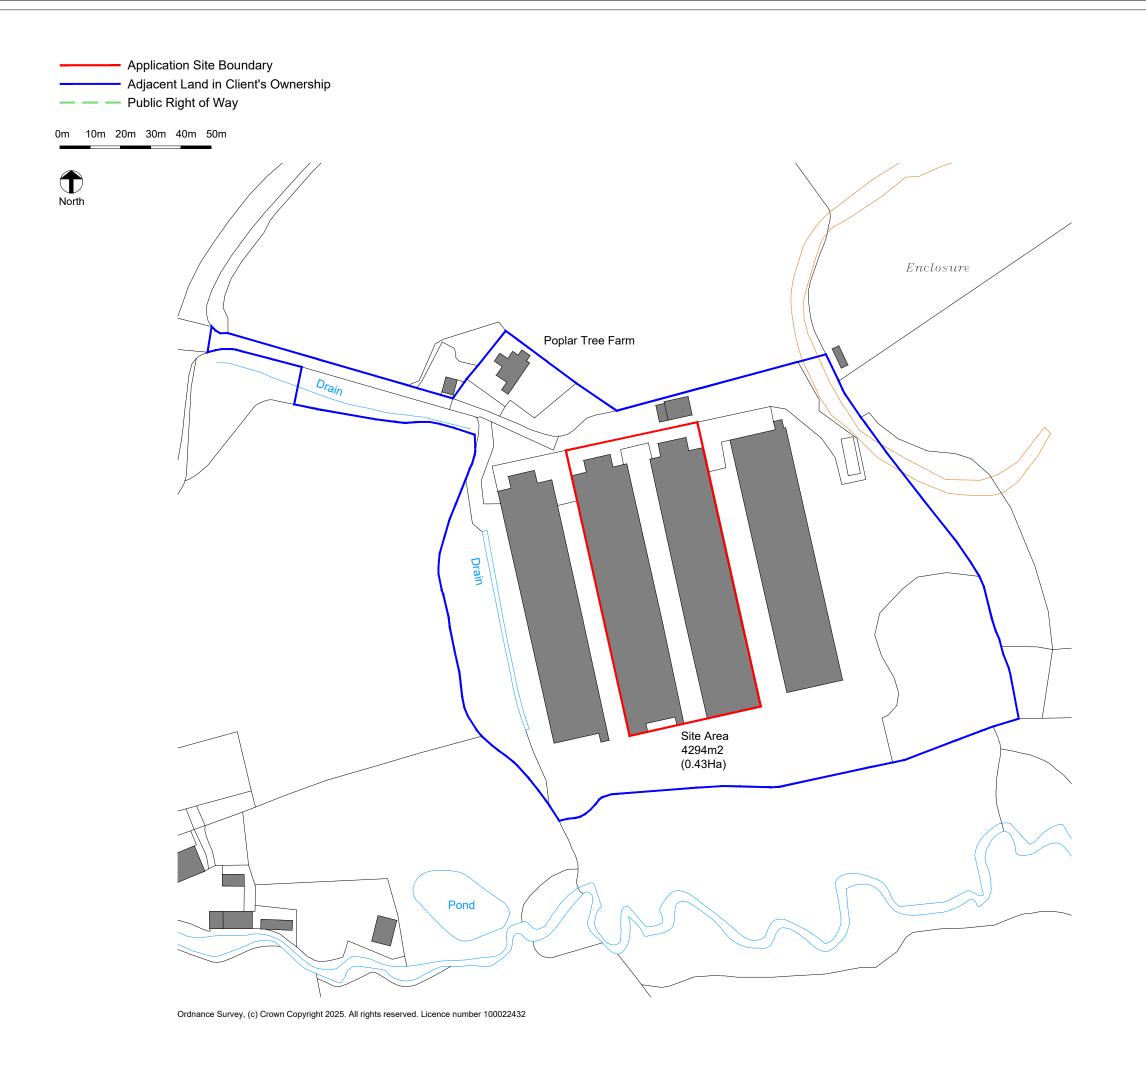

## Residential - Agricultural - Commerical

| Project                            | Replacement replacement agricultural buildings to be used for calf rearing |      |            |
|------------------------------------|----------------------------------------------------------------------------|------|------------|
| Drawing Title                      | Location Plan                                                              |      |            |
| Location                           | Poplar Tree Farm, Pinged, Pembrey, Llanelli, SA16 0JL                      |      |            |
| Client                             | Mr Hay                                                                     |      |            |
| Scale                              | 1:1250 @ A3                                                                |      |            |
| Drawing No                         | 80650 / RR / 001                                                           | Rev  | -          |
| Drawn By                           | NB                                                                         | Date | 2025/05/30 |
| MEDCIANLIQUEE O DADWINI COURT OVON |                                                                            |      |            |