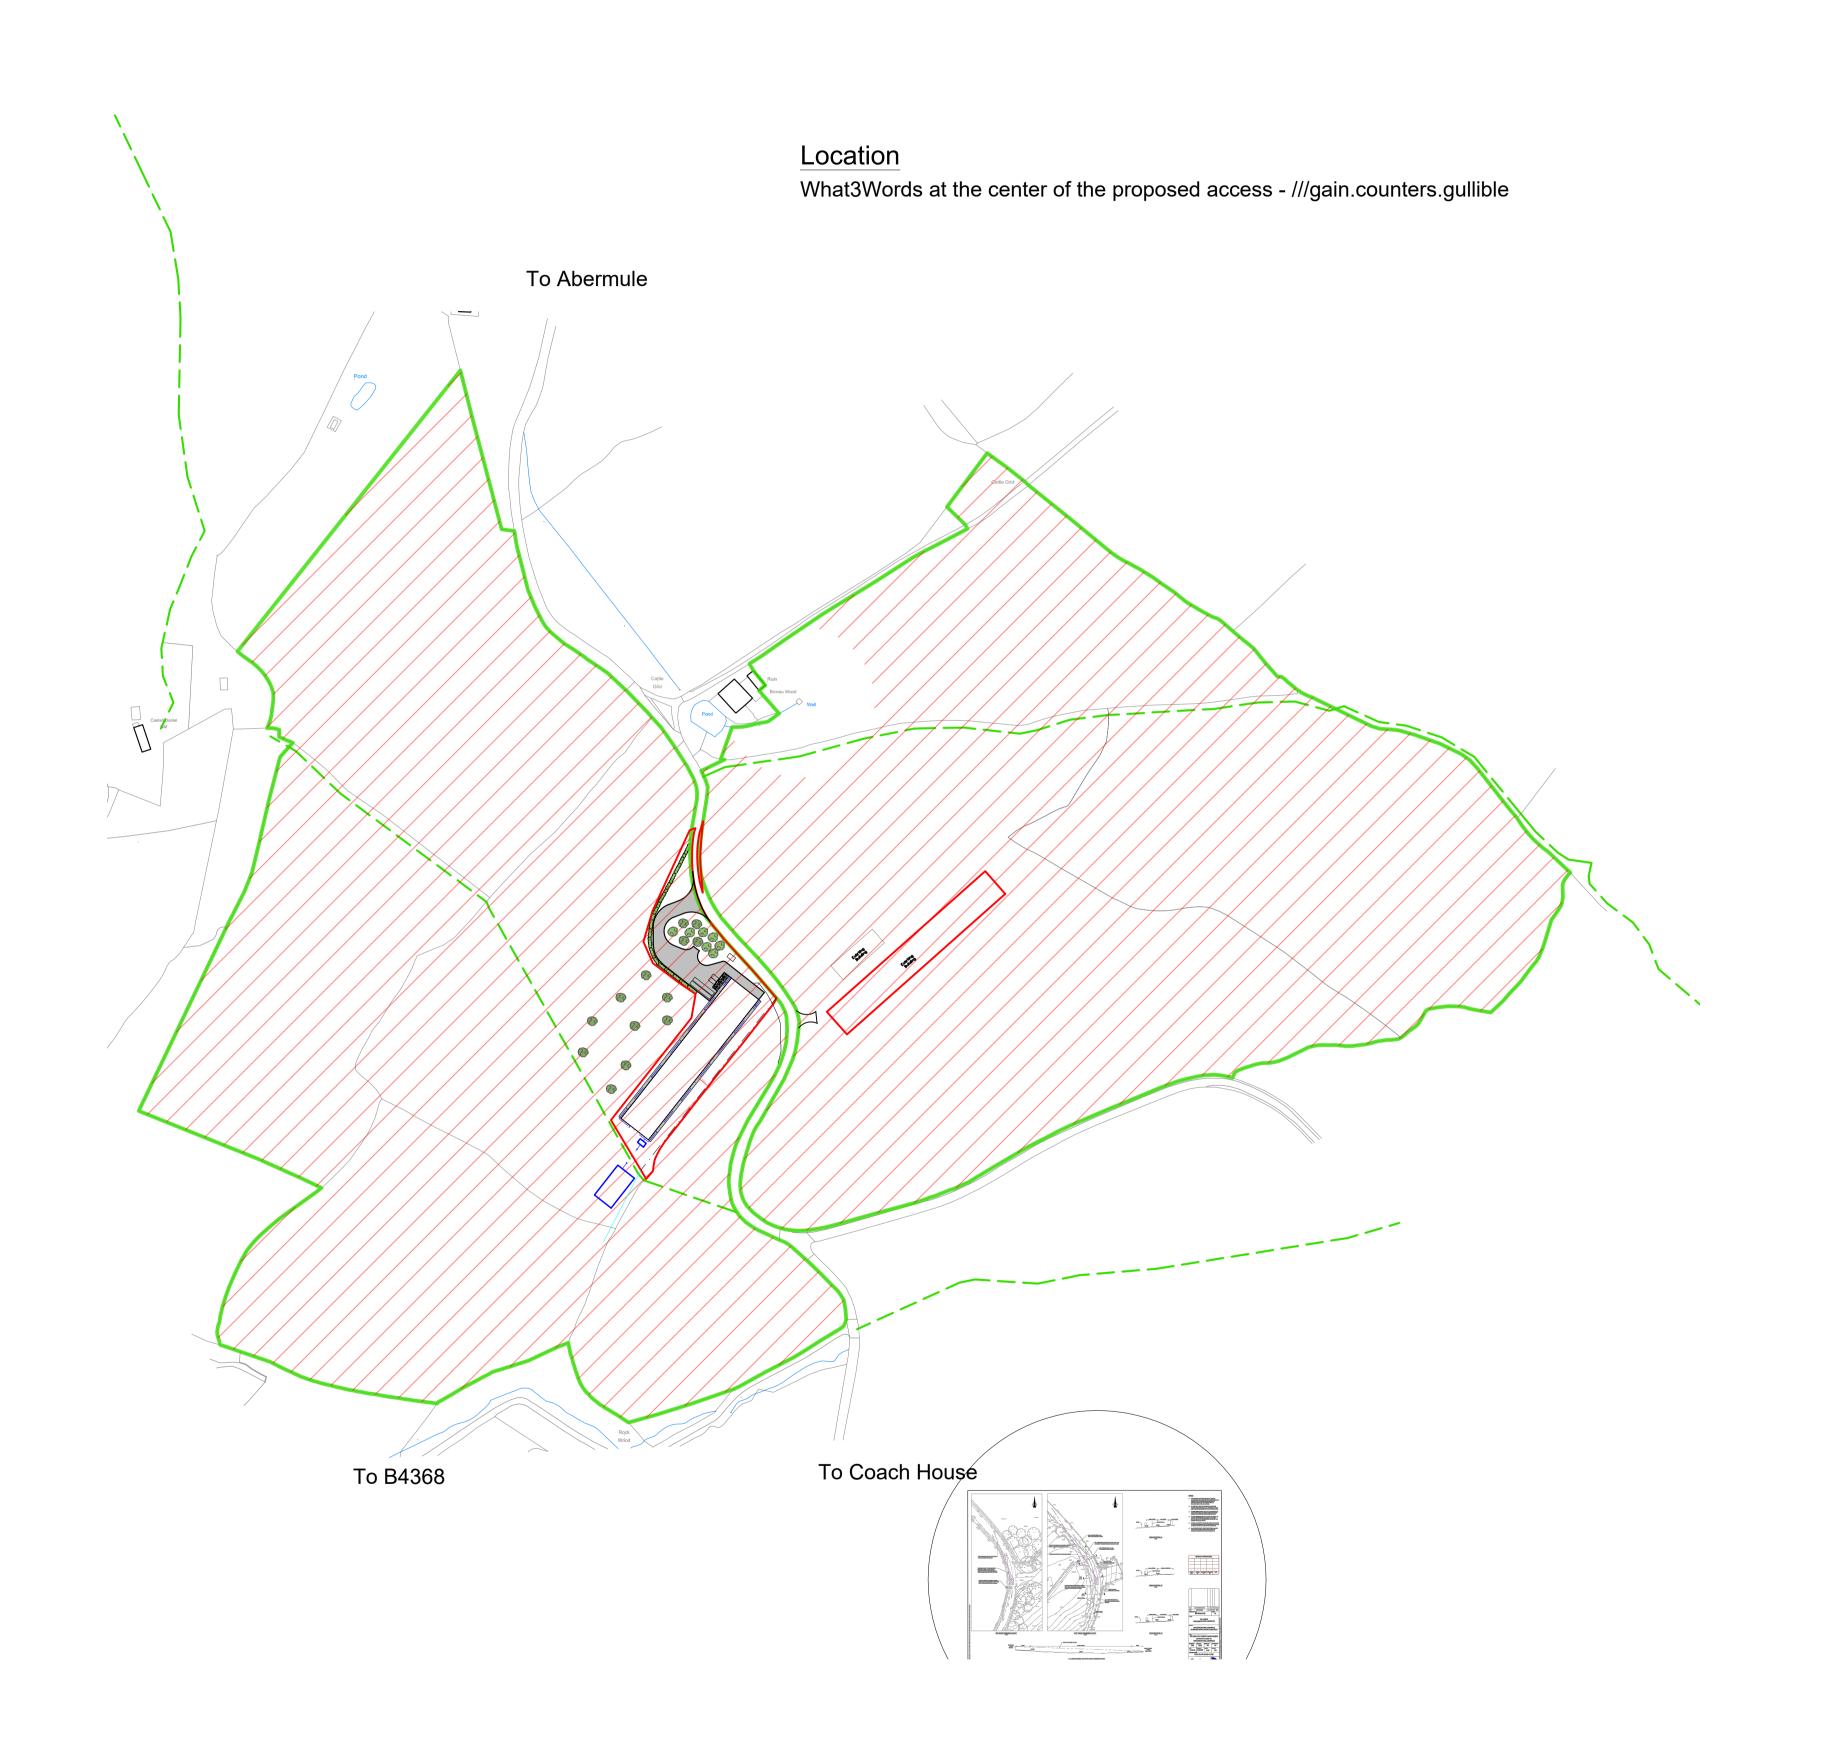

## Residential - Agricultural - Commercial

| Job         | Proposed egg production unit at Upper Bryn  |                 |  |
|-------------|---------------------------------------------|-----------------|--|
| Title       | Location and Ranging Plan                   |                 |  |
| Location    | Upper Bryn<br>Abermule<br>Powys<br>SY15 6LW |                 |  |
| Client      | W L Hamer                                   |                 |  |
| Scales      | 1:2500 @ A1                                 |                 |  |
| Drawing No. | GEJ/SB/001 C                                |                 |  |
| Drawn by    | SAB                                         | Date 09/06/2022 |  |
| HOGSTO      | HOGSTOW HALL, MINSTERLEY                    |                 |  |