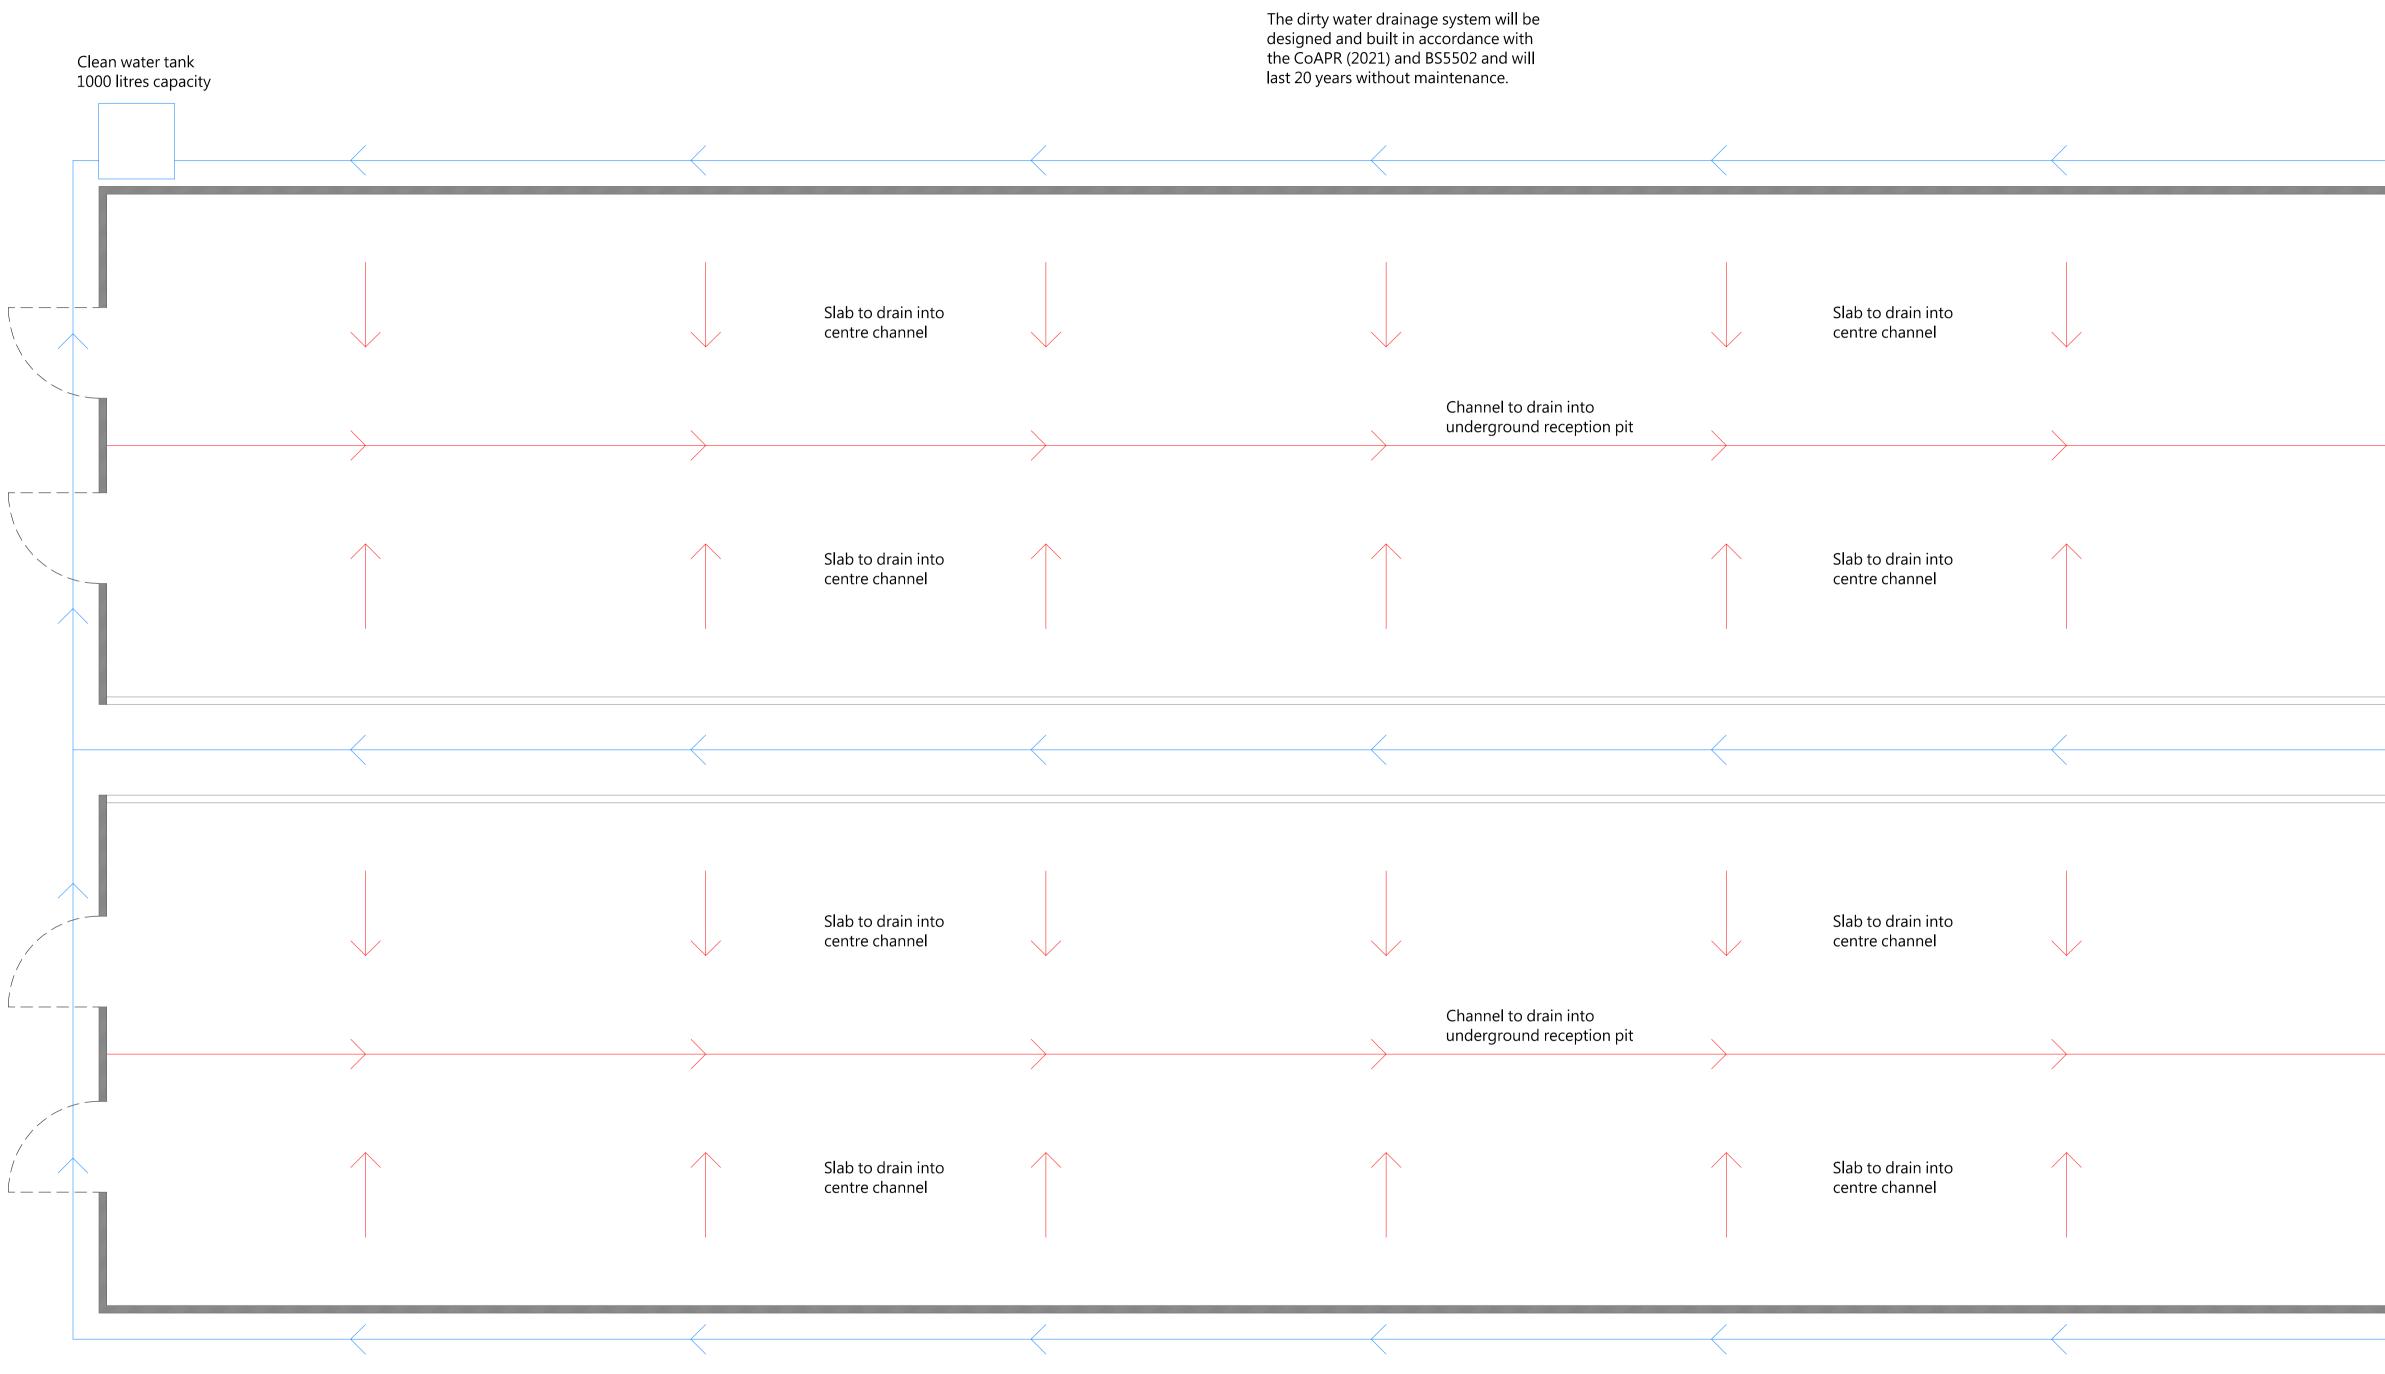

DRAINAGE PLAN

|                                 | DRA<br>SITE   | WINGS. A                              | ALL DIMENS                              | IONS MUST B<br>NG ANY WOR               | E CHECKED A<br>K OR PRODU | TH ALL RELAT<br>AND VERIFIED<br>CING SHOP | ON |
|---------------------------------|---------------|---------------------------------------|-----------------------------------------|-----------------------------------------|---------------------------|-------------------------------------------|----|
|                                 | ANY<br>PRC    | <b>DISCREP</b>                        | PANCY. THIS<br>OGER PARR                |                                         | COPYRIGHT /               | DIMMEDIATEL<br>AND REMAINS                |    |
|                                 | -             | -                                     |                                         |                                         |                           | year/mm/dd                                | _  |
|                                 |               |                                       |                                         |                                         |                           |                                           |    |
|                                 |               |                                       |                                         |                                         |                           |                                           |    |
|                                 |               |                                       |                                         |                                         |                           |                                           |    |
|                                 |               |                                       |                                         |                                         |                           |                                           |    |
|                                 |               |                                       |                                         |                                         |                           |                                           |    |
|                                 |               |                                       |                                         |                                         |                           |                                           |    |
|                                 |               |                                       |                                         |                                         |                           |                                           |    |
|                                 |               |                                       |                                         |                                         |                           |                                           |    |
|                                 |               |                                       |                                         |                                         |                           |                                           |    |
|                                 |               |                                       |                                         |                                         |                           |                                           |    |
|                                 |               |                                       |                                         |                                         |                           |                                           |    |
|                                 |               |                                       |                                         |                                         |                           |                                           |    |
|                                 |               |                                       |                                         |                                         |                           |                                           |    |
|                                 |               |                                       |                                         |                                         |                           |                                           |    |
|                                 |               |                                       |                                         |                                         |                           |                                           |    |
|                                 |               |                                       |                                         |                                         |                           |                                           |    |
|                                 |               |                                       |                                         |                                         |                           |                                           |    |
| Un erground<br>channel to drain |               |                                       |                                         |                                         |                           |                                           |    |
| into slurry tower               |               |                                       |                                         |                                         |                           |                                           |    |
|                                 |               |                                       |                                         |                                         |                           |                                           |    |
|                                 |               |                                       |                                         |                                         |                           |                                           |    |
|                                 |               |                                       |                                         |                                         |                           |                                           |    |
|                                 |               |                                       |                                         |                                         |                           |                                           |    |
|                                 |               |                                       |                                         |                                         |                           |                                           |    |
|                                 |               |                                       |                                         |                                         |                           |                                           |    |
|                                 |               |                                       |                                         |                                         |                           |                                           |    |
|                                 |               |                                       |                                         |                                         |                           |                                           |    |
|                                 |               |                                       |                                         |                                         |                           |                                           |    |
|                                 |               |                                       | R                                       | ode                                     | er                        |                                           |    |
|                                 |               |                                       | P                                       | OGE<br>arry<br>Partners                 | /                         |                                           |    |
| <u> </u>                        |               |                                       |                                         | Partners                                | 5                         |                                           |    |
|                                 |               | F                                     | Residential                             | - Agricultu                             | ral - Comm                | erical                                    |    |
|                                 | Proje         | ect                                   | Proposed C                              | Cubicle Building                        | I                         |                                           |    |
|                                 | Drav          | ving Title                            | Drainage P                              | lan                                     |                           |                                           |    |
|                                 | Location      |                                       |                                         |                                         |                           |                                           |    |
|                                 |               |                                       | Gaerfechar                              | n, Cerrigydrudio                        | on, Corwen, Ll            | .21 0RS                                   |    |
|                                 | Clier<br>Scal |                                       | SL & EW C                               |                                         |                           |                                           |    |
|                                 |               | ving No                               | 79954 / GH                              |                                         | Rev                       |                                           |    |
|                                 |               | vn By<br>IERCIAN                      | NB                                      | 9 DARWIN                                |                           | e 2025/04/09<br>OXON                      |    |
|                                 | B<br>Te<br>E- | USINES<br>el: 01743 7<br>·mail: mail@ | S PARK, S                               | SHREWSB<br><sup>iet</sup>               | URY, SY3                  | 5HJ                                       |    |
|                                 | Ro            | ger Parry & Part<br>gistered in Engla | tners LLP partnershij<br>and and Wales. | p no.OC312203<br>e at the above address | 5.                        |                                           |    |