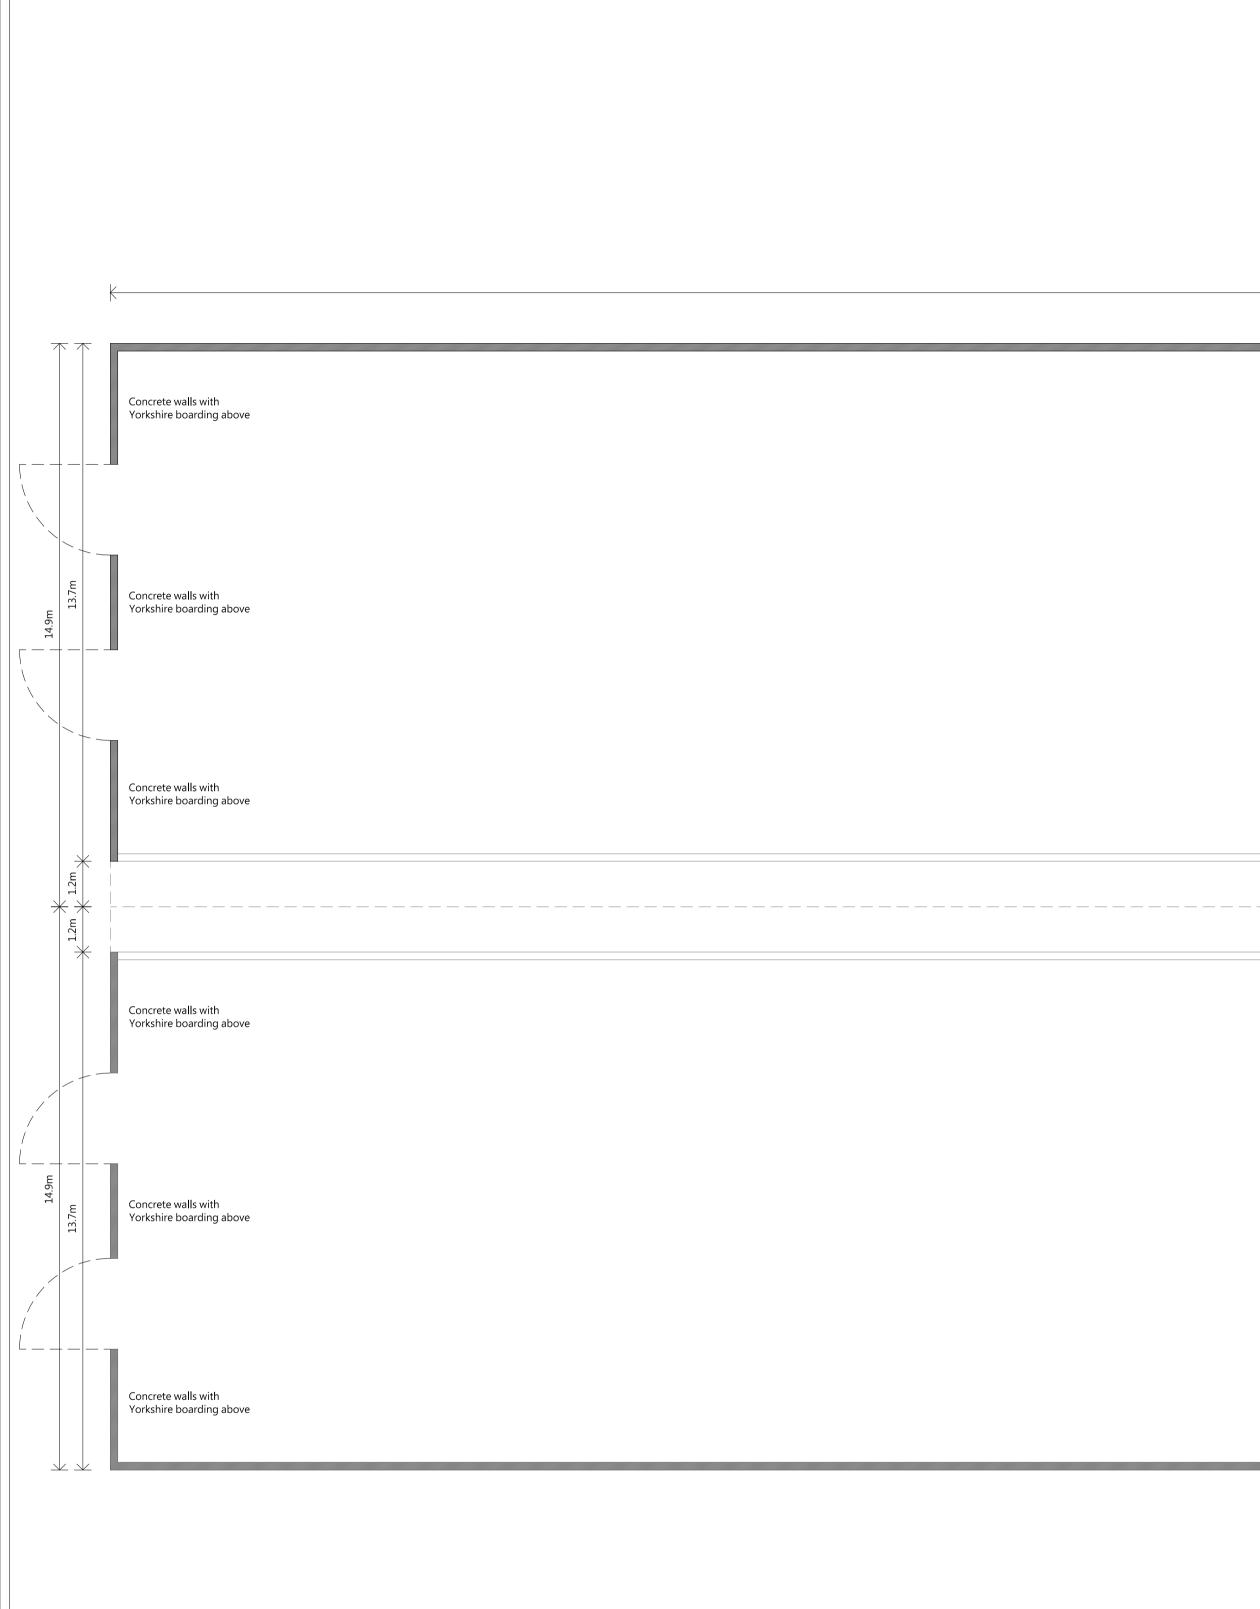

PROPOSED PLAN

20

68.6m

Concrete walls with metal cladding above

Livestock feed barriers

Concrete feed passage

Roof overhang

Roof overhang

Livestock feed barriers

Concrete walls with metal cladding above

|                                                 | THIS DRAWING IS TO BE READ IN CONJUNCTION WITH ALL RELATED<br>DRAWINGS. ALL DIMENSIONS MUST BE CHECKED AND VERIFIED ON<br>SITE BEFORE COMMENCING ANY WORK OR PRODUCING SHOP<br>DRAWINGS. THE ORIGINATOR SHOULD BE NOTIFIED IMMEDIATELY OF<br>ANY DISCREPANCY. THIS DRAWING IS COPYRIGHT AND REMAINS THE<br>PROPERTY ROGER PARRY & PARTNERS. |                                                                                            |                                                                             |                     |                   |            |                           |         |
|-------------------------------------------------|---------------------------------------------------------------------------------------------------------------------------------------------------------------------------------------------------------------------------------------------------------------------------------------------------------------------------------------------|--------------------------------------------------------------------------------------------|-----------------------------------------------------------------------------|---------------------|-------------------|------------|---------------------------|---------|
|                                                 | Rev<br>-                                                                                                                                                                                                                                                                                                                                    | Descriptio                                                                                 | on                                                                          |                     |                   |            | Date<br>year/mm/de        | By<br>d |
|                                                 |                                                                                                                                                                                                                                                                                                                                             |                                                                                            |                                                                             |                     |                   |            |                           |         |
|                                                 |                                                                                                                                                                                                                                                                                                                                             |                                                                                            |                                                                             |                     |                   |            |                           |         |
|                                                 |                                                                                                                                                                                                                                                                                                                                             |                                                                                            |                                                                             |                     |                   |            |                           |         |
|                                                 |                                                                                                                                                                                                                                                                                                                                             |                                                                                            |                                                                             |                     |                   |            |                           |         |
|                                                 |                                                                                                                                                                                                                                                                                                                                             |                                                                                            |                                                                             |                     |                   |            |                           |         |
|                                                 |                                                                                                                                                                                                                                                                                                                                             |                                                                                            |                                                                             |                     |                   |            |                           |         |
|                                                 |                                                                                                                                                                                                                                                                                                                                             |                                                                                            |                                                                             |                     |                   |            |                           |         |
| ×                                               |                                                                                                                                                                                                                                                                                                                                             |                                                                                            |                                                                             |                     |                   |            |                           |         |
| Concrete walls with<br>Yorkshire boarding above |                                                                                                                                                                                                                                                                                                                                             |                                                                                            |                                                                             |                     |                   |            |                           |         |
| Concrete walls with<br>Yorkshire boarding above |                                                                                                                                                                                                                                                                                                                                             |                                                                                            |                                                                             |                     |                   |            |                           |         |
|                                                 |                                                                                                                                                                                                                                                                                                                                             |                                                                                            |                                                                             |                     |                   |            |                           |         |
| Concrete walls with<br>Yorkshire boarding above |                                                                                                                                                                                                                                                                                                                                             |                                                                                            |                                                                             |                     |                   |            |                           |         |
| Concrete walls with                             |                                                                                                                                                                                                                                                                                                                                             |                                                                                            |                                                                             |                     |                   |            |                           |         |
| Yorkshire boarding above                        |                                                                                                                                                                                                                                                                                                                                             |                                                                                            |                                                                             |                     |                   |            |                           |         |
| Concrete walls with<br>Yorkshire boarding above |                                                                                                                                                                                                                                                                                                                                             |                                                                                            |                                                                             |                     |                   |            |                           |         |
|                                                 |                                                                                                                                                                                                                                                                                                                                             |                                                                                            |                                                                             |                     |                   |            |                           |         |
| Concrete walls with<br>Yorkshire boarding above |                                                                                                                                                                                                                                                                                                                                             |                                                                                            |                                                                             | Ro<br>Pai<br>& Part | gei<br>Ty<br>ners |            |                           |         |
|                                                 |                                                                                                                                                                                                                                                                                                                                             | F                                                                                          | Residen                                                                     | itial - Ag          | ricultural        | - Comm     | erical                    |         |
|                                                 | Proj                                                                                                                                                                                                                                                                                                                                        | ect                                                                                        | Propos                                                                      | ed Cubicle          | Building          |            |                           |         |
|                                                 | Drav                                                                                                                                                                                                                                                                                                                                        | ving Title                                                                                 | Propos                                                                      | ed Plan             |                   |            |                           |         |
|                                                 | Loca                                                                                                                                                                                                                                                                                                                                        | ation                                                                                      | Gaerfe                                                                      | chan, Cerr          | gydrudion,        | Corwen, LL | 21 0RS                    |         |
|                                                 | Clier                                                                                                                                                                                                                                                                                                                                       |                                                                                            | SL & E                                                                      | W Owen              |                   |            |                           |         |
|                                                 |                                                                                                                                                                                                                                                                                                                                             | ving No                                                                                    |                                                                             | / GH / 100          |                   | Rev        | -                         |         |
|                                                 | N<br>B<br>E-<br>W<br>Ro<br>Re                                                                                                                                                                                                                                                                                                               | USINES<br>el: 01743 7<br>-mail: mail(<br>/eb addres<br>ger Parry & Par<br>gistered in Engl | S PAR<br>91336<br>@rogerpa<br>s: www.ro<br>tners LLP part<br>land and Wales | K, SHR              |                   | OURT, (    | 2025/04/09<br>OXON<br>5HJ |         |