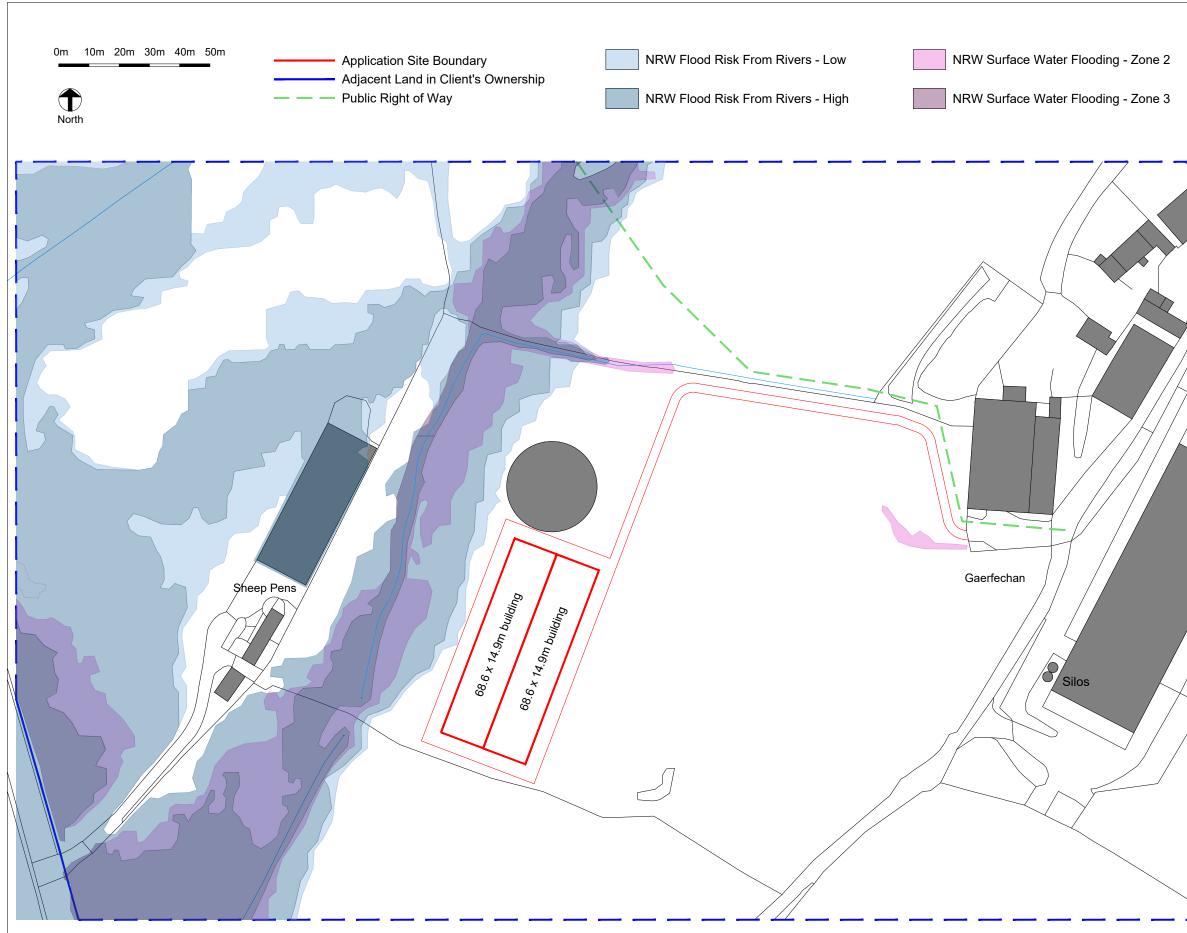

Ordnance Survey, (c) Crown Copyright 2024. All rights reserved. Licence number 100022432

| Rev<br>-                    |                            |                                                                                                |                                 |             |                    |    |
|-----------------------------|----------------------------|------------------------------------------------------------------------------------------------|---------------------------------|-------------|--------------------|----|
|                             | -                          | n                                                                                              |                                 |             | Date<br>year/mm/dd | B) |
|                             |                            | Ropar                                                                                          | ger                             |             |                    |    |
|                             |                            | & Part                                                                                         | ners                            |             |                    |    |
| /                           | F                          | & Part                                                                                         | ners                            | Comme       | rical              |    |
| Proj                        |                            | & Part                                                                                         | ricultural -                    |             |                    |    |
|                             |                            | & Part                                                                                         | ricultural -                    |             |                    |    |
| Drav                        | ect                        | & Part                                                                                         | ricultural -                    | & Slurry To | wer                |    |
| Drav                        | ect<br>wing Title<br>ation | & Part                                                                                         | ricultural -                    | & Slurry To | wer                |    |
| Drav                        | ect<br>wing Title<br>ation | Residential - Ag<br>Proposed Agricult<br>Constraints Plan<br>Gaerfechan, Cerr                  | ricultural -                    | & Slurry To | wer                |    |
| Drav<br>Loca<br>Clie<br>Sca | ect<br>wing Title<br>ation | Residential - Ag<br>Proposed Agricult<br>Constraints Plan<br>Gaerfechan, Cerri<br>SL & EW Owen | ricultural -<br>ural Building & | & Slurry To | wer                |    |