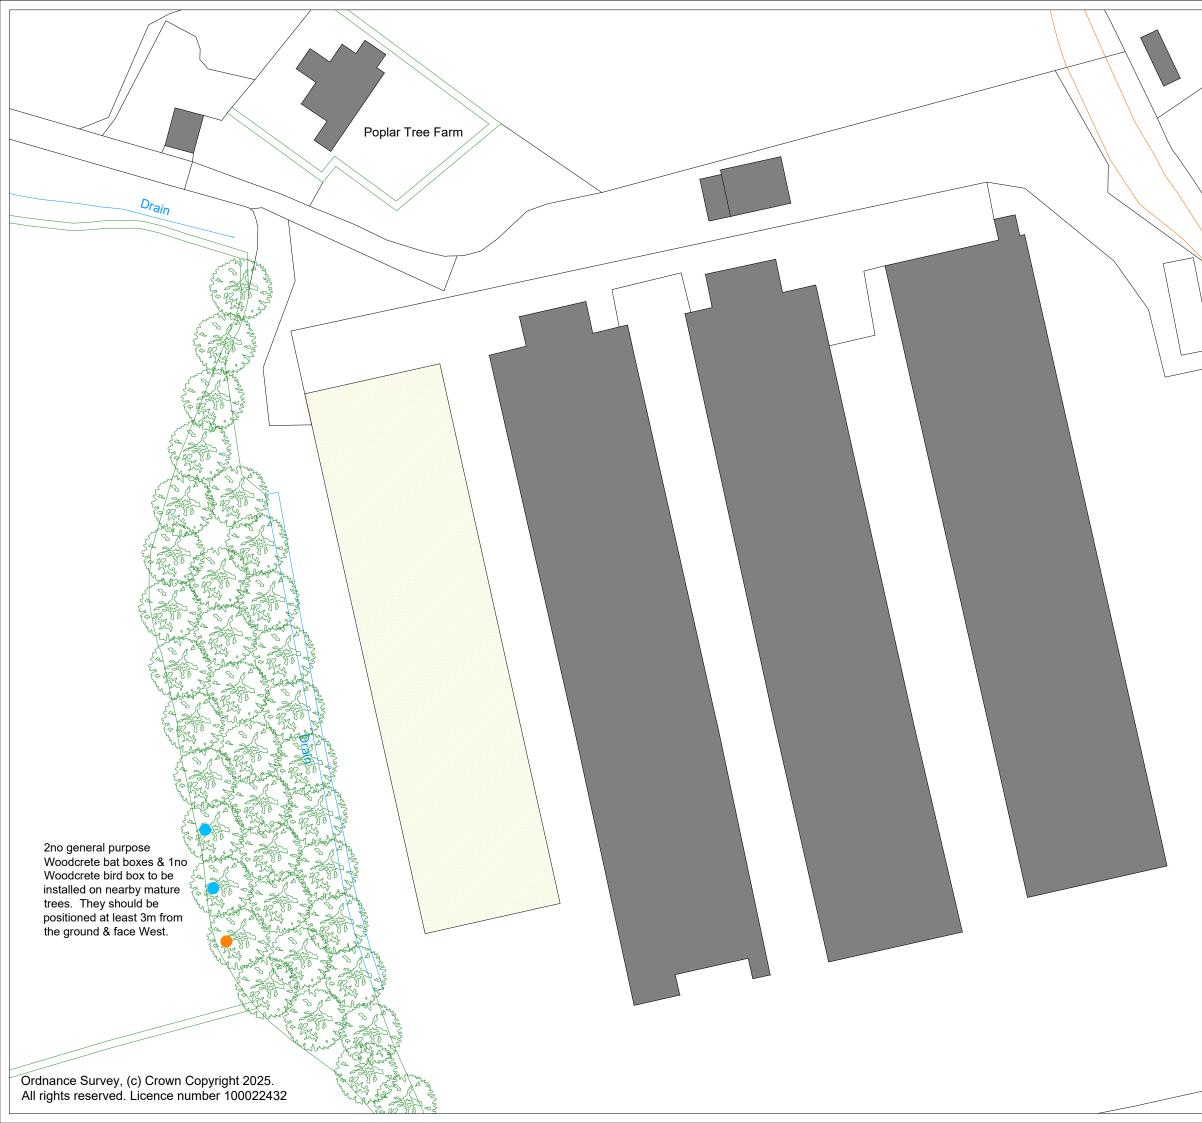

|   | THIS DRAWING IS TO BE READ IN CONJUNCTION WITH ALL RELATED<br>DRAWINGS. ALL DIMENSIONS MUST BE CHECKED AND VERIFIED ON<br>SITE BEFORE COMMENCING ANY WORK OR PRODUCING SHOP<br>DRAWINGS. THE ORIGINATOR SHOULD BE NOTIFIED IMMEDIATELY OF<br>ANY DISCREPANCY. THIS DRAWING IS COPYRIGHT AND REMAINS THE<br>PROPERTY ROGER PARRY & PARTNERS. |                                                                        |      |            |    |
|---|---------------------------------------------------------------------------------------------------------------------------------------------------------------------------------------------------------------------------------------------------------------------------------------------------------------------------------------------|------------------------------------------------------------------------|------|------------|----|
|   |                                                                                                                                                                                                                                                                                                                                             |                                                                        |      |            |    |
|   | <br>Rev Descriptio                                                                                                                                                                                                                                                                                                                          | Roger<br>Parry<br>& Partners                                           |      | -<br>Date  | By |
|   | Project                                                                                                                                                                                                                                                                                                                                     | Residential - Agricultural - (<br>Proposed Straw & Machinery S         |      |            |    |
|   | Drawing Title                                                                                                                                                                                                                                                                                                                               | Biodiversity Enhancement Plan                                          |      |            |    |
|   | Location                                                                                                                                                                                                                                                                                                                                    | Poplar Tree Farm, Pinged, Pembrey, Llanelli, SA16 0JL                  |      |            |    |
|   | Client                                                                                                                                                                                                                                                                                                                                      | Mr Hay                                                                 |      |            |    |
|   | Scale                                                                                                                                                                                                                                                                                                                                       | 1:500 @ A3                                                             |      |            |    |
|   | Drawing No                                                                                                                                                                                                                                                                                                                                  | 80176 / RR / 004                                                       | Rev  | -          |    |
| Y | Drawn By                                                                                                                                                                                                                                                                                                                                    | NB                                                                     | Date | 2025/03/13 |    |
|   | BUSINES<br>Tel: 01743 7<br>E-mail: mail@<br>Web address<br>Roger Parry & Part<br>Registered in Engla                                                                                                                                                                                                                                        | Progerparry.net s: www.rogerparry.net mers LLP partnership no.OC312203 |      |            |    |