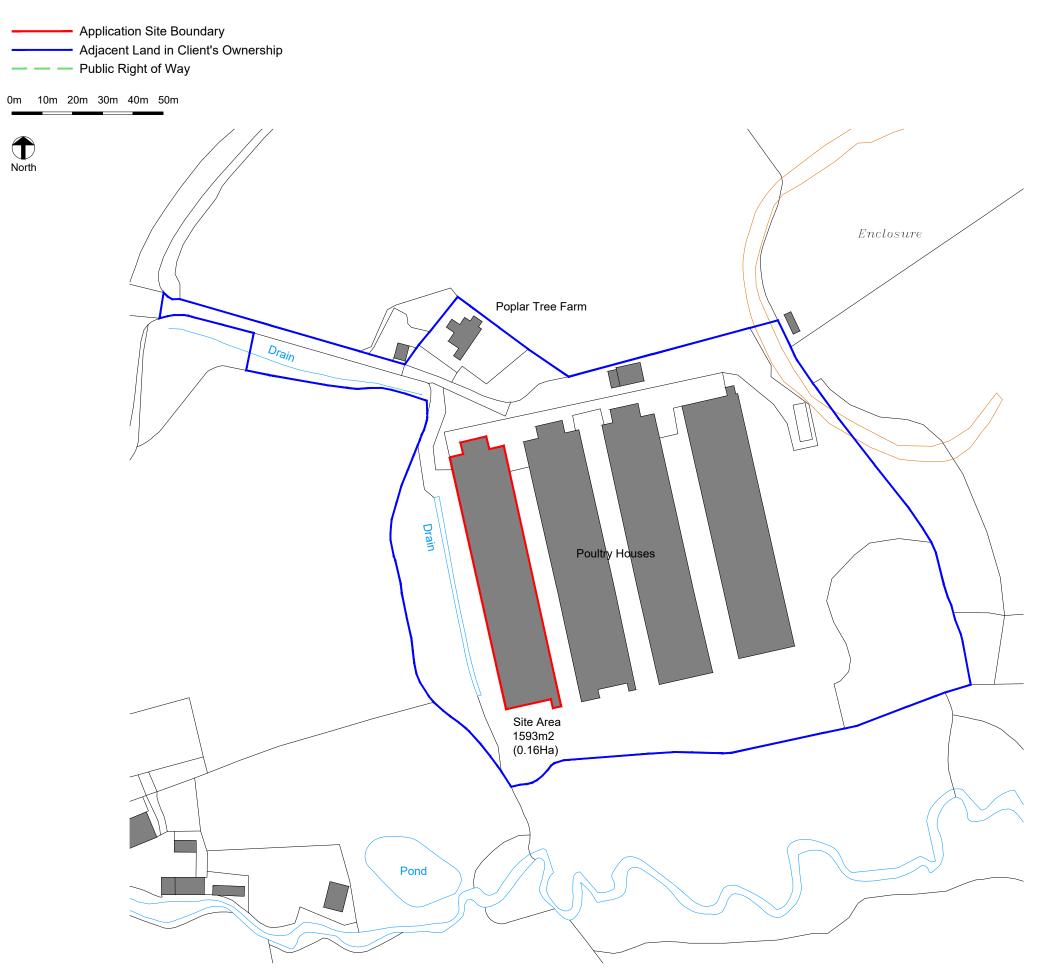

Ordnance Survey, (c) Crown Copyright 2025. All rights reserved. Licence number 100022432

|                                             | OGER PARRY & PARTNERS.                                                                                                                        |            | ND REMAINS THE                 |
|---------------------------------------------|-----------------------------------------------------------------------------------------------------------------------------------------------|------------|--------------------------------|
|                                             |                                                                                                                                               |            |                                |
|                                             |                                                                                                                                               |            |                                |
|                                             |                                                                                                                                               |            |                                |
|                                             |                                                                                                                                               |            |                                |
|                                             |                                                                                                                                               |            |                                |
|                                             |                                                                                                                                               |            |                                |
|                                             |                                                                                                                                               |            |                                |
|                                             |                                                                                                                                               |            |                                |
|                                             |                                                                                                                                               |            |                                |
|                                             |                                                                                                                                               |            |                                |
|                                             |                                                                                                                                               |            |                                |
|                                             |                                                                                                                                               |            |                                |
|                                             |                                                                                                                                               |            |                                |
| I                                           |                                                                                                                                               | I          | I                              |
|                                             |                                                                                                                                               |            |                                |
| Rev Descriptio                              | n                                                                                                                                             |            | Date By                        |
| Rev Descriptio                              | 'n                                                                                                                                            |            | Date By                        |
| Rev Descriptic                              | n<br>Roger<br>Parry<br>& Partners                                                                                                             |            | Date By                        |
| Rev Descriptic                              | Roger<br>Parry                                                                                                                                | ommerid    |                                |
| Rev Descriptic                              | Roger<br>Parry<br>& Partners                                                                                                                  |            | cal                            |
|                                             | Roger<br>Parry<br>& Partners<br>Residential - Agricultural - C                                                                                |            | cal                            |
| Project                                     | Roger<br>Parry<br>& Partners<br>Residential - Agricultural - C<br>Proposed Straw & Machinery Str                                              | orage Buil | cal                            |
| Project<br>Drawing Title                    | Roger<br>Parry<br>& Partners<br>Residential - Agricultural - C<br>Proposed Straw & Machinery Ste<br>Location Plan                             | orage Buil | cal                            |
| Project<br>Drawing Title<br>Location        | Residential - Agricultural - C<br>Proposed Straw & Machinery Ste<br>Location Plan<br>Poplar Tree Farm, Pinged, Perm                           | orage Buil | cal                            |
| Project Drawing Title Location Client       | Residential - Agricultural - C<br>Proposed Straw & Machinery Ste<br>Location Plan<br>Poplar Tree Farm, Pinged, Perm<br>Mr Hay                 | orage Buil | cal                            |
| Project Drawing Title Location Client Scale | Residential - Agricultural - C<br>Proposed Straw & Machinery Sta<br>Location Plan<br>Poplar Tree Farm, Pinged, Perma<br>Mr Hay<br>1:1250 @ A3 | orage Buil | cal<br>Iding<br>elli, SA16 0JL |