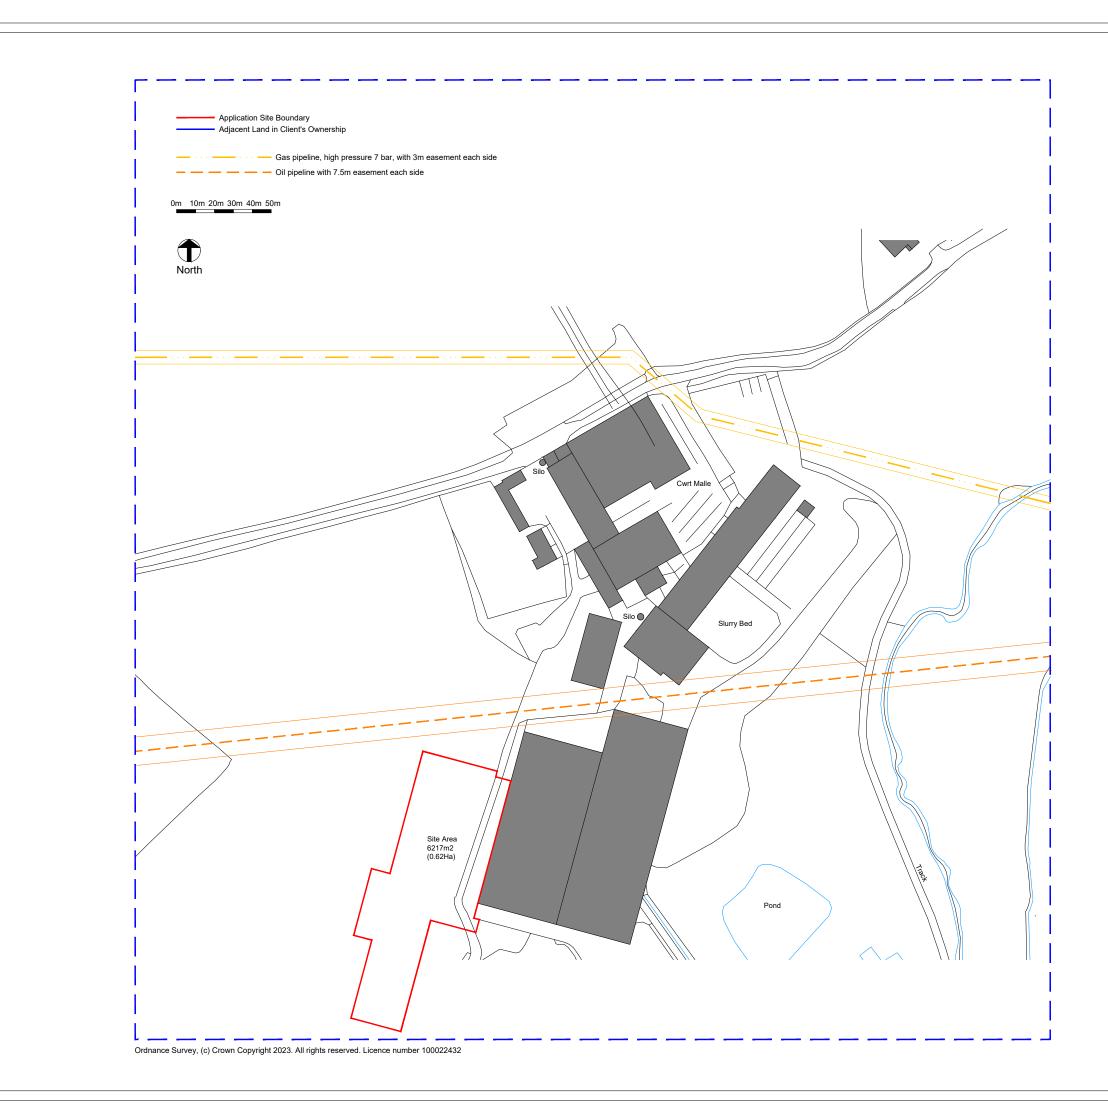

| Rev Descriptio                                                             | n                                                                                                                          |       | Date  | By |
|----------------------------------------------------------------------------|----------------------------------------------------------------------------------------------------------------------------|-------|-------|----|
|                                                                            |                                                                                                                            |       | -     | -  |
|                                                                            |                                                                                                                            |       |       |    |
|                                                                            | Roger<br>Parry<br>& Partners                                                                                               |       |       |    |
| F                                                                          |                                                                                                                            | Comme | rical |    |
| ·                                                                          | & Partners                                                                                                                 | Comme | rical |    |
| Project                                                                    | & Partners                                                                                                                 | Comme | rical |    |
| Project<br>Drawing Title                                                   | & Partners Residential - Agricultural - C Proposed Robot Shed                                                              |       |       |    |
| Project<br>Drawing Title<br>Location                                       | & Partners Residential - Agricultural - C Proposed Robot Shed Location Plan                                                |       |       |    |
| Project Drawing Title Location Client                                      | & Partners Residential - Agricultural - C Proposed Robot Shed Location Plan Cwrt Malle, Llangynog, Camarthe                |       |       |    |
| F<br>Project<br>Drawing Title<br>Location<br>Client<br>Scale<br>Drawing No | & Partners Residential - Agricultural - C Proposed Robot Shed Location Plan Cwrt Malle, Llangynog, Camarthe Cwrt Malle Ltd |       |       |    |