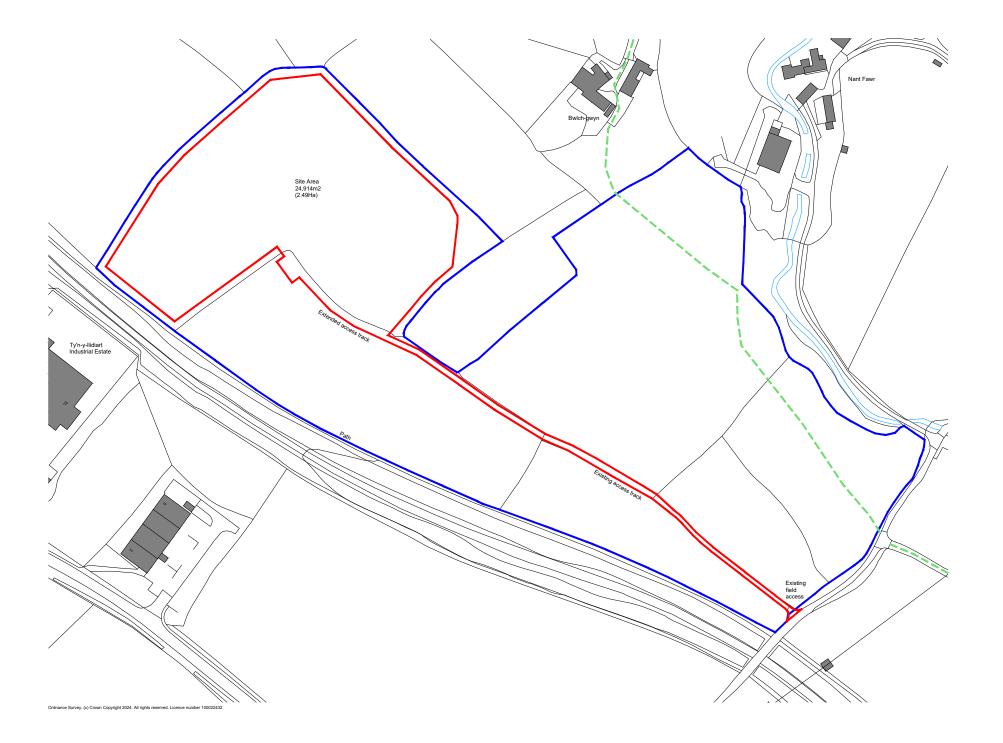

Application Site BoundaryAdjacent Land in Client's OwnershipPublic Right of Way

0m 20m 40m 60m 80m 100m

THIS DRAWING IS TO BE READ IN CONJUNCTION WITH ALL RELATED DRAWINGS. ALL DIMENSIONS MUST BE CHECKED AND VERIFIED ON SITE BEFORE. COMMENCING ANY WORK OR PRODUCING SHOP DRAWINGS. THE ORIGINATOR SHOULD BE NOTIFIED IMMEDIATELY OF ANY DISCREPANCY. THIS DRAWING IS COPYRIGHT AND REMAINS. THE PROPERTY ROGER PARRY & PARTNERS.

## Residential - Agricultural - Commerical

| Project       | Proposed Solar Array                  |      |            |  |
|---------------|---------------------------------------|------|------------|--|
| Drawing Title | Location Plan                         |      |            |  |
| Location      | Land at Trewyn Bach, Corwen, LL21 9RR |      |            |  |
| Client        | M Budgen                              |      |            |  |
| Scale         | 1:2500 @ A3                           |      |            |  |
| Drawing No    | 77025 / GH / 001                      | Rev  | -          |  |
| Drawn By      | NB                                    | Date | 2024/08/12 |  |