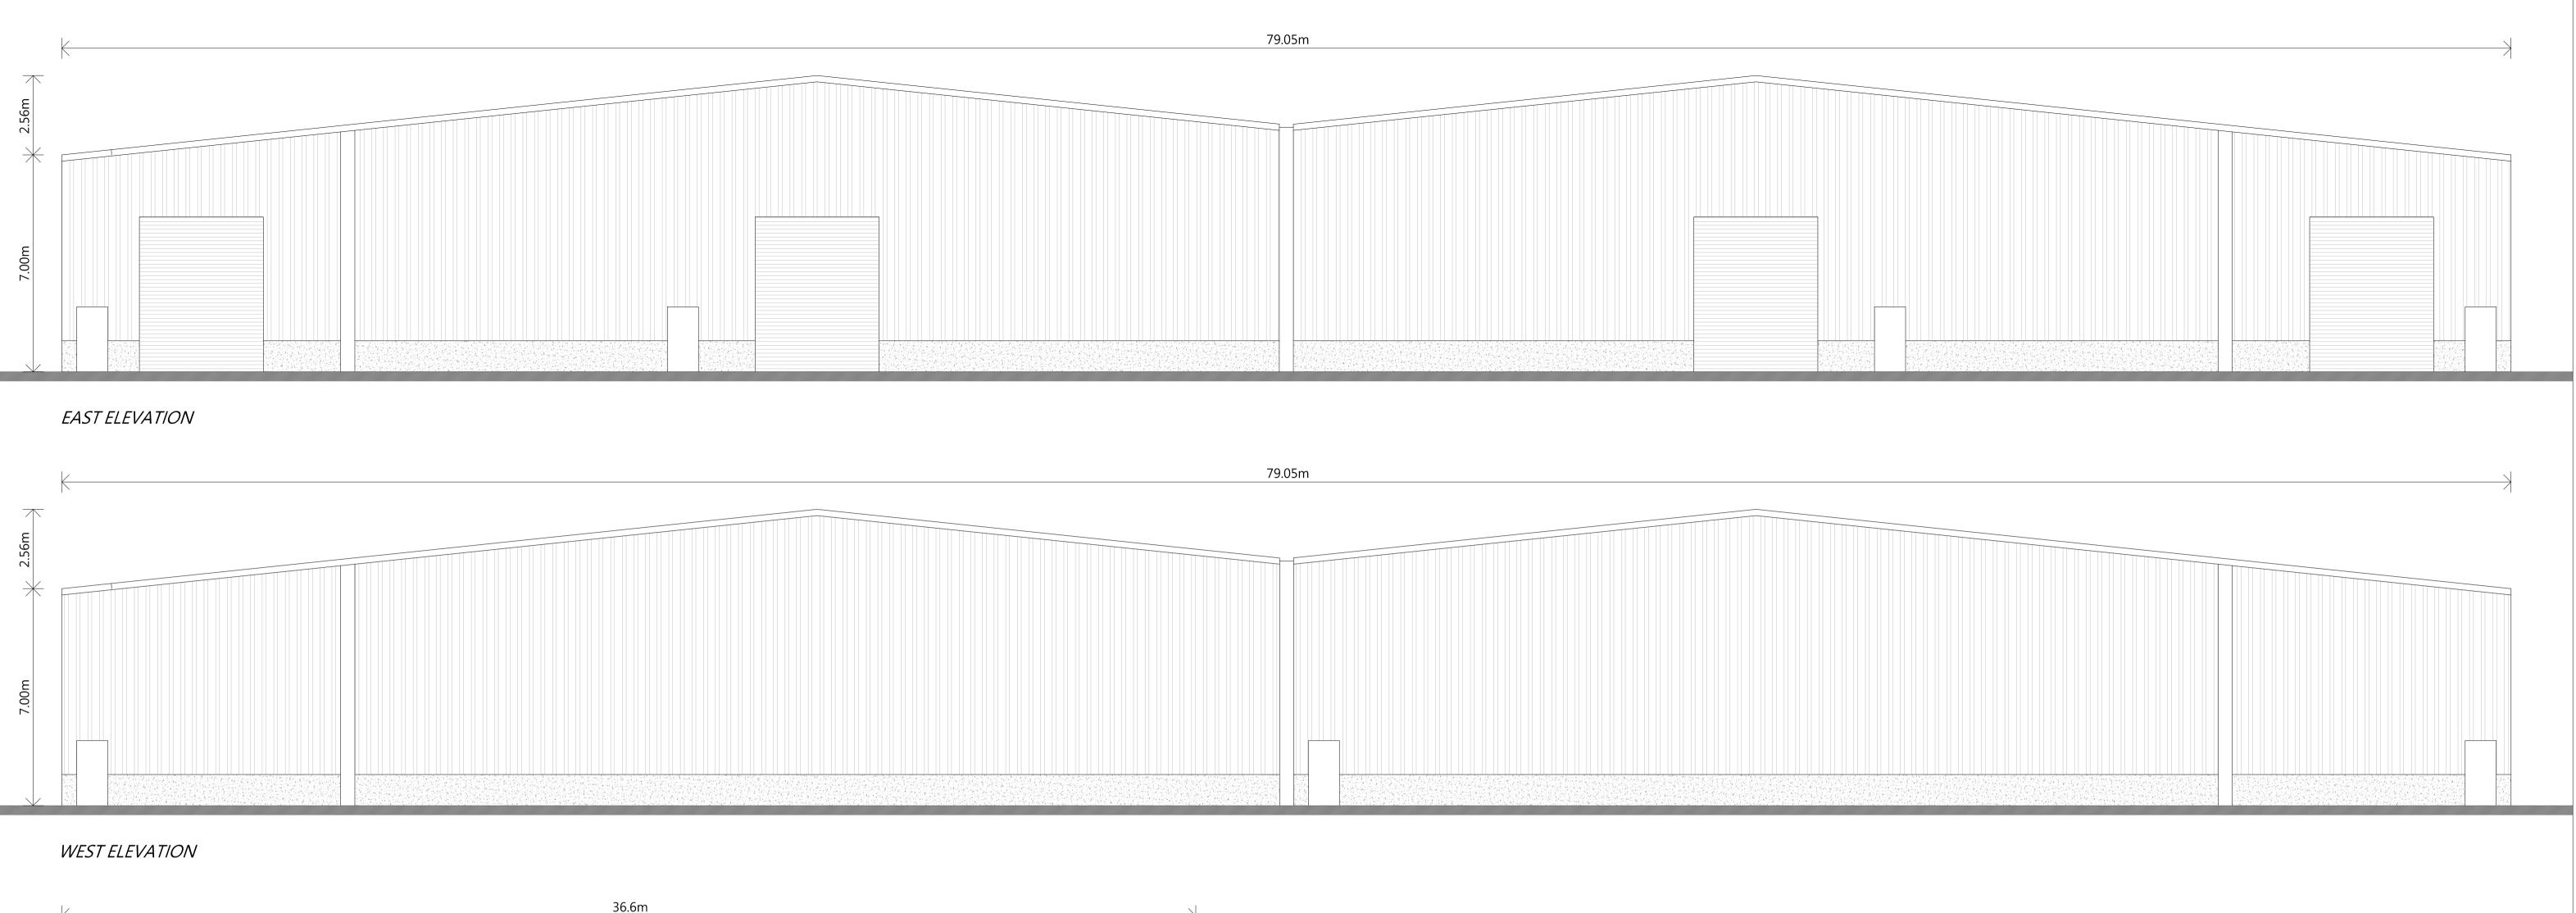

## NORTH ELEVATION

## SOUTH ELEVATION

| Residential - Agricultural - Commerical                                                                                                                                                                                                                                                                                   |                                            |      |            |
|---------------------------------------------------------------------------------------------------------------------------------------------------------------------------------------------------------------------------------------------------------------------------------------------------------------------------|--------------------------------------------|------|------------|
| Project                                                                                                                                                                                                                                                                                                                   | Agricultural Building                      |      |            |
| Drawing Title                                                                                                                                                                                                                                                                                                             | Elevations                                 |      |            |
| Location                                                                                                                                                                                                                                                                                                                  | Penrhos Farm, Llanymynech, Powys, SY22 6TF |      |            |
| Client                                                                                                                                                                                                                                                                                                                    | Mr James Owen                              |      |            |
| Scale                                                                                                                                                                                                                                                                                                                     | 1:100 @ A1                                 |      |            |
| Drawing No                                                                                                                                                                                                                                                                                                                | 72048 / RJC / 101                          | Rev  | -          |
| Drawn By                                                                                                                                                                                                                                                                                                                  | NB                                         | Date | 2024/10/02 |
| MERCIAN HOUSE, 9 DARWIN COURT, OXON<br>BUSINESS PARK, SHREWSBURY, SY3 5HJ<br>Tel: 01743 791336<br>E-mail: mail@rogerparry.net<br>Web address: www.rogerparry.net<br>Roger Parry & Partners LLP partnership no.0C312203<br>Registered in England Wales.<br>A list of members of the LLP is available at the above address. |                                            |      |            |