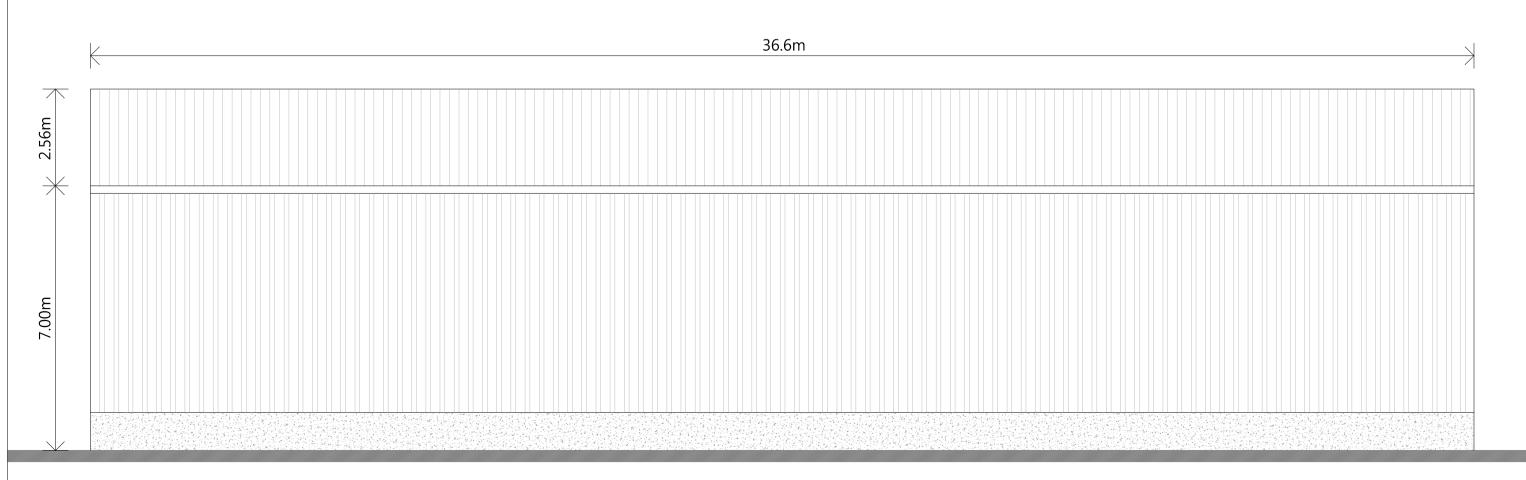

## NORTH ELEVATION

## SOUTH ELEVATION

| Residential - Agricultural - Commerical                                                                                                                                                                                                                                                                                   |                                            |      |            |
|---------------------------------------------------------------------------------------------------------------------------------------------------------------------------------------------------------------------------------------------------------------------------------------------------------------------------|--------------------------------------------|------|------------|
| Project                                                                                                                                                                                                                                                                                                                   | Agricultural Building                      |      |            |
| Drawing Title                                                                                                                                                                                                                                                                                                             | Elevations                                 |      |            |
| Location                                                                                                                                                                                                                                                                                                                  | Penrhos Farm, Llanymynech, Powys, SY22 6TF |      |            |
| Client                                                                                                                                                                                                                                                                                                                    | Mr James Owen                              |      |            |
| Scale                                                                                                                                                                                                                                                                                                                     | 1:100 @ A1                                 |      |            |
| Drawing No                                                                                                                                                                                                                                                                                                                | 72048 / RJC / 101                          | Rev  | -          |
| Drawn By                                                                                                                                                                                                                                                                                                                  | NB                                         | Date | 2024/10/02 |
| MERCIAN HOUSE, 9 DARWIN COURT, OXON<br>BUSINESS PARK, SHREWSBURY, SY3 5HJ<br>Tel: 01743 791336<br>E-mail: mail@rogerparry.net<br>Web address: www.rogerparry.net<br>Roger Parry & Partners LLP partnership no.0C312203<br>Registered in England Wales.<br>A list of members of the LLP is available at the above address. |                                            |      |            |