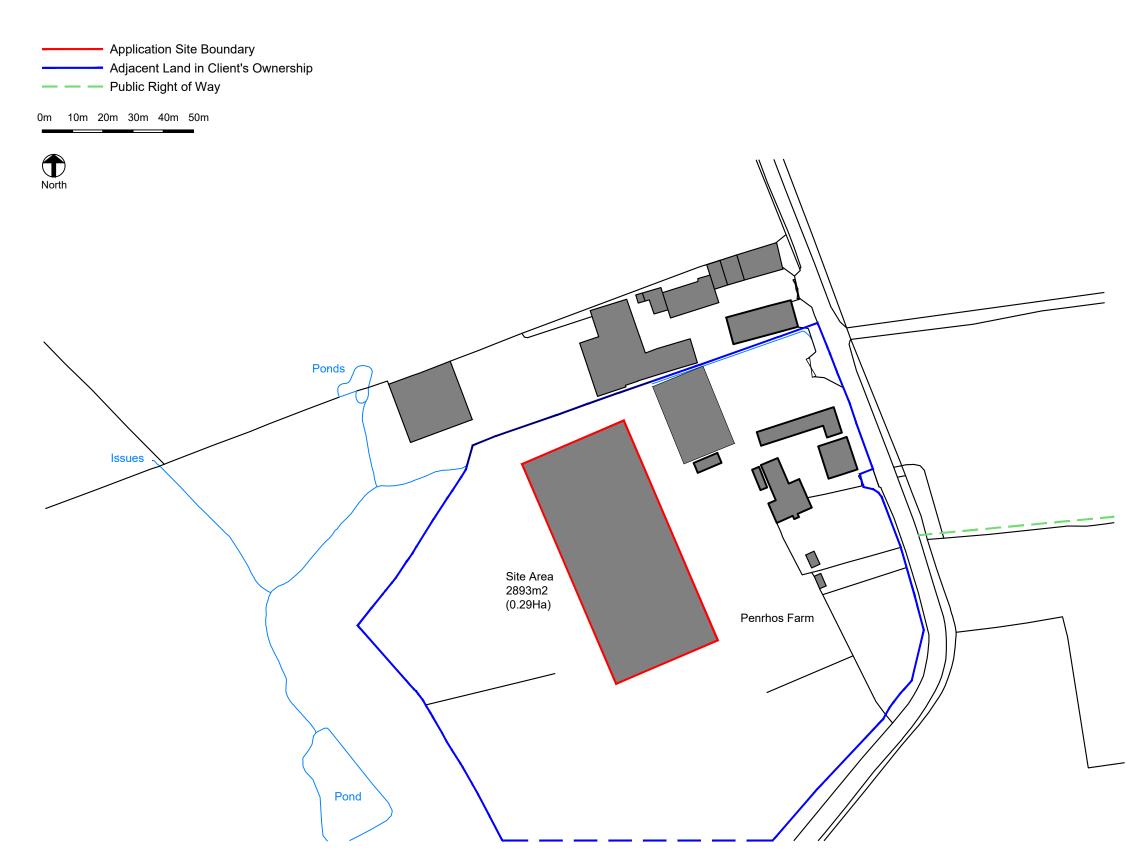

Ordnance Survey, (c) Crown Copyright 2024. All rights reserved. Licence number 100022432

| Rev                   | Descriptio                | n                                                                                     |                                           |          |     | Date               | Bv |
|-----------------------|---------------------------|---------------------------------------------------------------------------------------|-------------------------------------------|----------|-----|--------------------|----|
| -                     | -                         | n                                                                                     |                                           |          | 1   | Date<br>year/mm/dd | By |
|                       |                           |                                                                                       |                                           |          |     |                    |    |
|                       |                           |                                                                                       | oge<br>arry<br>artners                    | r        |     |                    |    |
| /                     | R                         | Ro<br>Pa<br>& P                                                                       | artners                                   |          | mme | rical              |    |
| Proje                 |                           | & P                                                                                   | Agricultura                               |          | mme | rical              |    |
| Draw                  | ect<br>ring Title         | & P<br>esidential -<br>Agricultural E                                                 | Agricultura                               | al - Cor |     |                    |    |
|                       | ing Title                 | & P<br>esidential -<br>Agricultural E                                                 | Agricultura<br>kuilding                   | al - Cor |     |                    |    |
| Draw                  | ict<br>ring Title<br>tion | & P<br>esidential -<br>Agricultural E<br>Location Plar<br>Penrhos Farr                | Agricultura<br>Agricultura<br>Agricultura | al - Cor |     |                    |    |
| Draw<br>Loca<br>Clien | ict<br>ring Title<br>tion | & P<br>esidential -<br>Agricultural E<br>Location Plar<br>Penrhos Farr<br>Mr James Ov | Agricultura<br>Agricultura<br>Agricultura | al - Cor |     |                    |    |