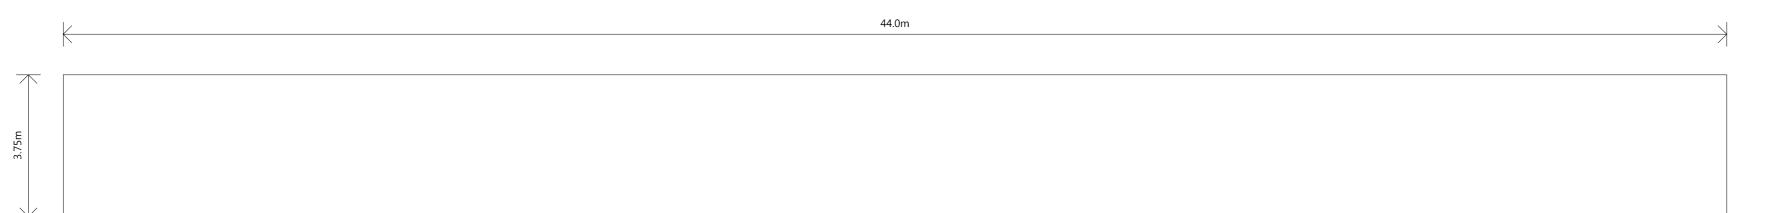

## PROPOSED SIDE ELEVATION

THIS DRAWING IS TO BE READ IN CONJUNCTION WITH ALL RELATED DRAWINGS. ALL DIMENSIONS MUST BE CHECKED AND VERIFIED ON SITE BEFORE COMMENCING ANY WORK OR PRODUCING SHOP DRAWINGS. THE ORIGINATOR SHOULD BE NOTIFIED IMMEDIATELY OF ANY DISCREPANCY. THIS DRAWING IS COPYRIGHT AND REMAINS THE PROPERTY ROGER PARRY & PARTNERS.

Residential - Agricultural - Commerical

|               | <del>-</del>                                                                       |      |            |  |
|---------------|------------------------------------------------------------------------------------|------|------------|--|
| Project       | Proposed 4no Polytunnels                                                           |      |            |  |
| Drawing Title | Proposed Plan & Elevations                                                         |      |            |  |
| Location      | Four Crosses Nursery Ltd, Elms Field, Domgay Road,<br>Llanymynech, Powys, SY22 6SL |      |            |  |
| Client        | Mr & Mrs Swain                                                                     |      |            |  |
| Scale         | 1:100 @ A2                                                                         |      |            |  |
| Drawing No    | 79504 / RJC / 210                                                                  | Rev  | -          |  |
| Drawn By      | NB                                                                                 | Date | 2024/09/16 |  |