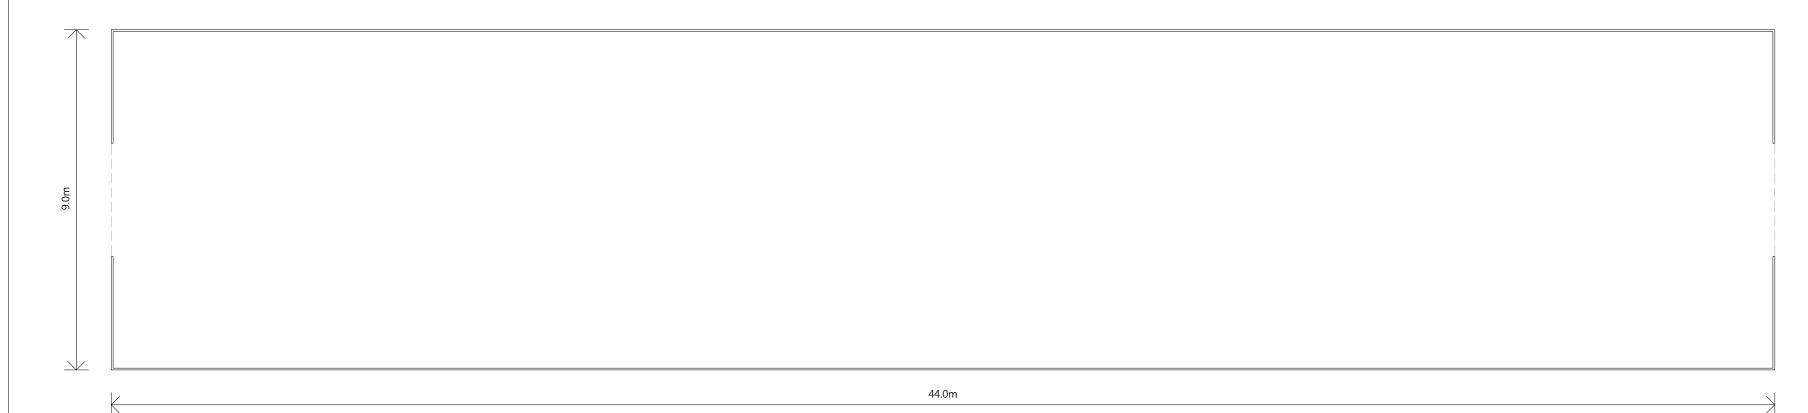

## PROPOSED PLAN

Residential - Agricultural - Commerical

|               | <del>-</del>                                                                       |      |            |  |
|---------------|------------------------------------------------------------------------------------|------|------------|--|
| Project       | Proposed 4no Polytunnels                                                           |      |            |  |
| Drawing Title | Proposed Plan & Elevations                                                         |      |            |  |
| Location      | Four Crosses Nursery Ltd, Elms Field, Domgay Road,<br>Llanymynech, Powys, SY22 6SL |      |            |  |
| Client        | Mr & Mrs Swain                                                                     |      |            |  |
| Scale         | 1:100 @ A2                                                                         |      |            |  |
| Drawing No    | 79504 / RJC / 210                                                                  | Rev  | -          |  |
| Drawn By      | NB                                                                                 | Date | 2024/09/16 |  |