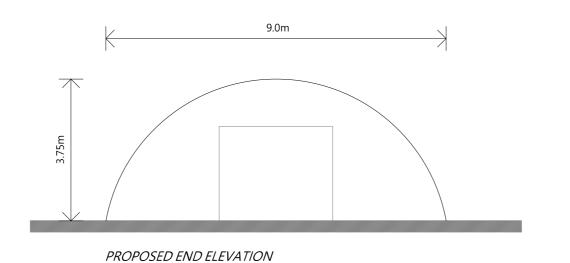

## PROPOSED SIDE ELEVATION

THIS DRAWING IS TO BE READ IN CONJUNCTION WITH ALL RELATED DRAWINGS. ALL DIMENSIONS MUST BE CHECKED AND VERIFIED ON SITE BEFORE COMMENCING ANY WORK OR PRODUCING SHOP DRAWINGS. THE ORIGINATOR SHOULD BE NOTIFIED IMMEDIATELY OF ANY DISCREPANCY. THIS DRAWING IS COPYRIGHT AND REMAINS THE PROPERTY ROGER PARRY & PARTNERS.

Residential - Agricultural - Commerical

|               | <del>-</del>                                                                       |      |            |  |
|---------------|------------------------------------------------------------------------------------|------|------------|--|
| Project       | Proposed 4no Polytunnels                                                           |      |            |  |
| Drawing Title | Proposed Plan & Elevations                                                         |      |            |  |
| Location      | Four Crosses Nursery Ltd, Elms Field, Domgay Road,<br>Llanymynech, Powys, SY22 6SL |      |            |  |
| Client        | Mr & Mrs Swain                                                                     |      |            |  |
| Scale         | 1:100 @ A2                                                                         |      |            |  |
| Drawing No    | 79504 / RJC / 210                                                                  | Rev  | -          |  |
| Drawn By      | NB                                                                                 | Date | 2024/09/16 |  |