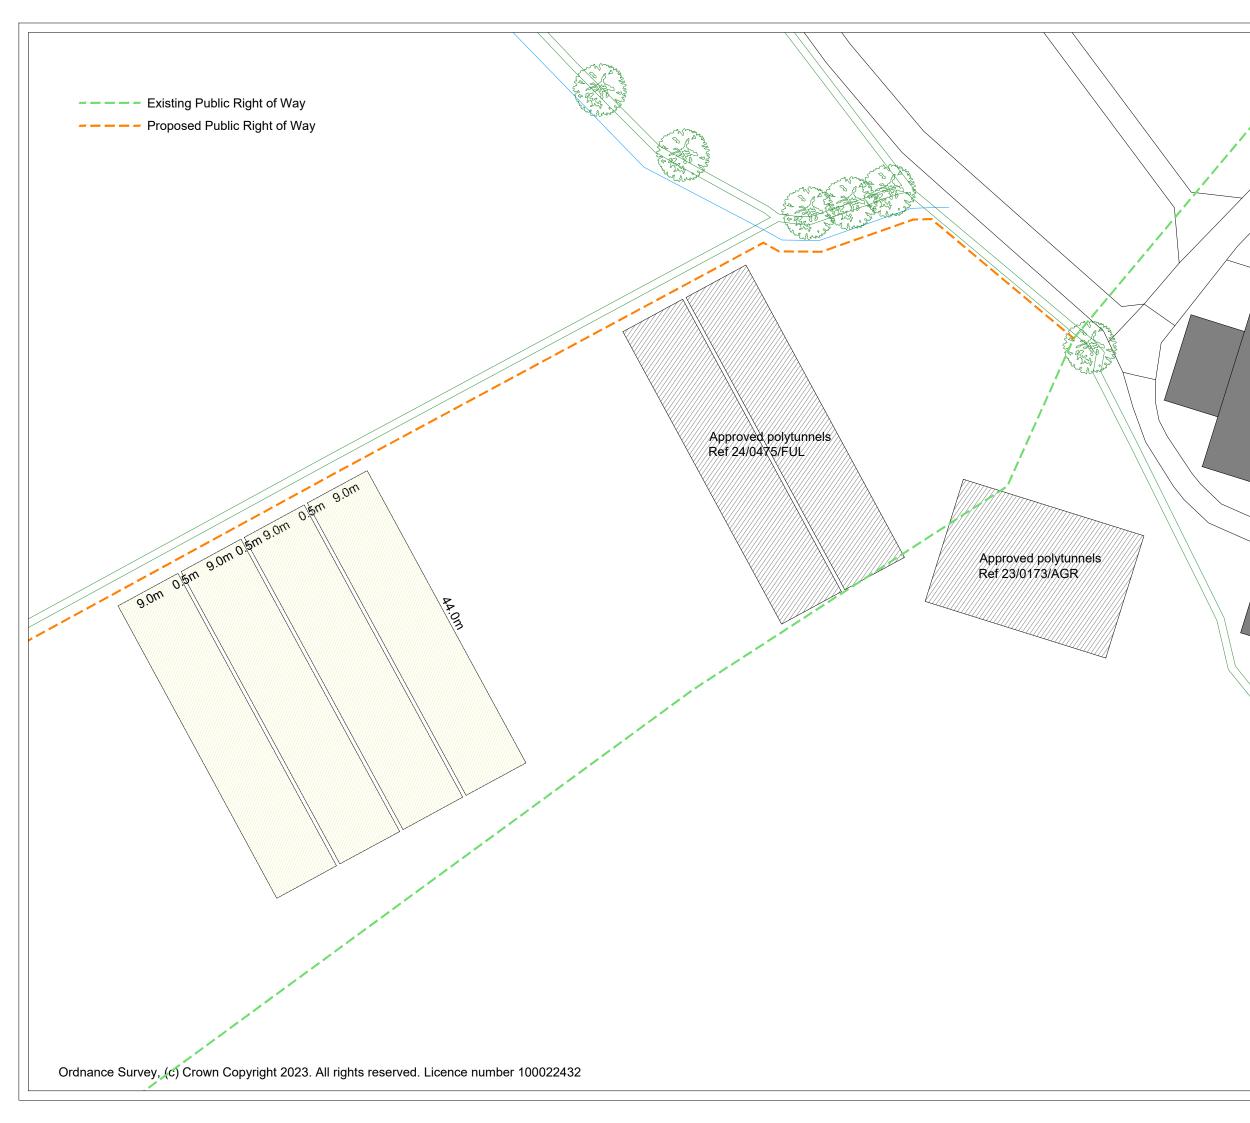

| ANY                      | BEFORE<br>VINGS. T<br>DISCREP | ALL DIMENSIONS MUS<br>COMMENCING ANY V<br>HE ORIGINATOR SHO<br>ANCY. THIS DRAWING<br>DGER PARRY & PARTI | VORK OR PRO<br>ULD BE NOTIF<br>IS COPYRIGE | DUC    | ING SHOP   | ( ) |
|--------------------------|-------------------------------|---------------------------------------------------------------------------------------------------------|--------------------------------------------|--------|------------|-----|
| Rev                      | Descriptic                    | n                                                                                                       |                                            | 1      | Date       | Π   |
|                          | -                             |                                                                                                         |                                            |        | year/mm/dd |     |
|                          |                               | Rog<br>Parr<br>& Partne                                                                                 | ers                                        |        |            |     |
| /                        | F                             | esidential - Agricu                                                                                     | ıltural - Cor                              | nme    | rical      | -   |
| Project                  |                               | Proposed 4no Polytur                                                                                    |                                            |        |            |     |
|                          |                               |                                                                                                         |                                            |        |            |     |
| Drawi                    | ng Title                      | Proposed Block Plan                                                                                     |                                            |        |            |     |
| Drawi<br>Locat           | -                             | Proposed Block Plan<br>Four Crosses Nursery<br>Llanymynech, Powys,                                      |                                            | d, Doi | mgay Road, |     |
|                          | ion                           | Four Crosses Nursery                                                                                    |                                            | d, Doi | mgay Road, |     |
| Locat                    | ion                           | Four Crosses Nursery<br>Llanymynech, Powys,                                                             |                                            | d, Doi | mgay Road, |     |
| Locat<br>Client<br>Scale | ion                           | Four Crosses Nursery<br>Llanymynech, Powys,<br>Mr & Mrs Swain                                           | SY22 6SL                                   | d, Doi | ngay Road, |     |