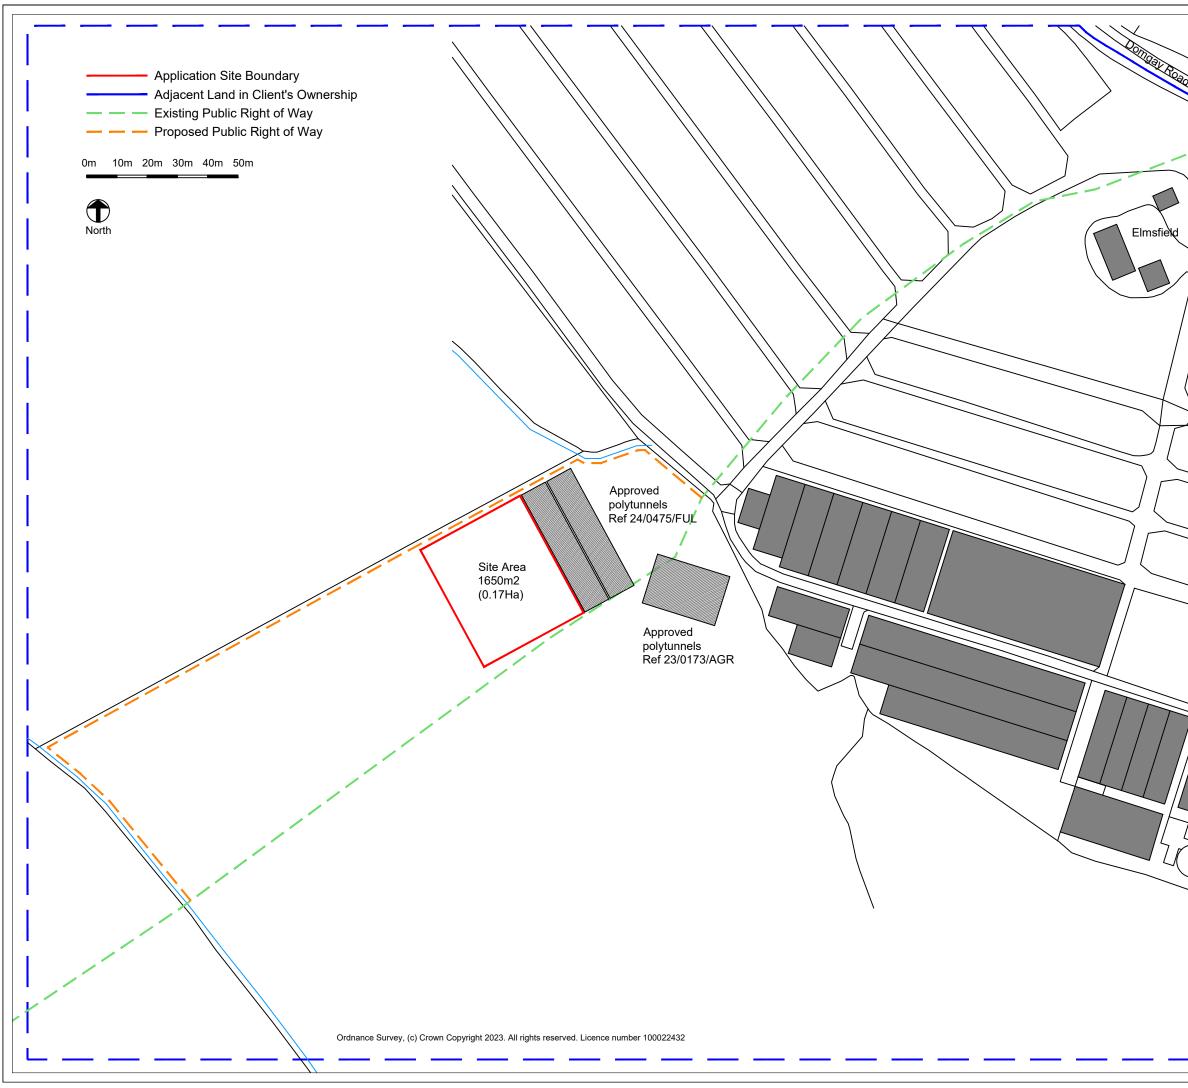

|                                                                      | DRAWINGS. J<br>SITE BEFORE<br>DRAWINGS. T<br>ANY DISCREP                                             | G IS TO BE READ IN CO<br>ALL DIMENSIONS MUS<br>COMMENCING ANY W<br>HE ORIGINATOR SHOI<br>ANCY, THIS DRAWING<br>DGER PARRY & PARTN | T BE CHECKE<br>/ORK OR PRO<br>ULD BE NOTII<br>IS COPYRIGI | ED AN<br>DDUC<br>FIED I | ID VERIFIED (<br>ING SHOP<br>IMMEDIATELY | ON<br>OF |
|----------------------------------------------------------------------|------------------------------------------------------------------------------------------------------|-----------------------------------------------------------------------------------------------------------------------------------|-----------------------------------------------------------|-------------------------|------------------------------------------|----------|
|                                                                      | Rev Descriptio                                                                                       | n                                                                                                                                 |                                                           |                         | Date                                     | Ву       |
|                                                                      |                                                                                                      |                                                                                                                                   |                                                           |                         | year/mm/dd                               |          |
|                                                                      |                                                                                                      |                                                                                                                                   |                                                           |                         |                                          |          |
|                                                                      |                                                                                                      |                                                                                                                                   |                                                           |                         |                                          |          |
|                                                                      |                                                                                                      |                                                                                                                                   |                                                           |                         |                                          |          |
| <i>\</i><br><i>\</i><br><i>\</i><br><i>\</i><br><i>\</i><br><i>\</i> |                                                                                                      | Rog<br>Parr<br>& Partne                                                                                                           | У                                                         |                         |                                          |          |
| - I                                                                  |                                                                                                      |                                                                                                                                   |                                                           |                         |                                          |          |
|                                                                      | F                                                                                                    | Residential - Agricu                                                                                                              | ltural - Cor                                              | nme                     | rical                                    |          |
|                                                                      | Project                                                                                              | Proposed 4no Polytun                                                                                                              | nels                                                      |                         |                                          |          |
|                                                                      | Drawing Title                                                                                        | Location Plan                                                                                                                     |                                                           |                         |                                          |          |
| 2                                                                    | Location                                                                                             | Four Crosses Nursery<br>Llanymynech, Powys,                                                                                       |                                                           | d, Dor                  | mgay Road,                               |          |
|                                                                      | Client                                                                                               | Mr & Mrs Swain                                                                                                                    |                                                           |                         |                                          |          |
|                                                                      | Scale                                                                                                | 1:1250 @ A3                                                                                                                       |                                                           |                         |                                          |          |
|                                                                      | Drawing No                                                                                           | 79504 / GD / 001                                                                                                                  |                                                           | Rev                     | -                                        |          |
|                                                                      | Drawn By                                                                                             | NB                                                                                                                                |                                                           | Date                    | 2024/09/16                               |          |
| <br>                                                                 | BUSINES<br>Tel: 01743 7<br>E-mail: mail@<br>Web address<br>Roger Parry & Parr<br>Registered in Engle | Crogerparry.net<br>: www.rogerparry.net<br>ners LLP partnership no.OC312203                                                       | SBURY, S                                                  |                         |                                          |          |