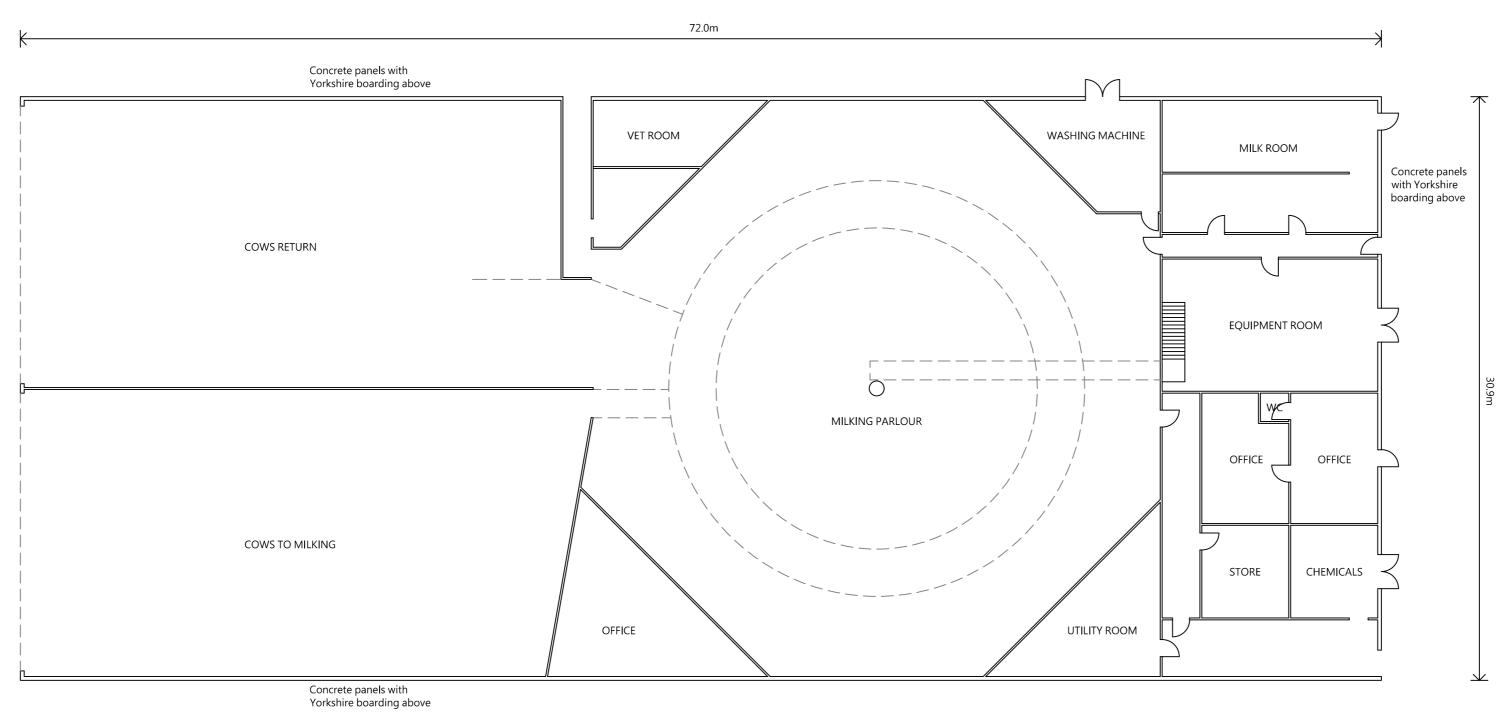

PROPOSED PLAN

THIS DRAWING IS TO BE READ IN CONJUNCTION WITH ALL RELATED DRAWINGS. ALL DIMENSIONS MUST BE CHECKED AND VERIFIED ON SITE BEFORE COMMENCING ANY WORK OR PRODUCING SHOP DRAWINGS. THE ORIGINATOR SHOULD BE NOTIFIED IMMEDIATELY OF ANY DISCREPANCY. THIS DRAWING IS COPYRIGHT AND REMAINS THE PROPERTY ROGER PARRY & PARTNERS.

## Residential - Agricultural - Commerical

| Project       | Proposed Milking Parlour                        |      |            |  |
|---------------|-------------------------------------------------|------|------------|--|
| Drawing Title | Proposed Plan                                   |      |            |  |
| Location      | Court Calmore Farm, Montgomery, Powys, SY15 6HQ |      |            |  |
| Client        | Mr Fraser Jones                                 |      |            |  |
| Scale         | 1:200 @ A2                                      |      |            |  |
| Drawing No    | 77848 / RJC / 100                               | Rev  | -          |  |
| Drawn By      | NB                                              | Date | 2024/07/09 |  |
|               |                                                 |      |            |  |