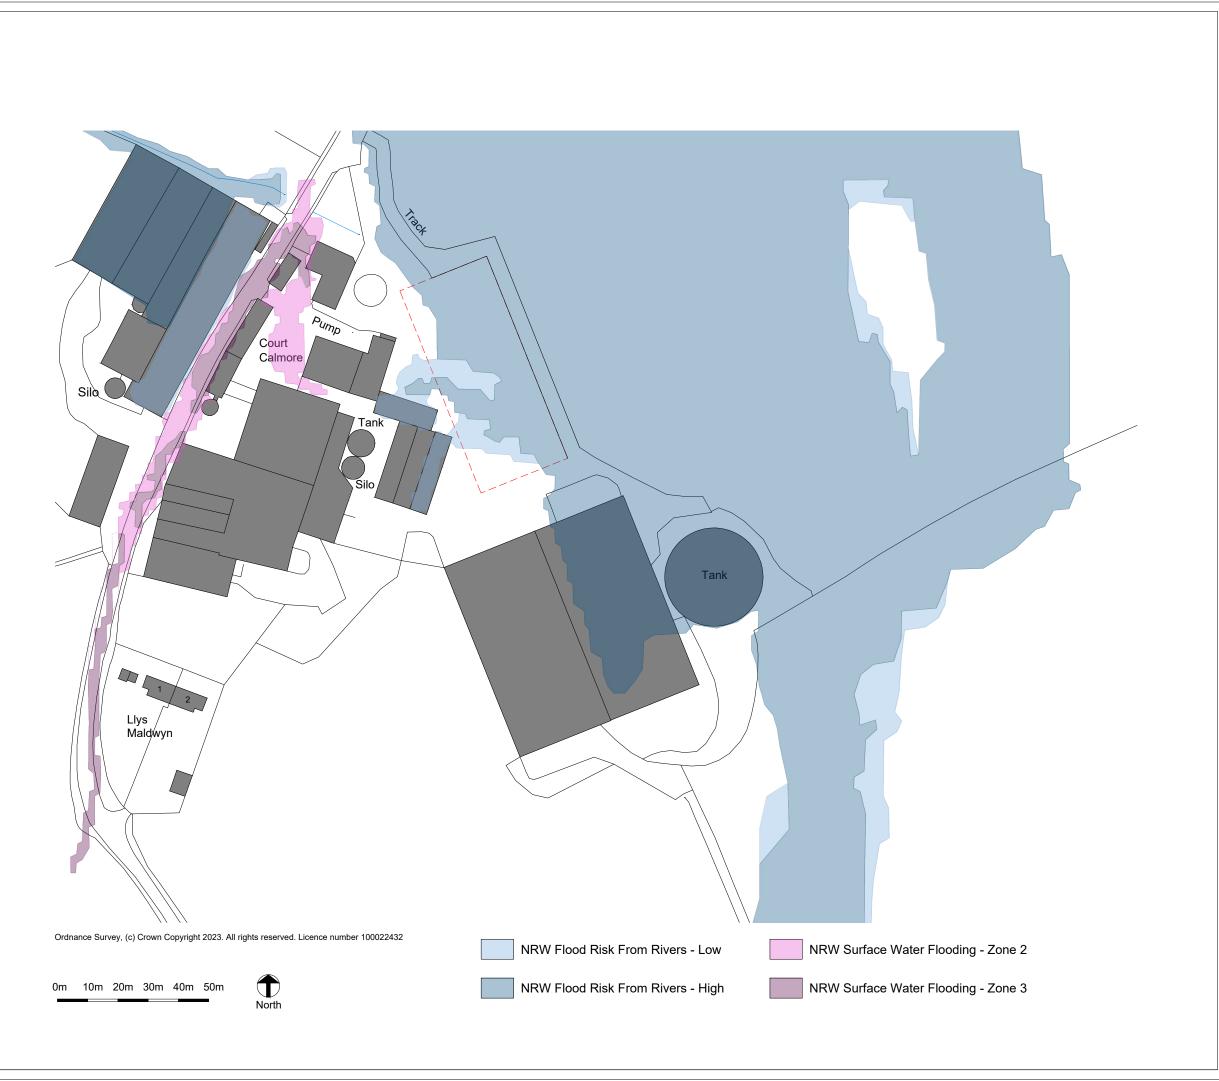

## Residential - Agricultural - Commerical

| 1 |               |                                                 |      |            |
|---|---------------|-------------------------------------------------|------|------------|
|   | Project       | Proposed Milking Parlour                        |      |            |
|   | Drawing Title | Flood Map                                       |      |            |
|   | Location      | Court Calmore Farm, Montgomery, Powys, SY15 6HQ |      |            |
|   | Client        | Mr Fraser Jones                                 |      |            |
|   | Scale         | 1:1250 @ A3                                     |      |            |
|   | Drawing No    | 77848 / RJC / 006                               | Rev  | -          |
|   | Drawn By      | NB                                              | Date | 2024/07/09 |
| 1 | 1             |                                                 |      | 4          |