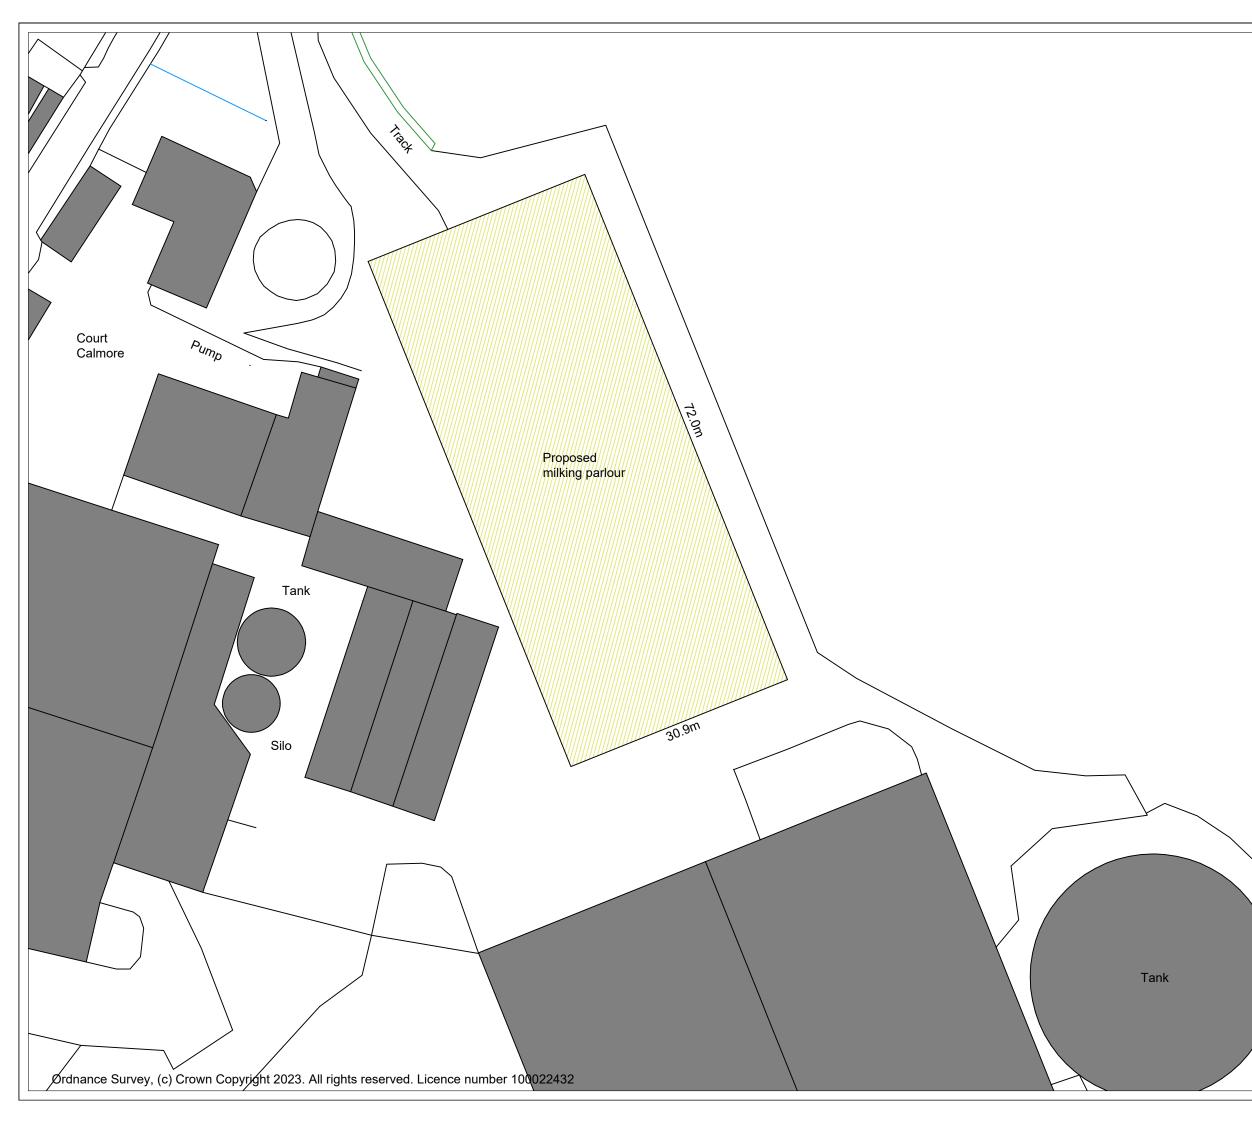

| Rev<br>-      | Descriptio | n                                               | ARRY & PAI          |         |  | <u> </u> | Date       | By |
|---------------|------------|-------------------------------------------------|---------------------|---------|--|----------|------------|----|
|               |            |                                                 |                     |         |  |          | year/mm/dd |    |
|               |            |                                                 | Rog<br>Par          | gei     |  |          |            |    |
| /             | F          | _                                               | & Part              | ners    |  | mme      | rical      | _  |
| Proje         | ect        | Propos                                          | ed Milking I        | Parlour |  |          |            |    |
| Drav          | ving Title | Propos                                          | ed Block Pl         | an      |  |          |            |    |
|               | ation      | Court Calmore Farm, Montgomery, Powys, SY15 6HQ |                     |         |  |          |            |    |
| Loca          |            | Mr Fraser Jones                                 |                     |         |  |          |            |    |
| Loca          | nt         | Mr Fra                                          |                     |         |  |          |            |    |
|               |            | Mr Fra:                                         | @ A3                |         |  |          |            |    |
| Clier<br>Scal |            | 1:500 (                                         | @ A3<br>/ RJC / 003 |         |  | Rev      | -          |    |