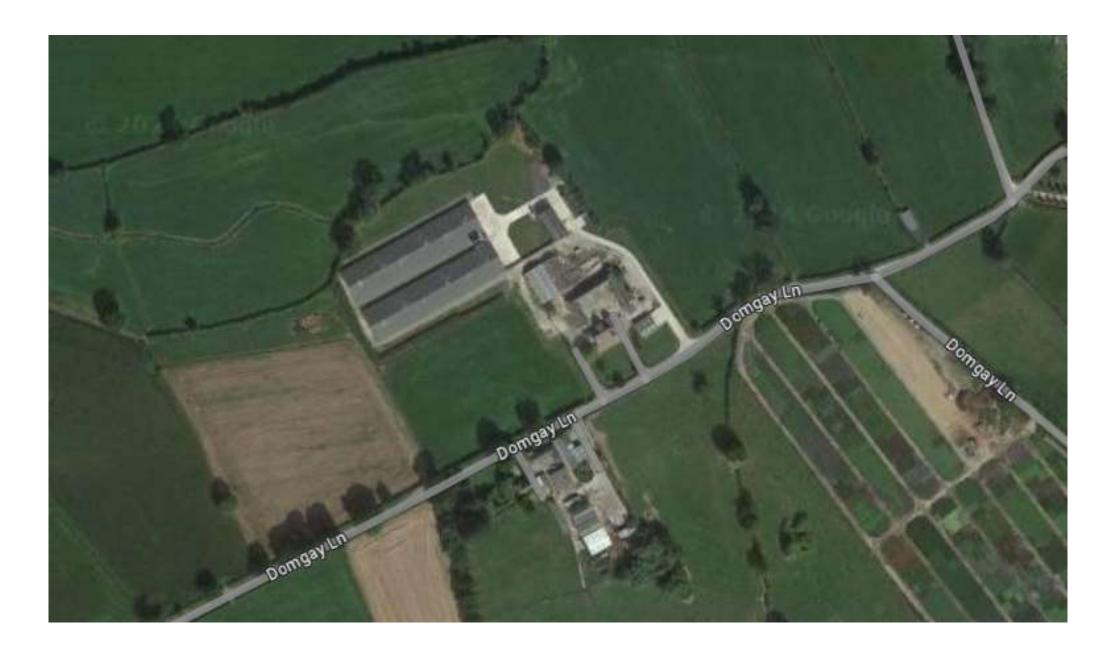

| JOB:        | E |
|-------------|---|
| CLIENT:     | Ν |
| TITLE:      | A |
| LOCATION:   | C |
| SCALE:      | ٢ |
| DATE:       | J |
| DRAWING NO: | F |
| DRAWN BY:   | F |

Erection of two poultry units and all associated works

Mr E Evans

Aerial photo

Domgay Hall, Four Crosses, Powys, SY22 6SN

NTS

Jun-24

RJC/RR/1938/72844/02

RR