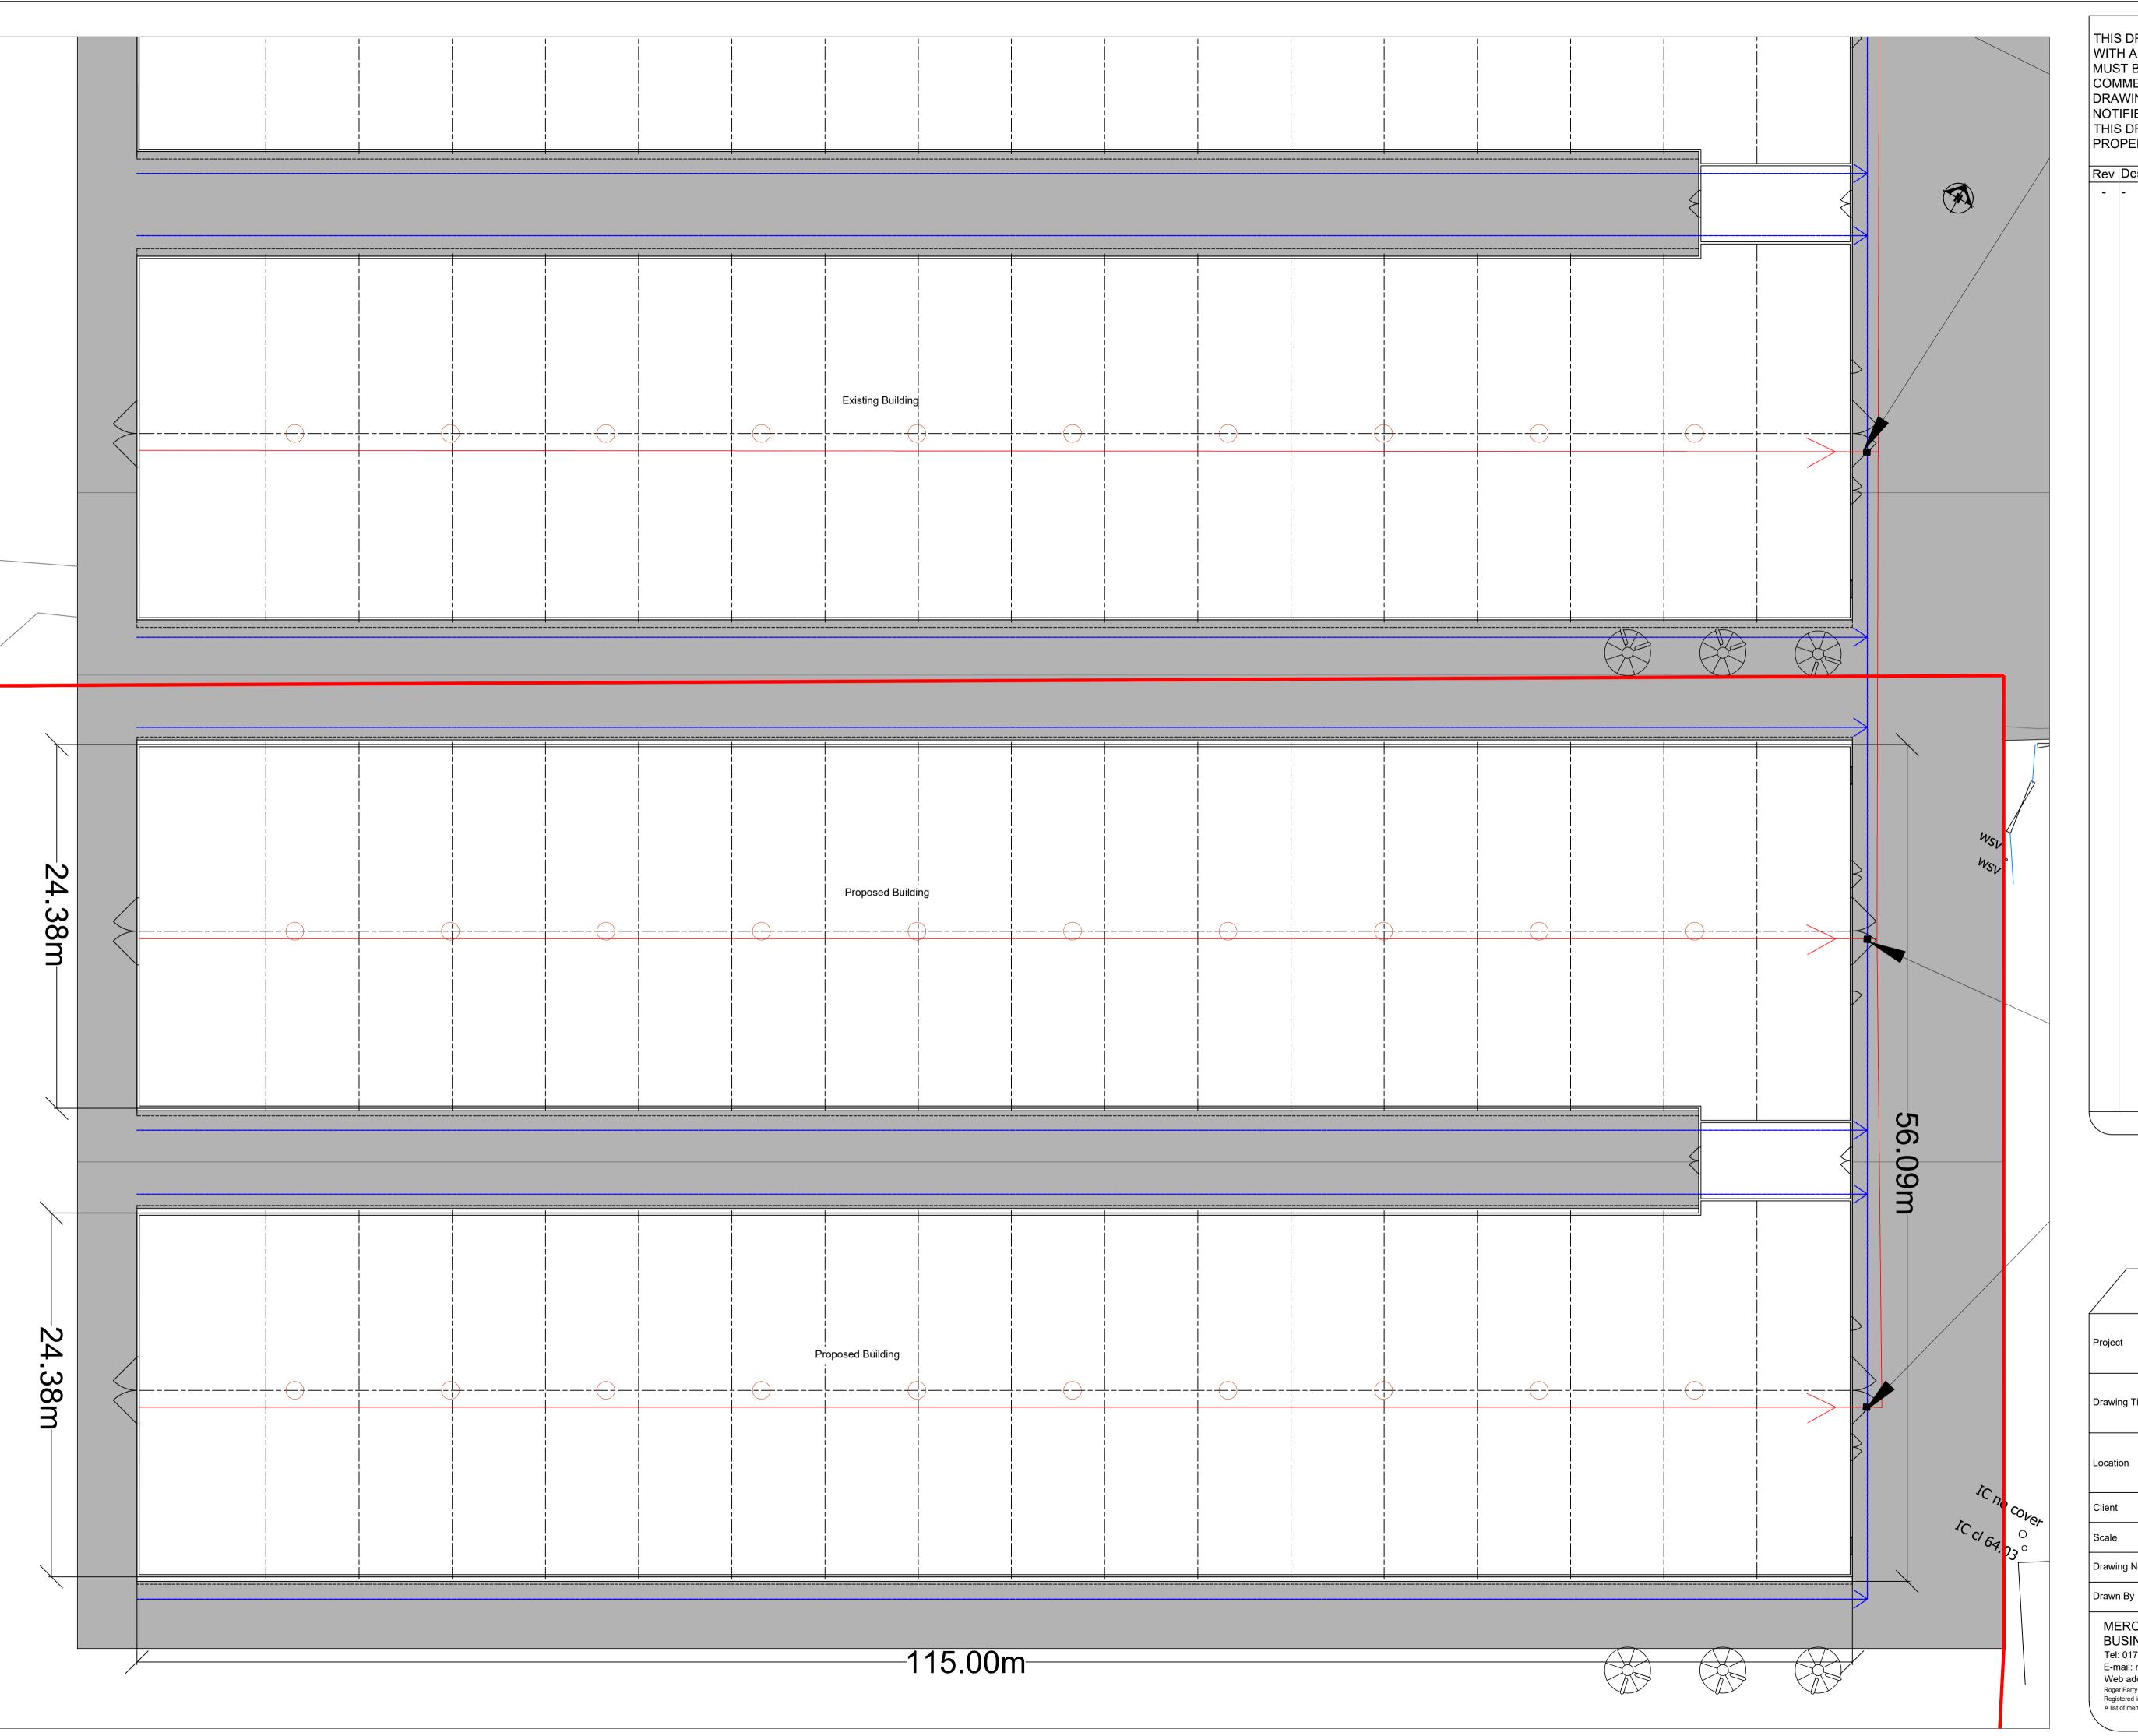

|               | Residential - Agricultural - 0             | Commer | ical |            |  |  |
|---------------|--------------------------------------------|--------|------|------------|--|--|
| Project       | Proposed Agricultural Building             |        |      |            |  |  |
| Drawing Title | Proposed Floor Plan                        |        |      |            |  |  |
| Location      | Domgay Hall, Four Crosses, Powys, SY22 6SN |        |      |            |  |  |
| Client        | Mr M Evans                                 |        |      |            |  |  |
| Scale         | 1:200 @ A1                                 |        |      |            |  |  |
| Drawing No    | 72844 / RR / 04                            | Rev    |      | -          |  |  |
| Drawn By      | NB                                         | Date   | •    | 2024/06/18 |  |  |
|               | HOUSE, 9 DARWIN C<br>S PARK, SHREWSBUF     |        |      |            |  |  |