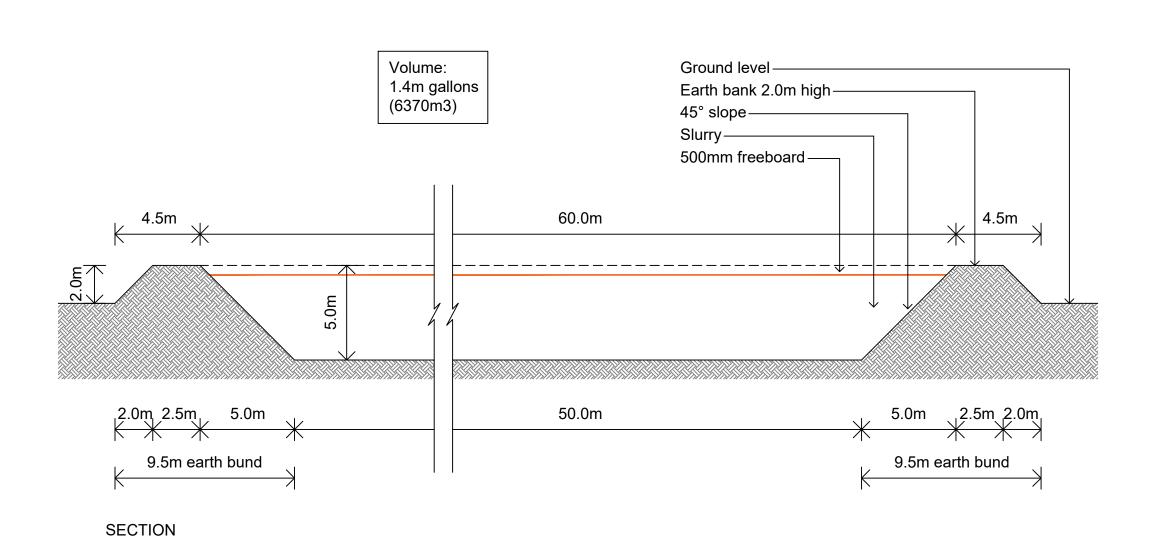

## Residential - Agricultural - Commerical

|  | Project Proposed Slurry Lagoon |                                                                    |      |            |  |  |
|--|--------------------------------|--------------------------------------------------------------------|------|------------|--|--|
|  | Drawing Title                  | Proposed Section                                                   |      |            |  |  |
|  | Location                       | Land East of Vons View, Upper Sarnau, Llanymynech, Powys, SY22 6QW |      |            |  |  |
|  | Client                         | T G Phillips                                                       |      |            |  |  |
|  | Scale                          | 1:100 @ A3                                                         |      |            |  |  |
|  | Drawing No                     | 74551 / RJC / 100                                                  | Rev  | -          |  |  |
|  | Drawn By                       | NB                                                                 | Date | 2024/02/19 |  |  |