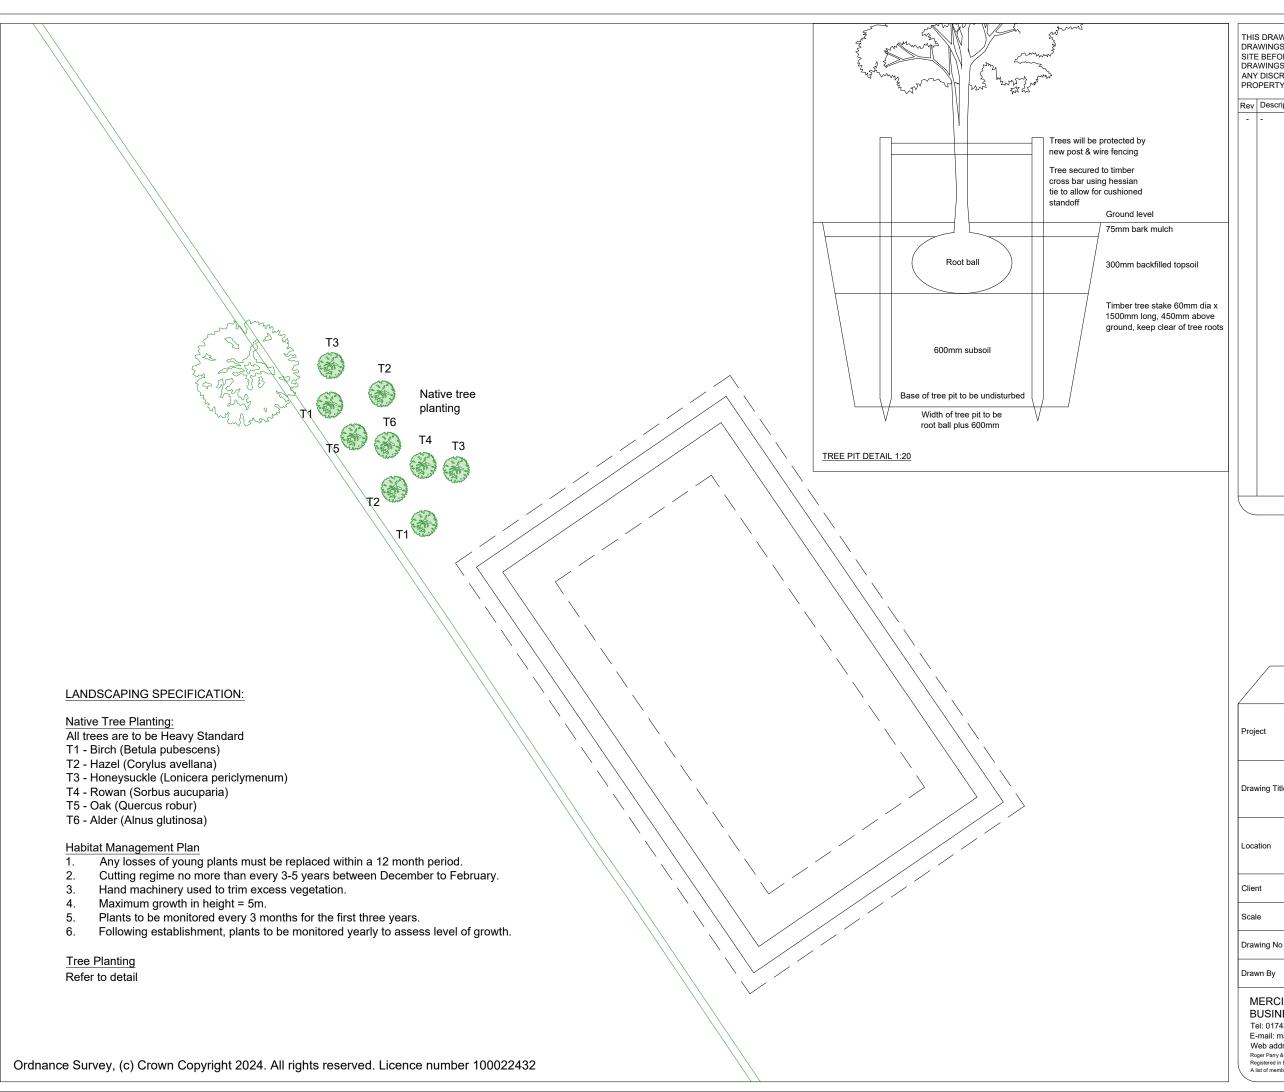

## Residential - Agricultural - Commerical

| Project |               | Proposed Slurry Lagoon                                             |      |            |  |  |  |
|---------|---------------|--------------------------------------------------------------------|------|------------|--|--|--|
|         | Drawing Title | Biodiversity Enhancement Plan                                      |      |            |  |  |  |
|         | Location      | Land East of Vons View, Upper Sarnau, Llanymynech, Powys, SY22 6QW |      |            |  |  |  |
|         | Client        | T G Phillips                                                       |      |            |  |  |  |
|         | Scale         | 1:500 @ A3                                                         |      |            |  |  |  |
|         | Drawing No    | 74551 / RJC / 005                                                  | Rev  | -          |  |  |  |
|         | Drawn By      | NB                                                                 | Date | 2024/02/19 |  |  |  |