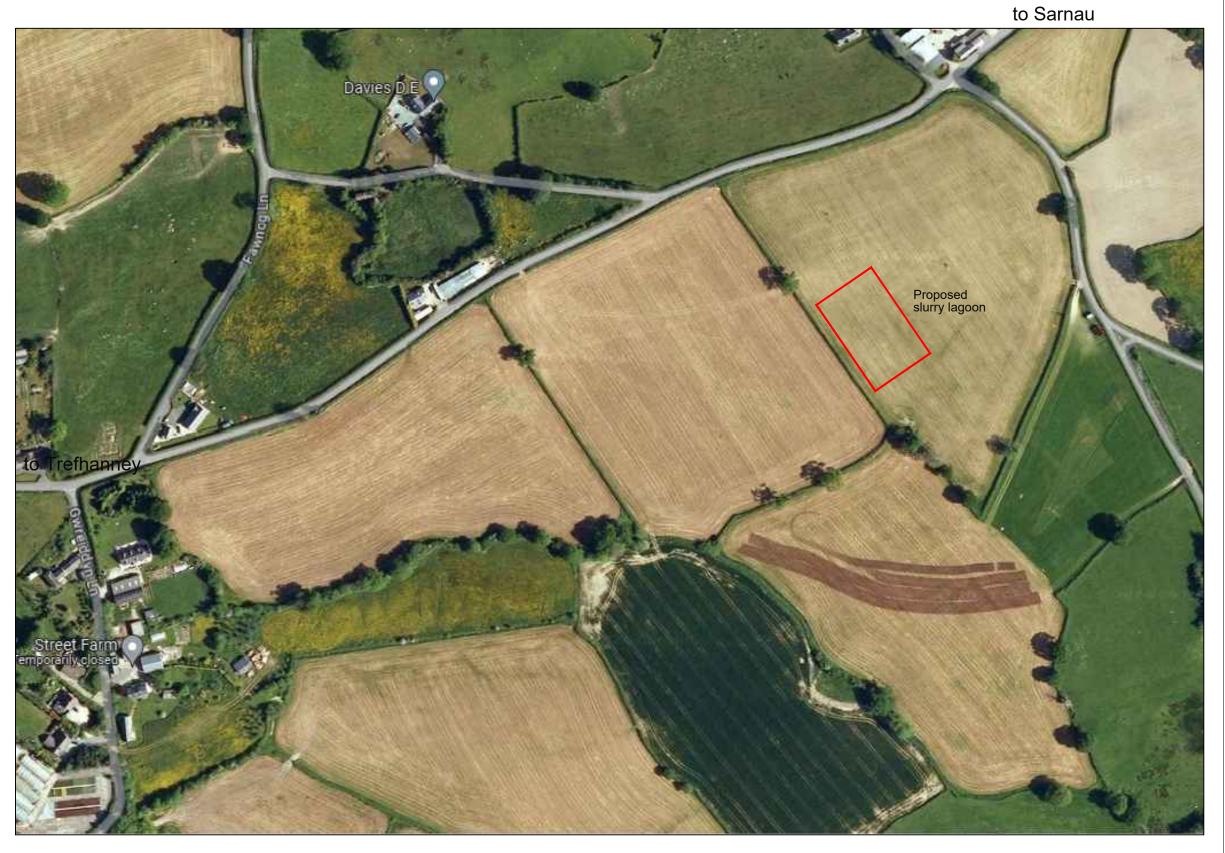

## Residential - Agricultural - Commerical

|   | Project       | Proposed Slurry Lagoon                                                |      |            |  |  |
|---|---------------|-----------------------------------------------------------------------|------|------------|--|--|
|   | Drawing Title | Wider Location Plan                                                   |      |            |  |  |
|   | Location      | Land East of Vons View, Upper Sarnau, Llanymynech, Powys,<br>SY22 6QW |      |            |  |  |
|   | Client        | T G Phillips                                                          |      |            |  |  |
|   | Scale         | 1:2500 @ A3                                                           |      |            |  |  |
|   | Drawing No    | 74551 / RJC / 004                                                     | Rev  | -          |  |  |
| ſ | Drawn By      | NB                                                                    | Date | 2024/02/19 |  |  |