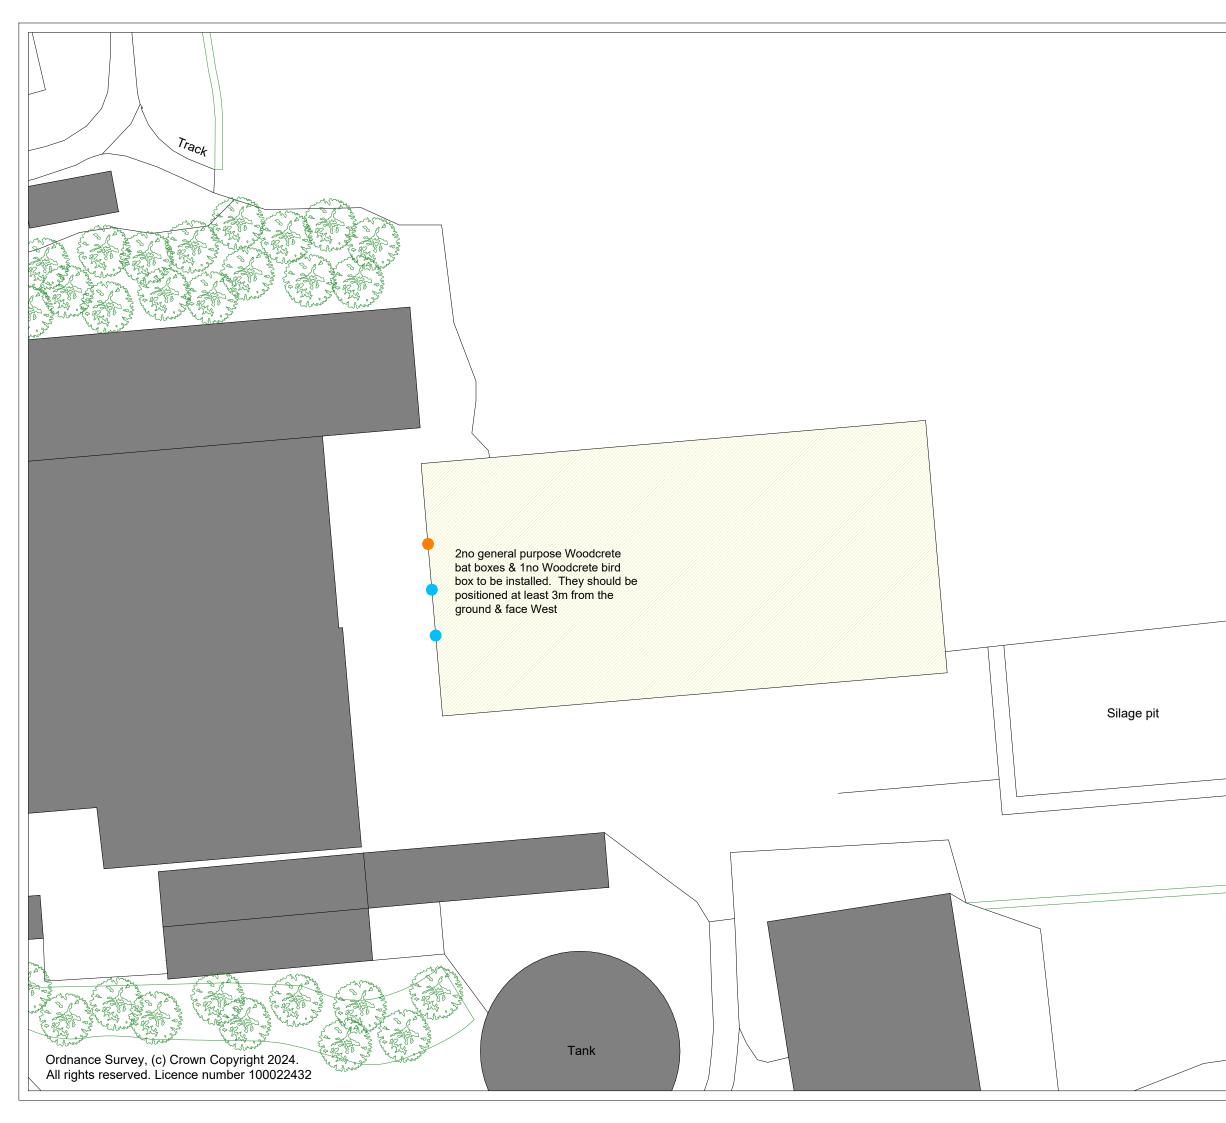

|       | Descriptio | n                    |             |            |            | Date        |
|-------|------------|----------------------|-------------|------------|------------|-------------|
| -     | -          |                      |             |            |            | year/mm/dd  |
|       |            |                      |             |            |            |             |
|       |            |                      |             |            |            |             |
|       |            |                      | Partr       |            |            |             |
|       | F          | Residentia           | al - Agrio  | cultural - | Comme      | erical      |
| Proje | ect        | Proposed             | Livestock   | Building   |            |             |
| Drav  | ving Title | Biodivers            | ity Enhanc  | ement Plar | 1          |             |
| Loca  | ation      | Dolobran             | Hall, Ponti | obert, Mei | fod, Powys | s, SY22 6HX |
| Clier | nt         | J M Evans & Partners |             |            |            |             |
| Scal  | e          | 1:500 @ /            | A3          |            |            |             |
| Drav  | ving No    | 78897 / F            | RJC / 004   |            | Rev        | -           |
| Drav  | vn By      | NB                   |             |            | Date       | 2024/03/25  |
|       |            |                      | . 9 DAF     |            | DURT, C    | DXON        |