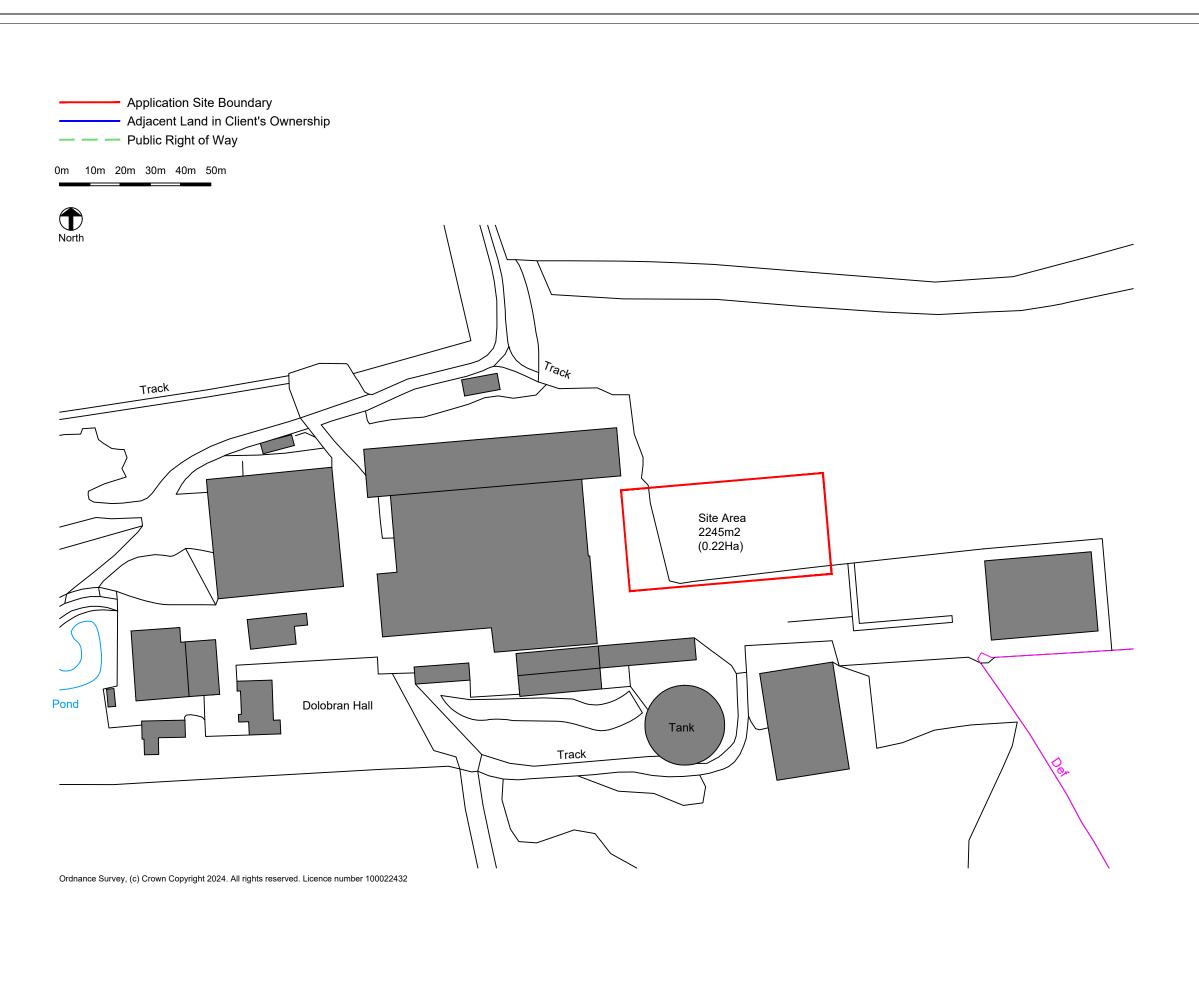

Residential - Agricultural - Commerical

| Project       | Proposed Livestock Building                        |      |            |  |  |
|---------------|----------------------------------------------------|------|------------|--|--|
| Drawing Title | Location Plan                                      |      |            |  |  |
| Location      | Dolobran Hall, Pontrobert, Meifod, Powys, SY22 6HX |      |            |  |  |
| Client        | J M Evans & Partners                               |      |            |  |  |
| Scale         | 1:1250 @ A3                                        |      |            |  |  |
| Drawing No    | 78897 / RJC / 001                                  | Rev  | -          |  |  |
| Drawn By      | NB                                                 | Date | 2024/03/25 |  |  |