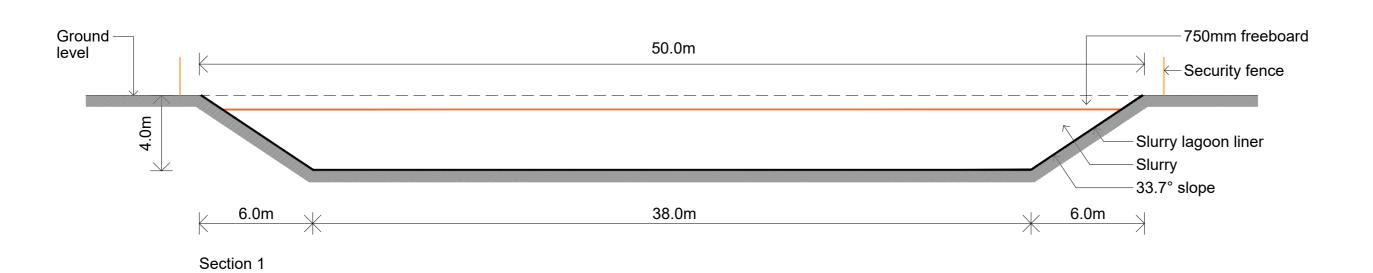

## Residential - Agricultural - Commerical

| Project       | Replacement Agricultural Building & Slurry Lagoon  Slurry Lagoon Plan & Sections |      |            |  |
|---------------|----------------------------------------------------------------------------------|------|------------|--|
| Drawing Title |                                                                                  |      |            |  |
| Location      | Upper Hall, Meifod, Welshpool, Powys, SY22 6HR                                   |      |            |  |
| Client        | D N Bennett & Son                                                                |      |            |  |
| Scale         | 1:200 @ A2                                                                       |      |            |  |
| Drawing No    | 78867 / RJC / 101                                                                | Rev  | -          |  |
| Drawn By      | NB                                                                               | Date | 2024/03/13 |  |