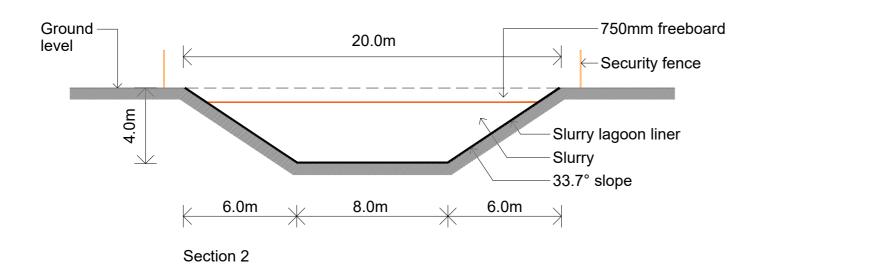

## Residential - Agricultural - Commerical

| Project       | Replacement Agricultural Building & Slurry Lagoon  Slurry Lagoon Plan & Sections |      |            |  |
|---------------|----------------------------------------------------------------------------------|------|------------|--|
| Drawing Title |                                                                                  |      |            |  |
| Location      | Upper Hall, Meifod, Welshpool, Powys, SY22 6HR                                   |      |            |  |
| Client        | D N Bennett & Son                                                                |      |            |  |
| Scale         | 1:200 @ A2                                                                       |      |            |  |
| Drawing No    | 78867 / RJC / 101                                                                | Rev  | -          |  |
| Drawn By      | NB                                                                               | Date | 2024/03/13 |  |