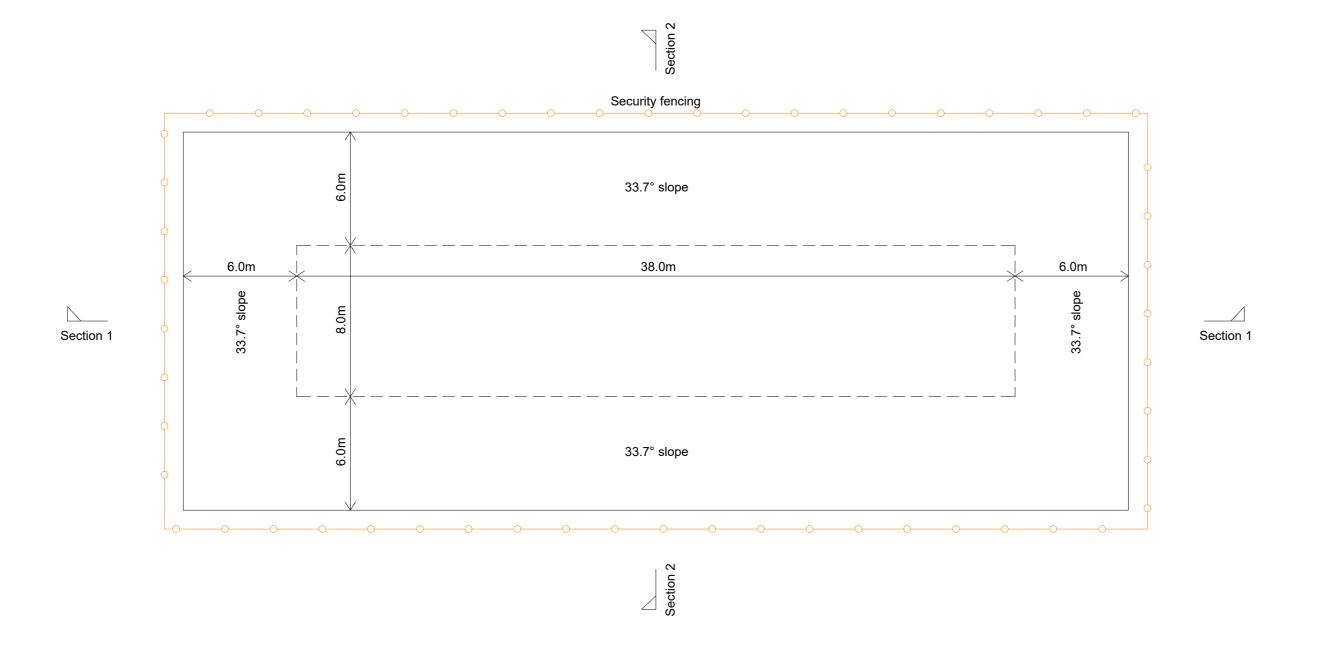

## Residential - Agricultural - Commerical

| Project       | Replacement Agricultural Building & Slurry Lagoon  Slurry Lagoon Plan & Sections |      |            |  |
|---------------|----------------------------------------------------------------------------------|------|------------|--|
| Drawing Title |                                                                                  |      |            |  |
| Location      | Upper Hall, Meifod, Welshpool, Powys, SY22 6HR                                   |      |            |  |
| Client        | D N Bennett & Son                                                                |      |            |  |
| Scale         | 1:200 @ A2                                                                       |      |            |  |
| Drawing No    | 78867 / RJC / 101                                                                | Rev  | -          |  |
| Drawn By      | NB                                                                               | Date | 2024/03/13 |  |