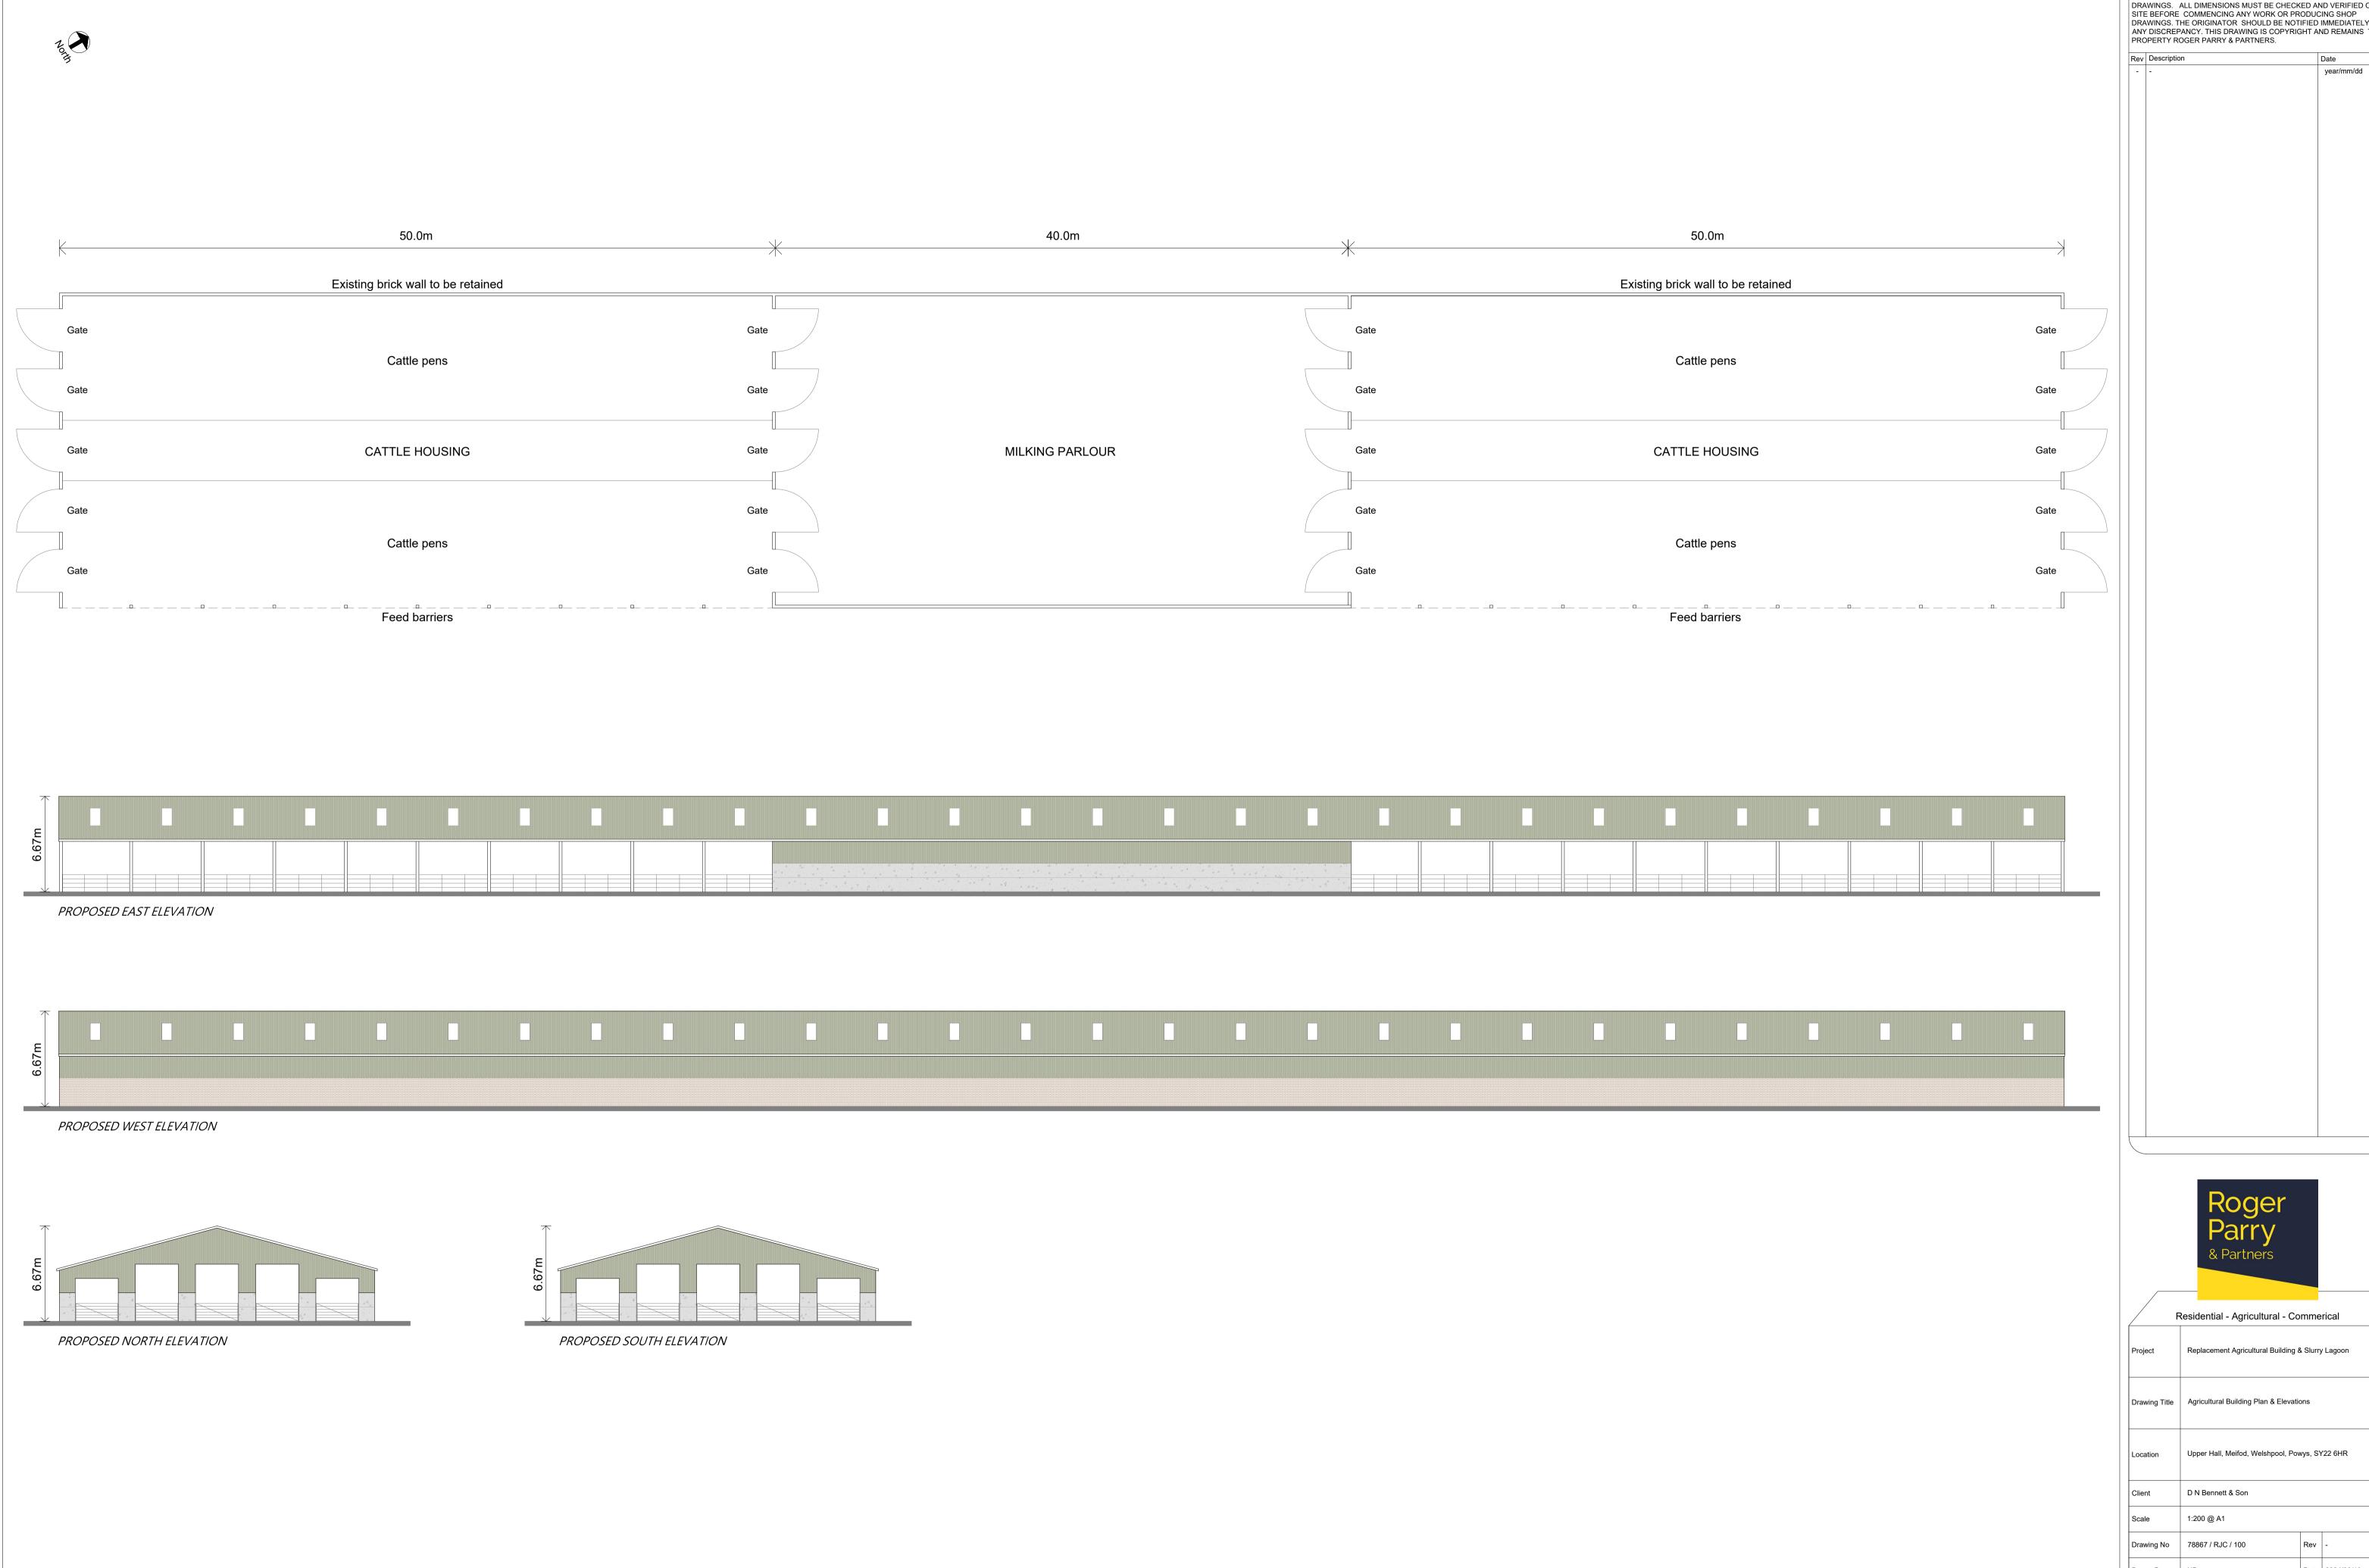

THIS DRAWING IS TO BE READ IN CONJUNCTION WITH ALL RELATED DRAWINGS. ALL DIMENSIONS MUST BE CHECKED AND VERIFIED ON SITE BEFORE COMMENCING ANY WORK OR PRODUCING SHOP DRAWINGS. THE ORIGINATOR SHOULD BE NOTIFIED IMMEDIATELY OF ANY DISCREPANCY. THIS DRAWING IS COPYRIGHT AND REMAINS THE PROPERTY ROGER PARRY & PARTNERS.

Date 2024/03/13 Drawn By NB MERCIAN HOUSE, 9 DARWIN COURT, OXON BUSINESS PARK, SHREWSBURY, SY3 5HJ Tel: 01743 791336 E-mail: mail@rogerparry.net
Web address: www.rogerparry.net
Roger Parry & Partners LLP partnership no.OC312203
Registered in England and Wales.
A list of members of the LLP is available at the above address.