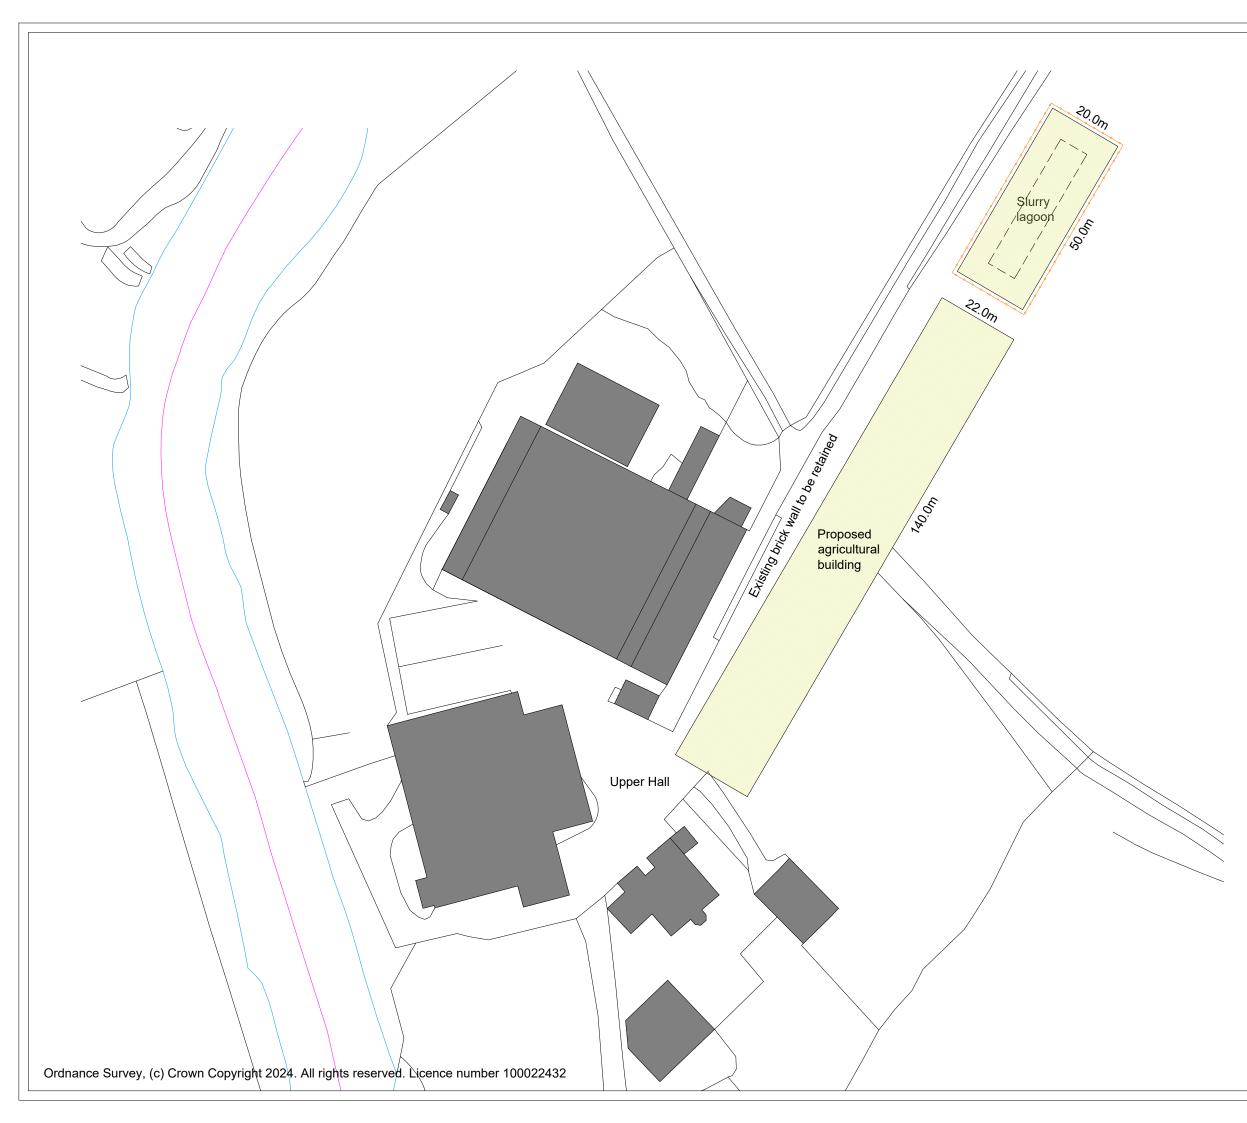

| Rev<br>- | Descriptio          | n                                                                             |          | Date       | By |
|----------|---------------------|-------------------------------------------------------------------------------|----------|------------|----|
|          | -                   | <u></u>                                                                       |          | year/mm/dd |    |
|          |                     | Roger<br>Parry<br>& Partners                                                  |          |            |    |
| /        | F                   | esidential - Agricultural - Co                                                | mme      | rical      |    |
| /        |                     |                                                                               |          |            |    |
| Proje    | ect                 | Replacement Agricultural Building &                                           | & Slurry | / Lagoon   |    |
|          | ect<br>ving Title   | Replacement Agricultural Building &                                           | & Slurry | / Lagoon   |    |
| Drav     |                     |                                                                               |          |            |    |
| Drav     | ving Title          | Proposed Block Plan                                                           |          |            |    |
| Drav     | ving Title<br>stion | Proposed Block Plan<br>Upper Hall, Meifod, Welshpool, Pov                     |          |            |    |
| Drav     | ving Title<br>stion | Proposed Block Plan<br>Upper Hall, Meifod, Welshpool, Pow<br>D N Bennet & Son |          |            |    |