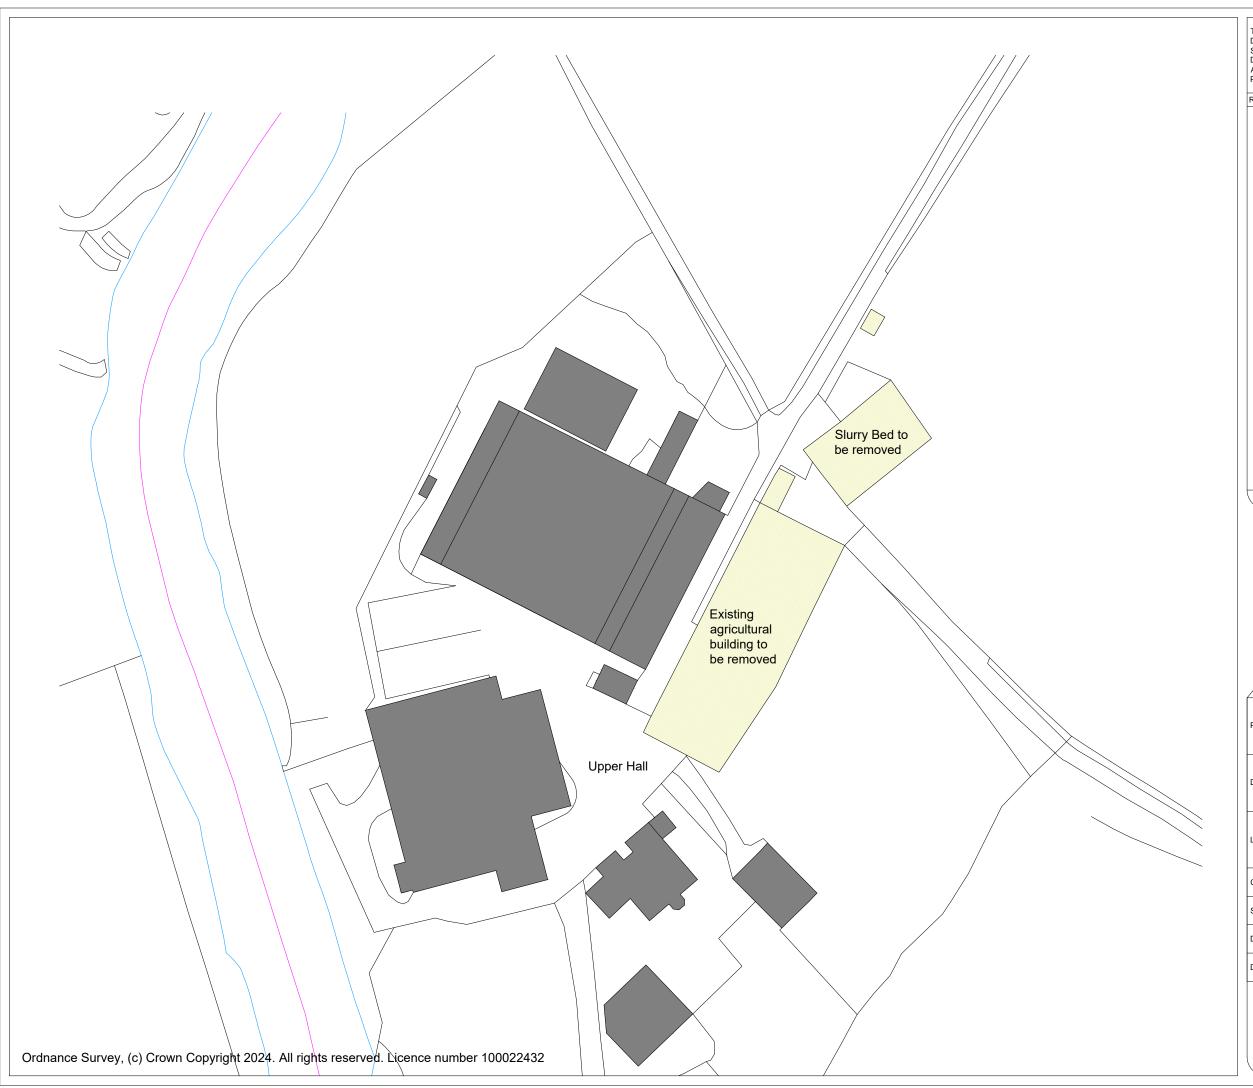

## Residential - Agricultural - Commerical

|  | Project       | Replacement Agricultural Building & Slurry Lagoon |      |            |  |  |
|--|---------------|---------------------------------------------------|------|------------|--|--|
|  | Drawing Title | Existing Block Plan                               |      |            |  |  |
|  | Location      | Upper Hall, Meifod, Welshpool, Powys, SY22 6HR    |      |            |  |  |
|  | Client        | D N Bennet & Son                                  |      |            |  |  |
|  | Scale         | 1:1000 @ A3                                       |      |            |  |  |
|  | Drawing No    | 78867 / RJC / 002                                 | Rev  | -          |  |  |
|  | Drawn By      | NB                                                | Date | 2024/03/13 |  |  |