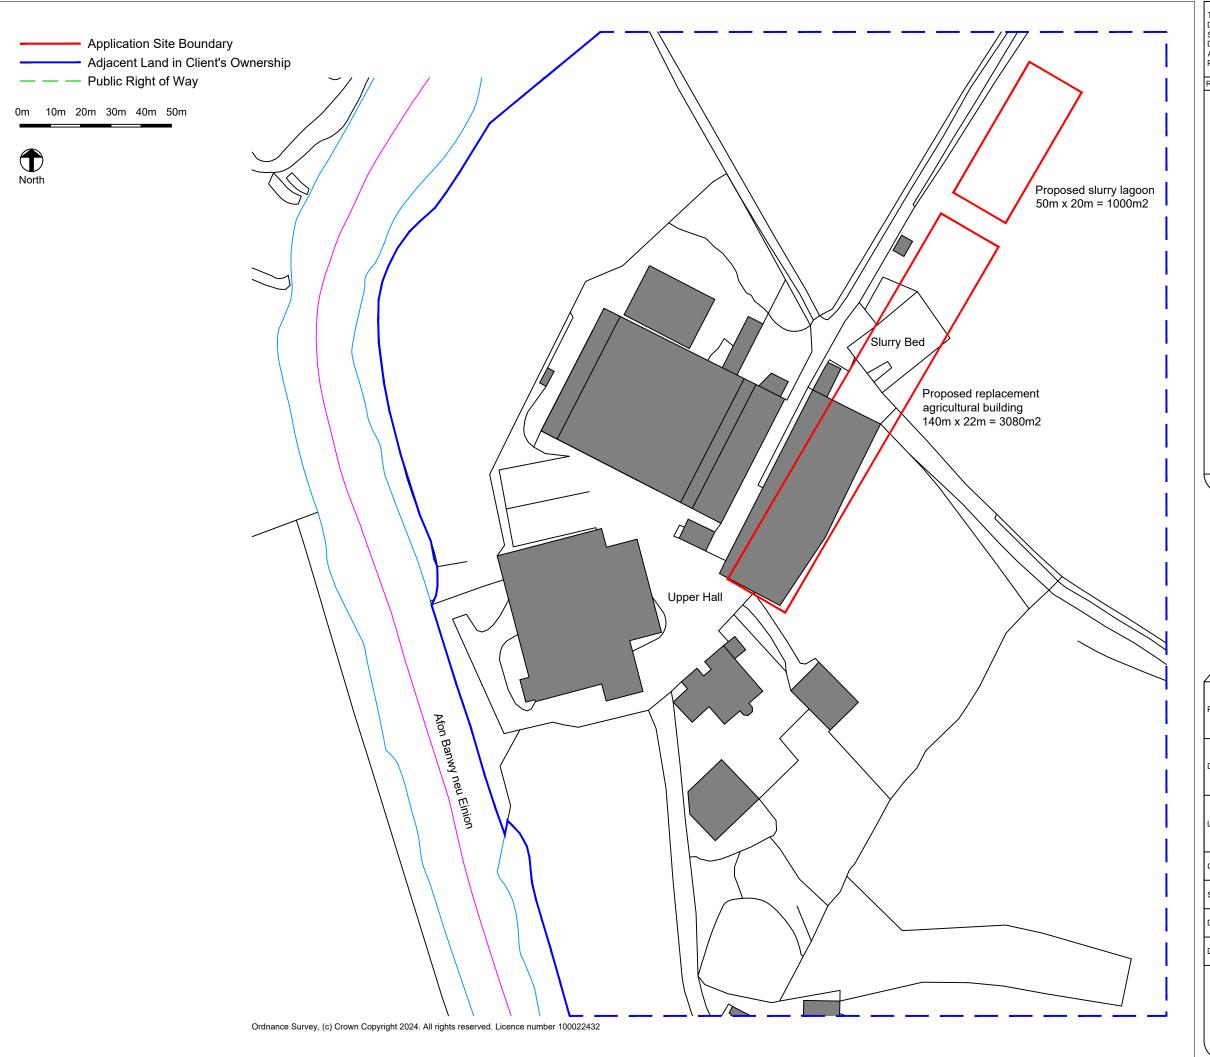

Residential - Agricultural - Commerical

|  | Project       | Replacement Agricultural Building & Slurry Lagoon |      |            |  |  |
|--|---------------|---------------------------------------------------|------|------------|--|--|
|  | Drawing Title | Location Plan                                     |      |            |  |  |
|  | Location      | Upper Hall, Meifod, Welshpool, Powys, SY22 6HR    |      |            |  |  |
|  | Client        | D N Bennet & Son                                  |      |            |  |  |
|  | Scale         | 1:1250 @ A3                                       |      |            |  |  |
|  | Drawing No    | 78867 / RJC / 001                                 | Rev  | -          |  |  |
|  | Drawn By      | NB                                                | Date | 2024/03/13 |  |  |