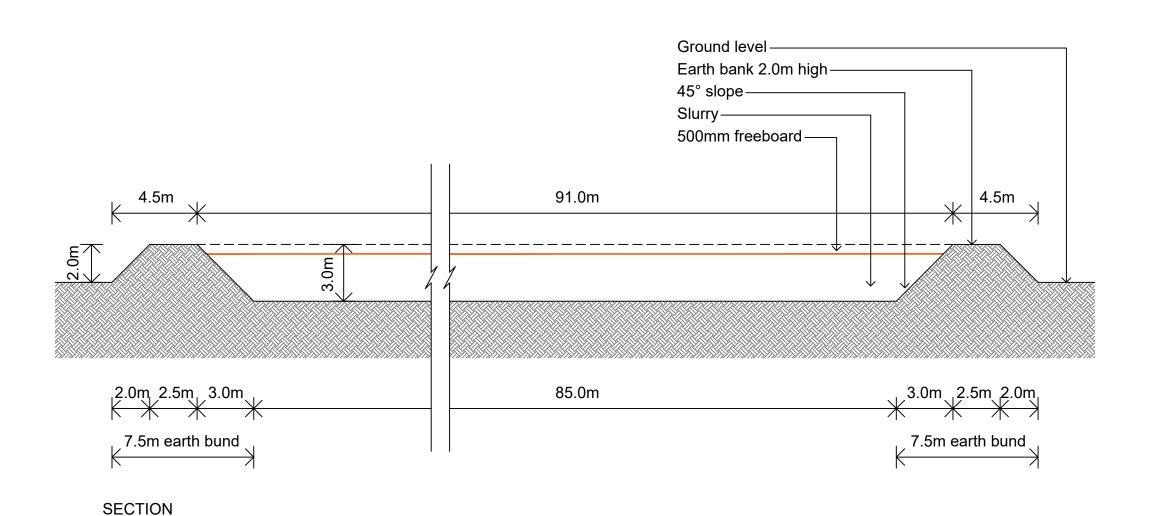

## Residential - Agricultural - Commerical

Project Proposed Slurry Lagoon

Drawing Title Proposed Section

Location Land Adjacent to The Broadway Hall, Snead, Montgomery, SY15 6EB

Client D & S Gethin

Scale 1:100 @ A3