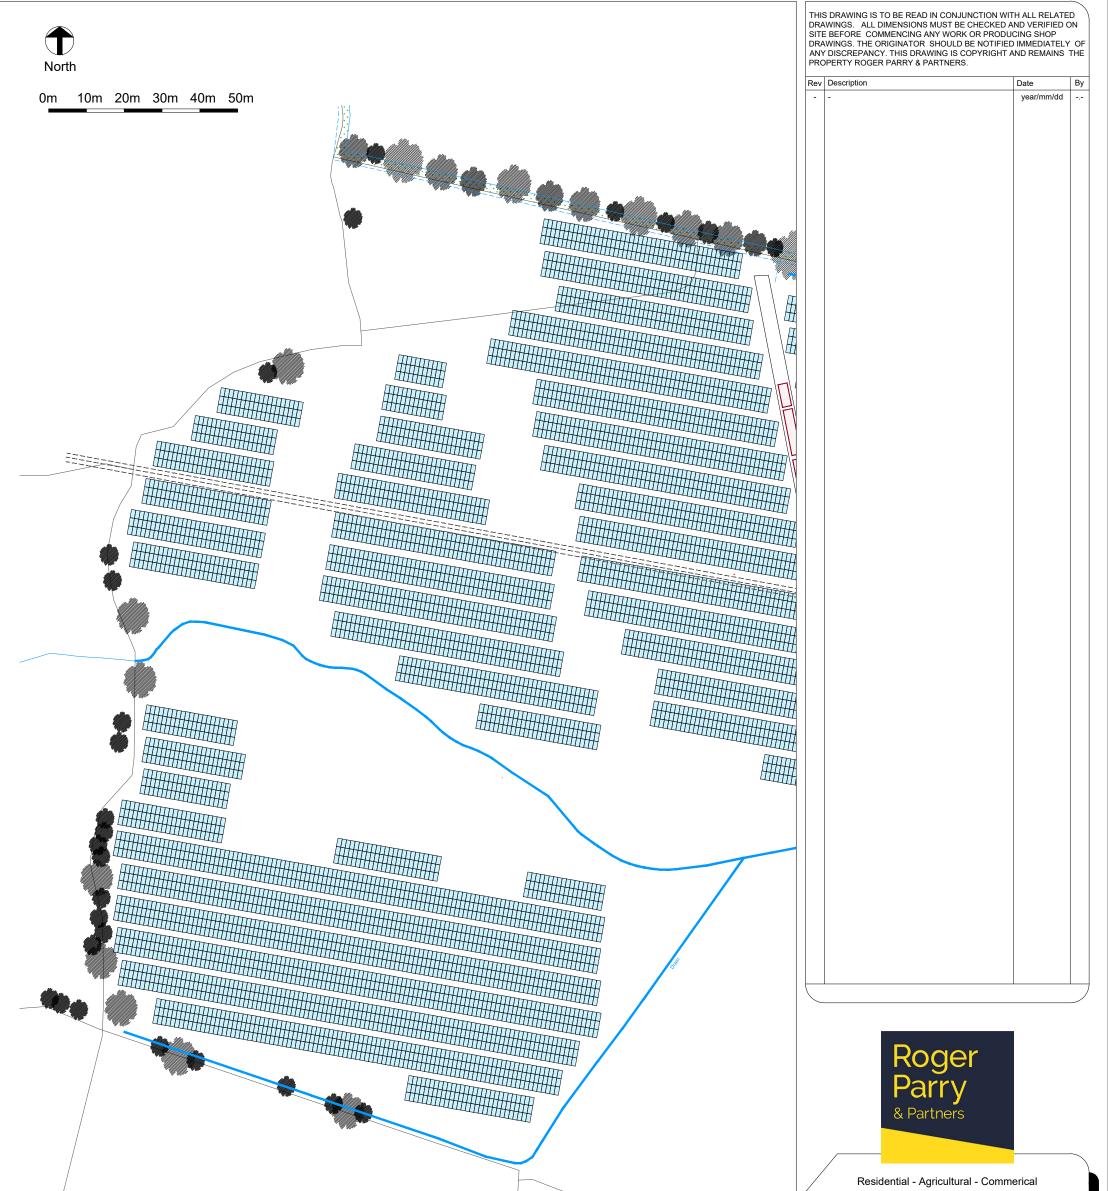

|  | Project                                                                                                                                                                                                                                                                                                                   | Proposed Ground Mounted Solar PV Panels            |      |            |
|--|---------------------------------------------------------------------------------------------------------------------------------------------------------------------------------------------------------------------------------------------------------------------------------------------------------------------------|----------------------------------------------------|------|------------|
|  | Drawing Title                                                                                                                                                                                                                                                                                                             | Proposed Block Plan Sheet 1                        |      |            |
|  | Location                                                                                                                                                                                                                                                                                                                  | Upper House, Kinnerton, Presteigne, Powys, LD8 2PE |      |            |
|  | Client                                                                                                                                                                                                                                                                                                                    | V T Jones                                          |      |            |
|  | Scale                                                                                                                                                                                                                                                                                                                     | 1:1000 @ A3                                        |      |            |
|  | Drawing No                                                                                                                                                                                                                                                                                                                | 77768 / GD / 005                                   | Rev  | -          |
|  | Drawn By                                                                                                                                                                                                                                                                                                                  | NB                                                 | Date | 2023/12/21 |
|  | MERCIAN HOUSE, 9 DARWIN COURT, OXON<br>BUSINESS PARK, SHREWSBURY, SY3 5HJ<br>Tel: 01743 791336<br>E-mail: mail@rogerpary.net<br>Web address: www.rogerpary.net<br>Roger Pary & Partners LLP partnership no.C031203<br>Registered in England and Wales.<br>A list of members of the LLP is available at the above address. |                                                    |      |            |