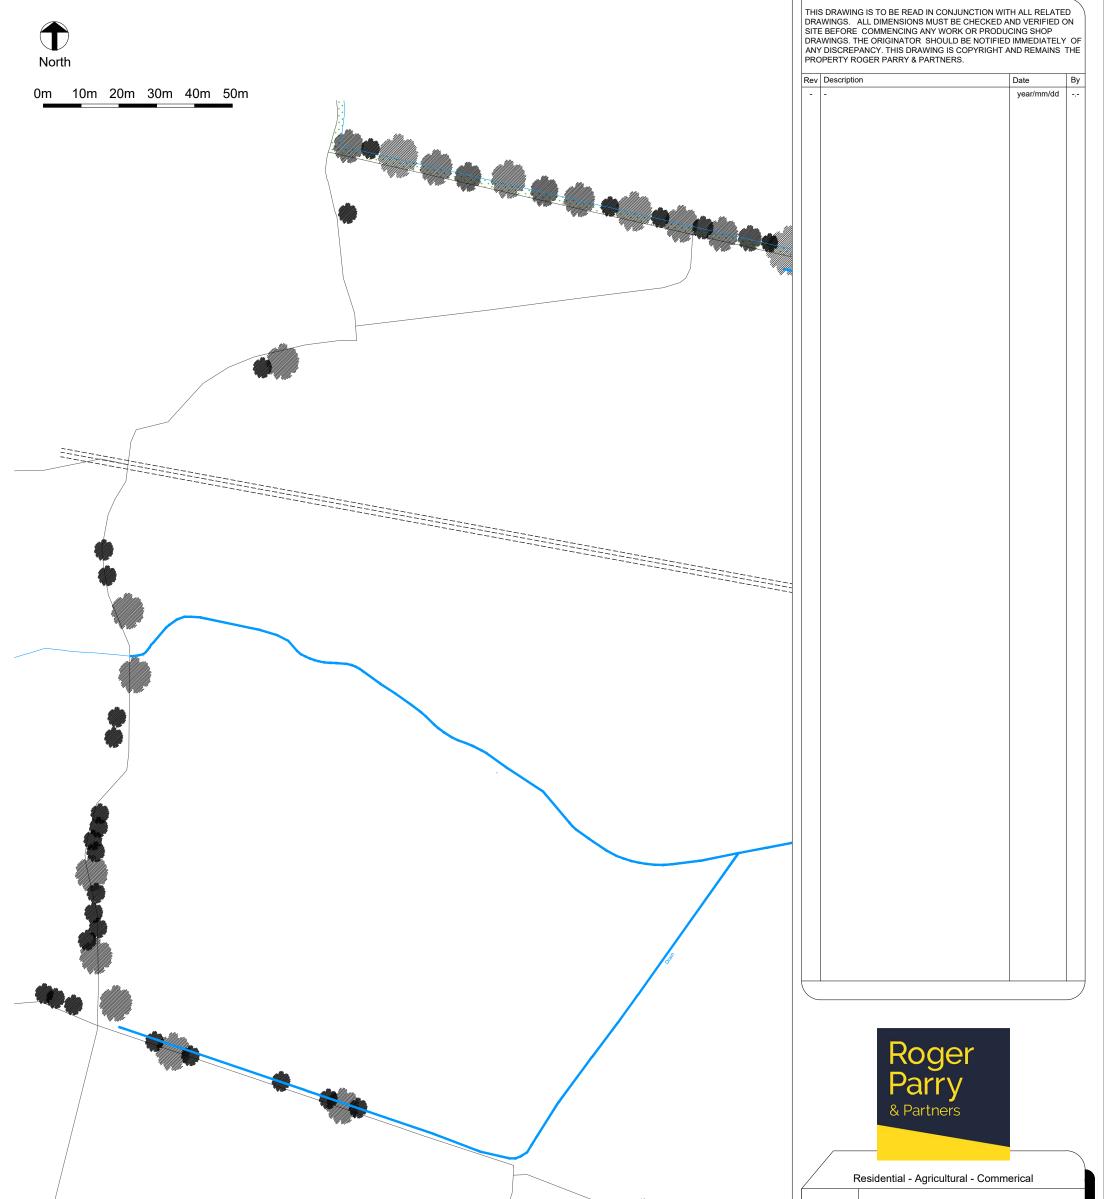

|  | Project                                                                                                                                                                                                                                                                                                                     | Proposed Ground Mounted Solar PV Panels            |      |            |
|--|-----------------------------------------------------------------------------------------------------------------------------------------------------------------------------------------------------------------------------------------------------------------------------------------------------------------------------|----------------------------------------------------|------|------------|
|  | Drawing Title                                                                                                                                                                                                                                                                                                               | Existing Block Plan Sheet 1                        |      |            |
|  | Location                                                                                                                                                                                                                                                                                                                    | Upper House, Kinnerton, Presteigne, Powys, LD8 2PE |      |            |
|  | Client                                                                                                                                                                                                                                                                                                                      | V T Jones                                          |      |            |
|  | Scale                                                                                                                                                                                                                                                                                                                       | 1:1000 @ A3                                        |      |            |
|  | Drawing No                                                                                                                                                                                                                                                                                                                  | 77768 / GD / 003                                   | Rev  | -          |
|  | Drawn By                                                                                                                                                                                                                                                                                                                    | NB                                                 | Date | 2023/12/21 |
|  | MERCIAN HOUSE, 9 DARWIN COURT, OXON<br>BUSINESS PARK, SHREWSBURY, SY3 5HJ<br>Tel: 01743 791336<br>E-mail: mail@rogerparry.net<br>Web address: www.rogerparry.net<br>Roger Pary & Patriers LLP partnership no.C031203<br>Registered in England and Wales.<br>A list of members of the LLP is available at the above address. |                                                    |      |            |