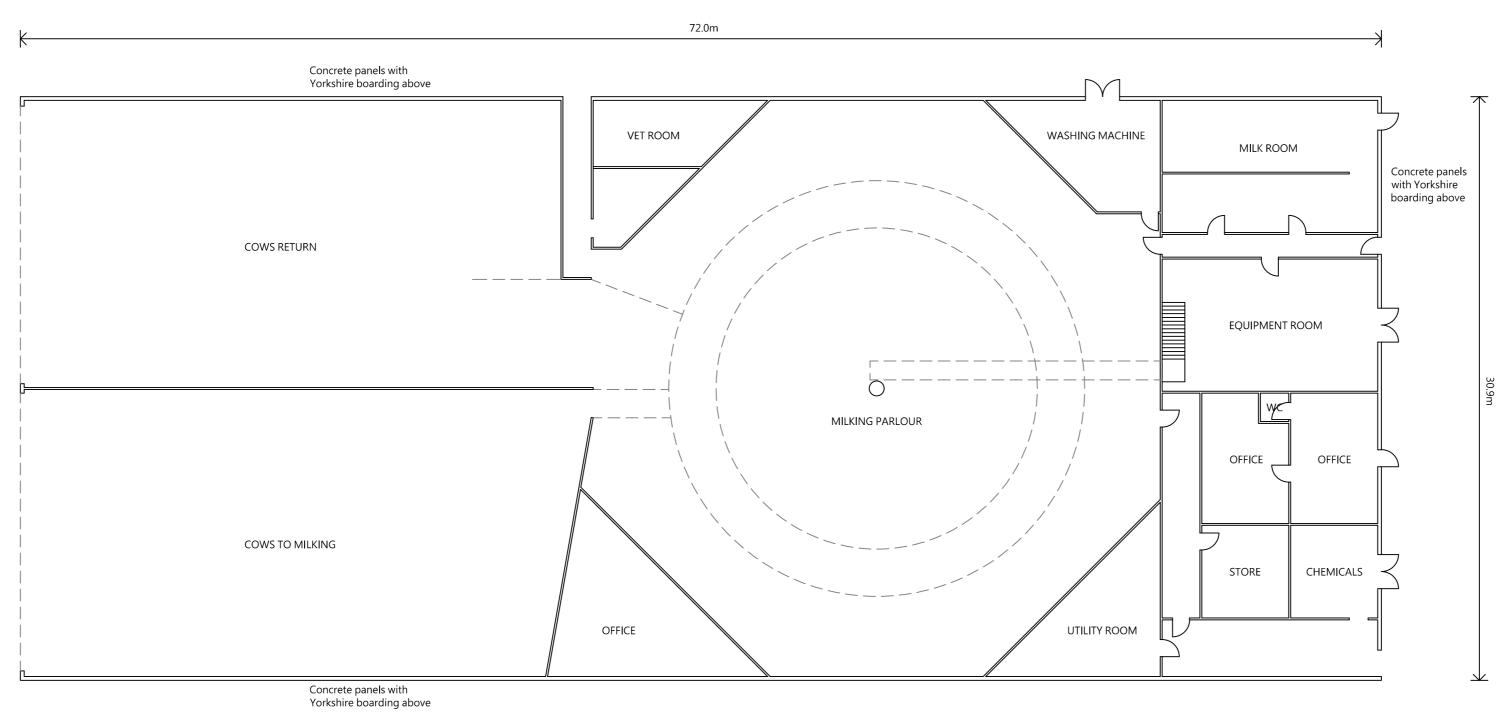

PROPOSED PLAN

THIS DRAWING IS TO BE READ IN CONJUNCTION WITH ALL RELATED DRAWINGS. ALL DIMENSIONS MUST BE CHECKED AND VERIFIED ON SITE BEFORE COMMENCING ANY WORK OR PRODUCING SHOP DRAWINGS. THE ORIGINATOR SHOULD BE NOTIFIED IMMEDIATELY OF ANY DISCREPANCY. THIS DRAWING IS COPYRIGHT AND REMAINS THE PROPERTY ROGER PARRY & PARTNERS.

Residential - Agricultural - Commerical

| Project       | Proposed Milking Parlour                        |      |            |  |
|---------------|-------------------------------------------------|------|------------|--|
| Drawing Title | Proposed Plan                                   |      |            |  |
| Location      | Court Calmore Farm, Montgomery, Powys, SY15 6HQ |      |            |  |
| Client        | Mr Fraser Jones                                 |      |            |  |
| Scale         | 1:200 @ A2                                      |      |            |  |
| Drawing No    | 77677 / RJC / 100                               | Rev  | -          |  |
| Drawn By      | NB                                              | Date | 2023/06/13 |  |
|               |                                                 |      |            |  |