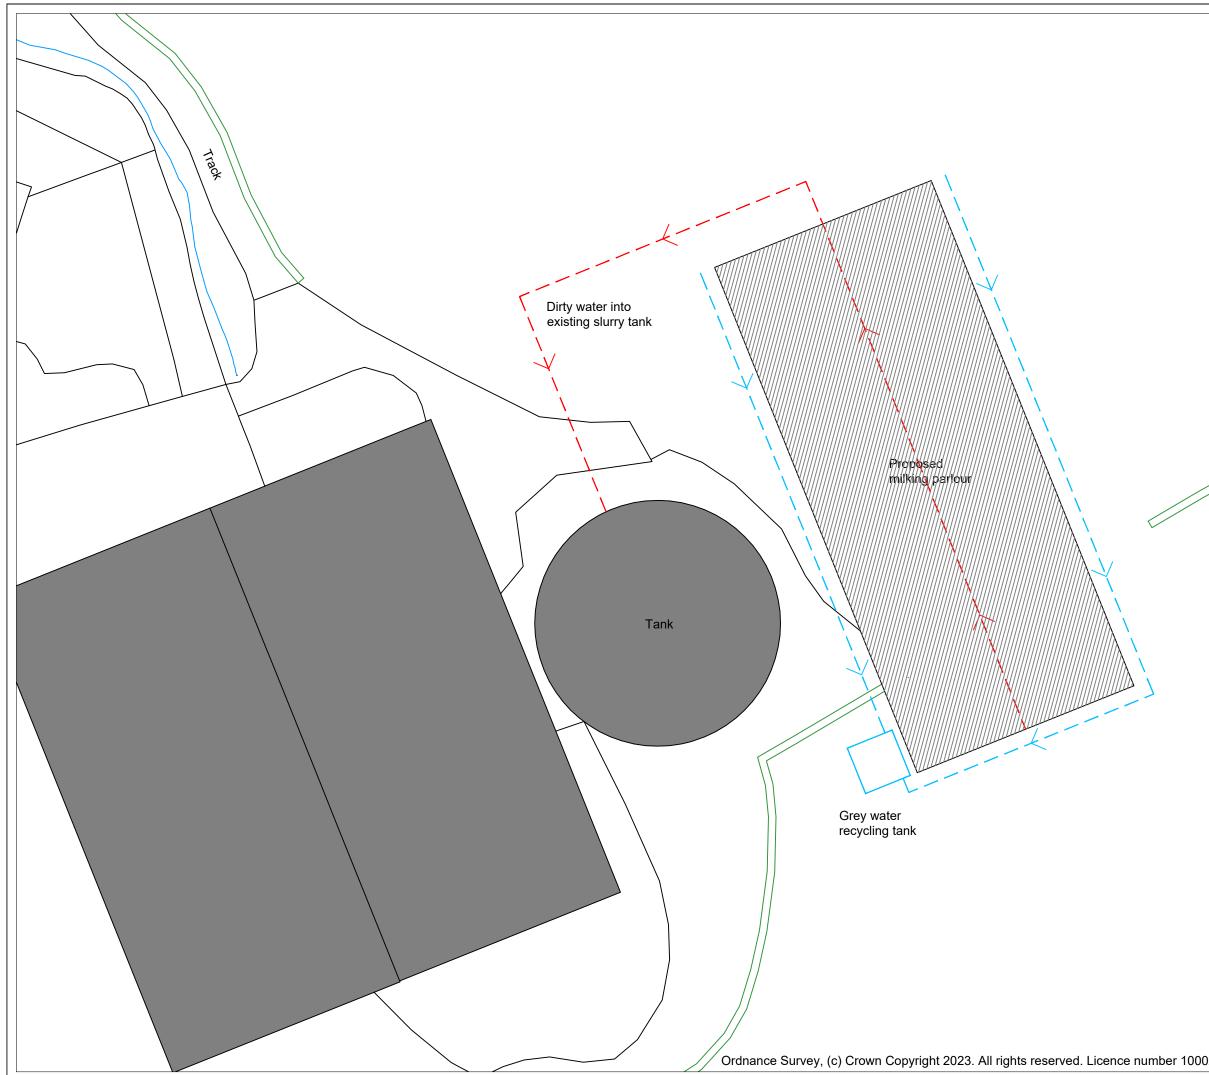

| SITE BEFORE<br>DRAWINGS. TI<br>ANY DISCREP   | ALL DIMENSIONS MUST E<br>COMMENCING ANY WOI<br>HE ORIGINATOR SHOULI<br>ANCY. THIS DRAWING IS<br>DGER PARRY & PARTNEF | rk or pro<br>d be noti<br>copyrig | ODUC<br>FIED | ING SHOP   | OF |
|----------------------------------------------|----------------------------------------------------------------------------------------------------------------------|-----------------------------------|--------------|------------|----|
| Rev Descriptio                               | n                                                                                                                    |                                   |              | Date       | By |
|                                              |                                                                                                                      |                                   |              | year/mm/dd |    |
|                                              | Roge<br>Parry<br>& Partner                                                                                           | er<br>/                           |              |            |    |
|                                              |                                                                                                                      |                                   | -            | rical      | _  |
| Project                                      | Proposed Milking Parlour                                                                                             |                                   |              | ncai       |    |
| Drawing Title Proposed Drainage Plan         |                                                                                                                      |                                   |              |            |    |
| Location Court Calmore Farm, Montgomery, Pow |                                                                                                                      | Powys                             | s, SY15 6HQ  |            |    |
| Client Mr Fraser Jones                       |                                                                                                                      |                                   |              |            |    |
| Scale                                        | 1:500 @ A3                                                                                                           |                                   |              |            |    |
| Drawing No                                   | 77848 / RJC / 004                                                                                                    |                                   | Rev          | -          |    |
| BUSINES<br>Tel: 01743 7<br>E-mail: mail@     | NB<br>I HOUSE, 9 DARWI<br>S PARK, SHREWSE<br>91336<br>©rogerparry.net<br>:: www.rogerparry.net                       |                                   |              | XON        |    |