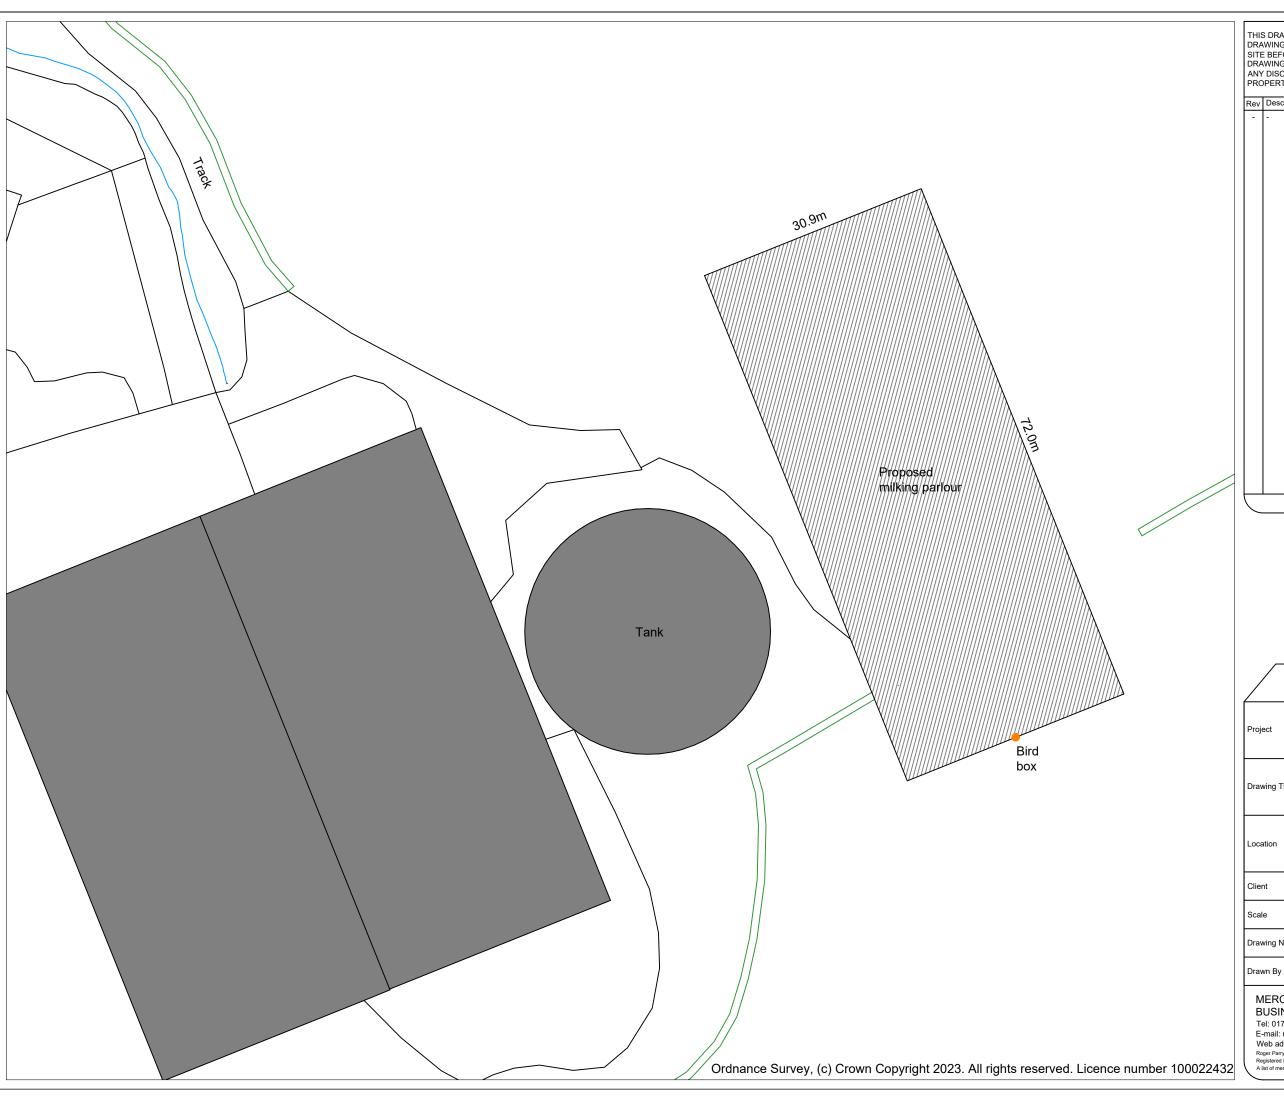

Residential - Agricultural - Commerical

Project Proposed Milking Parlour

Drawing Title Proposed Block Plan

Location Court Calmore Farm, Montgomery, Powys, SY15 6HQ

Client Mr Fraser Jones

Scale 1:500 @ A3

Drawing No 77677 / RJC / 003 Rev 
Drawn By NB Date 2023/06/13