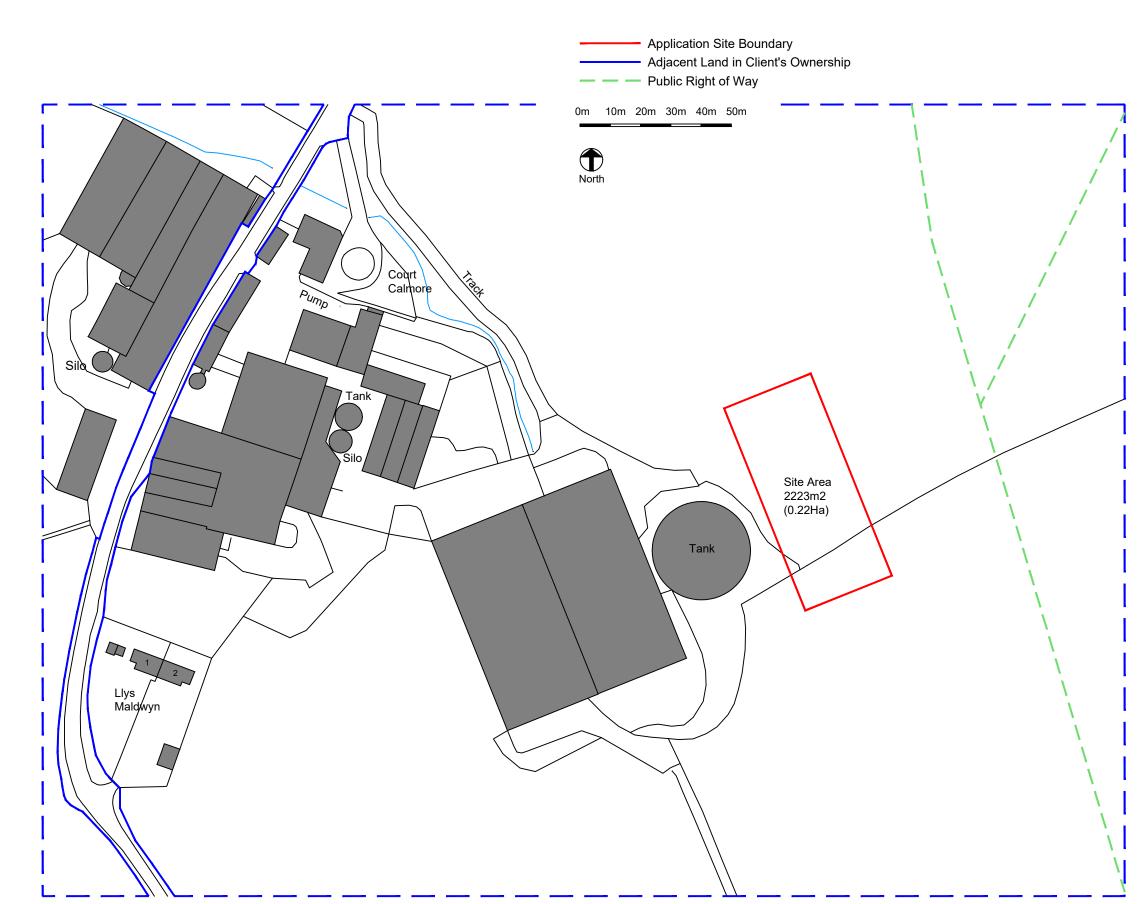

Ordnance Survey, (c) Crown Copyright 2023. All rights reserved. Licence number 100022432

| Pov Descript                                   | מר                                                                                                                         |       | Data               | Bv     |
|------------------------------------------------|----------------------------------------------------------------------------------------------------------------------------|-------|--------------------|--------|
| Rev Descript                                   | n                                                                                                                          |       | Date<br>year/mm/dd | By<br> |
|                                                |                                                                                                                            |       |                    |        |
|                                                | Roger<br>Parry<br>& Partners                                                                                               |       |                    |        |
|                                                | Roger<br>Parry<br>& Partners                                                                                               |       | rical              |        |
| Project                                        | & Partners                                                                                                                 |       | rical              |        |
|                                                | & Partners                                                                                                                 |       | rical              |        |
| Drawing Title                                  | & Partners Residential - Agricultural - Proposed Milking Parlour                                                           | Comme |                    |        |
| Project<br>Drawing Title<br>Location<br>Client | & Partners Residential - Agricultural - Proposed Milking Parlour Location Plan                                             | Comme |                    |        |
| Drawing Title                                  | & Partners Residential - Agricultural - Proposed Milking Parlour Location Plan Court Calmore Farm, Montgon                 | Comme |                    |        |
| Drawing Title<br>Location<br>Client            | & Partners Residential - Agricultural - Proposed Milking Parlour Location Plan Court Calmore Farm, Montgon Mr Fraser Jones | Comme |                    |        |