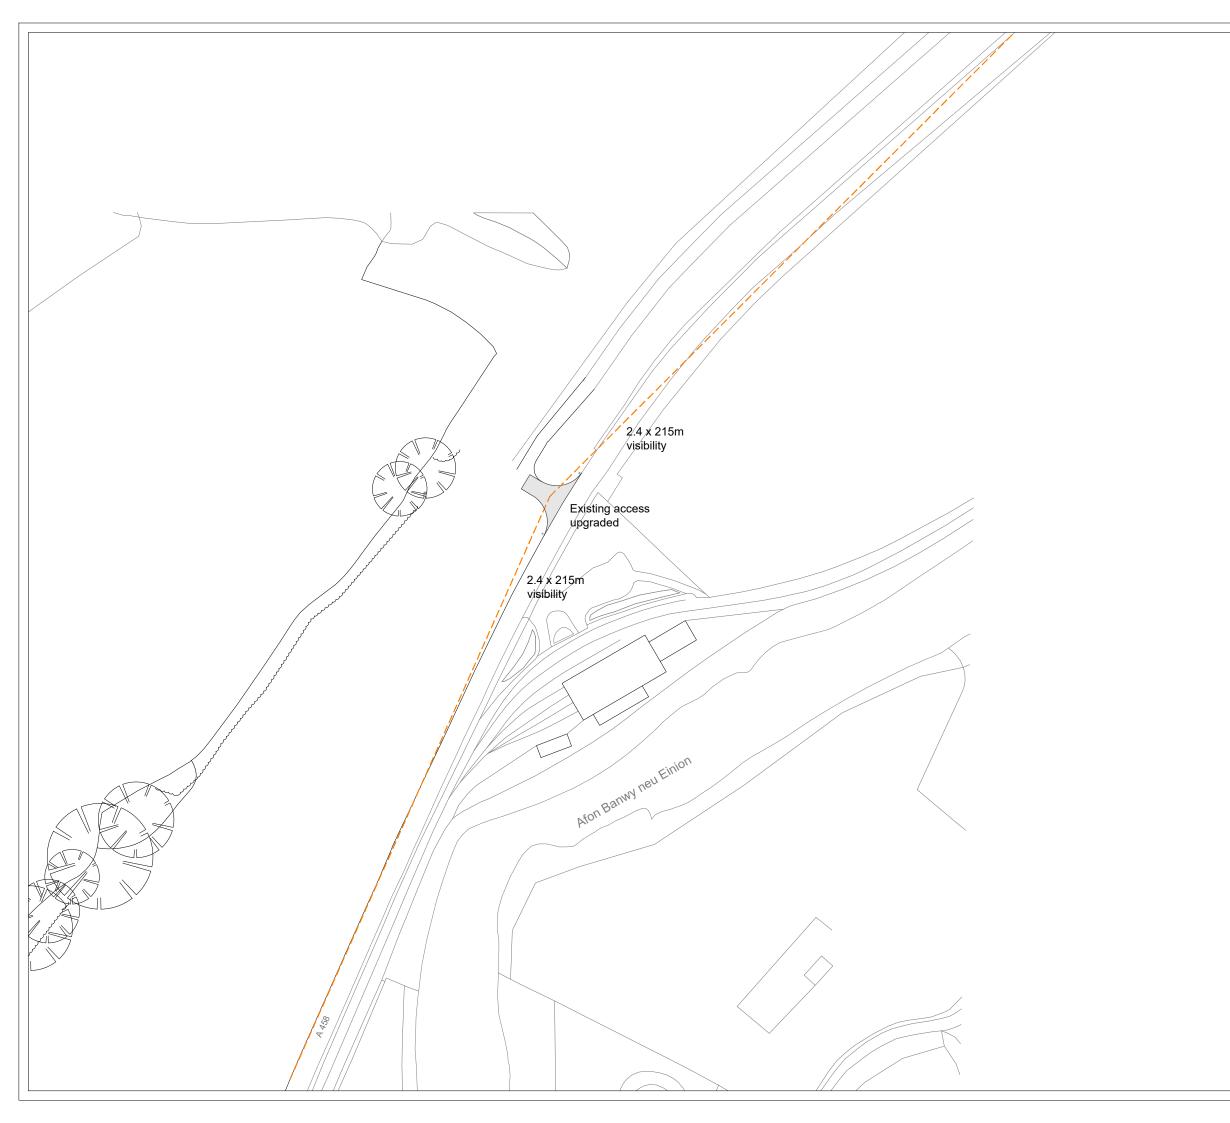

## Residential - Agricultural - Commerical

| Project       | Proposed Drive Though Restaurant, EV Charging Station & Associated Works |      |            |  |  |
|---------------|--------------------------------------------------------------------------|------|------------|--|--|
| Drawing Title | Access Plan                                                              |      |            |  |  |
| Location      | Land Adjacent to Maesteg, Llanfair Caereinion, Powys,<br>SY21 0HL        |      |            |  |  |
| Client        | JPR Andrew                                                               |      |            |  |  |
| Scale         | 1:1250 @ A3                                                              |      |            |  |  |
| Drawing No    | 71117 / RJC / 006                                                        | Rev  | -          |  |  |
| Drawn By      | NB                                                                       | Date | 2023/08/23 |  |  |
|               |                                                                          |      |            |  |  |