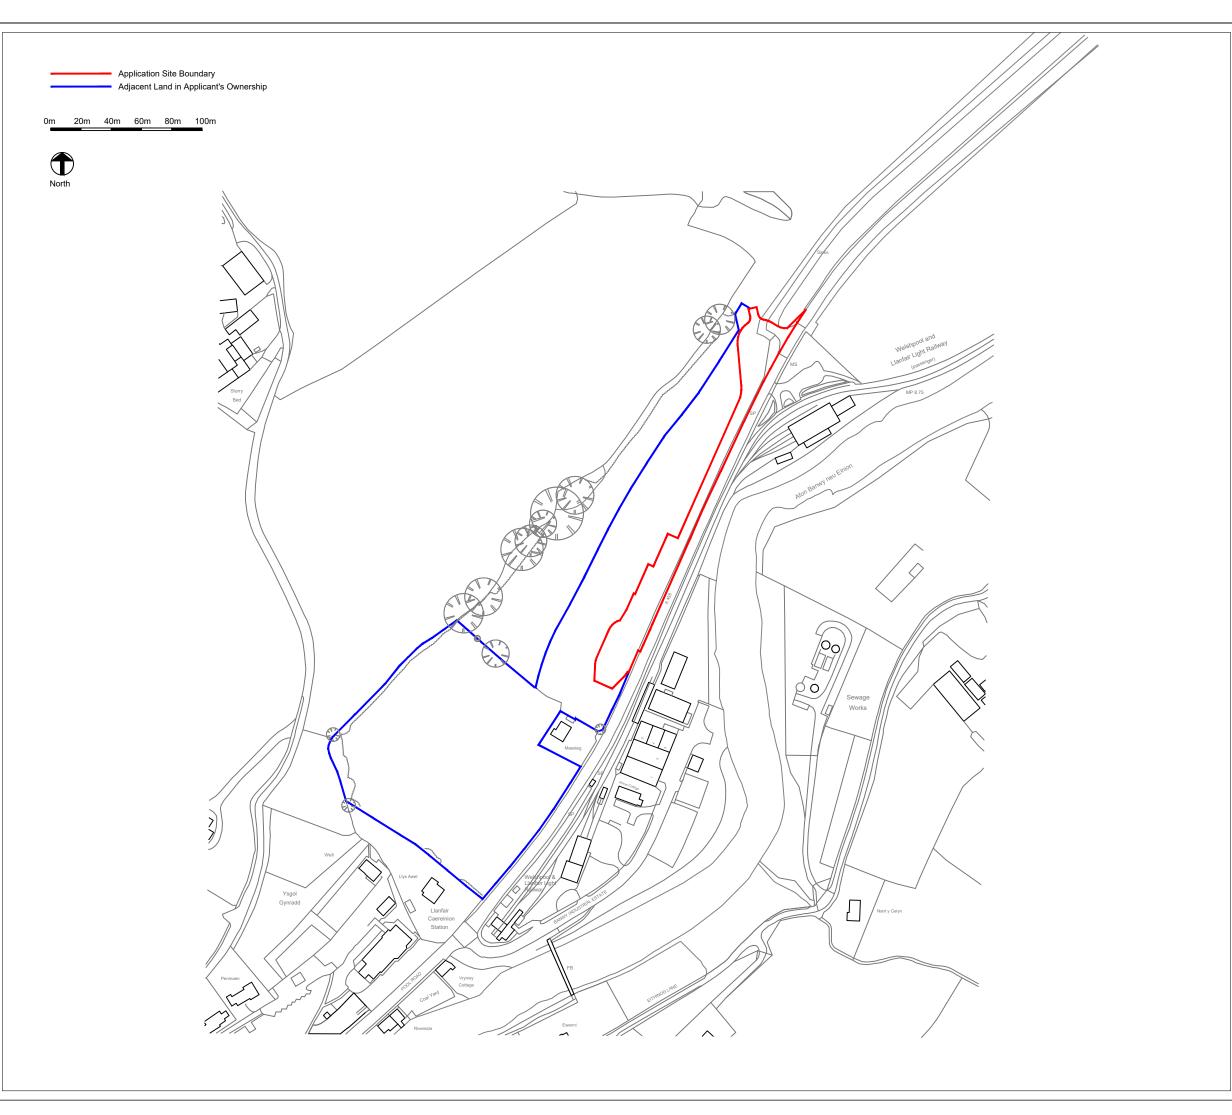

## Residential - Agricultural - Commerical

| Project       | Proposed Drive Though Restaurant, EV Charging Station & Associated Works |      |            |  |
|---------------|--------------------------------------------------------------------------|------|------------|--|
| Drawing Title | Location Plan                                                            |      |            |  |
| Location      | Land Adjacent to Maesteg, Llanfair Caereinion, Powys,<br>SY21 0HL        |      |            |  |
| Client        | JPR Andrew                                                               |      |            |  |
| Scale         | 1:2500 @ A3                                                              |      |            |  |
| Drawing No    | 71117 / RJC / 001                                                        | Rev  | -          |  |
| Drawn By      | NB                                                                       | Date | 2023/08/16 |  |
| ı             |                                                                          |      |            |  |