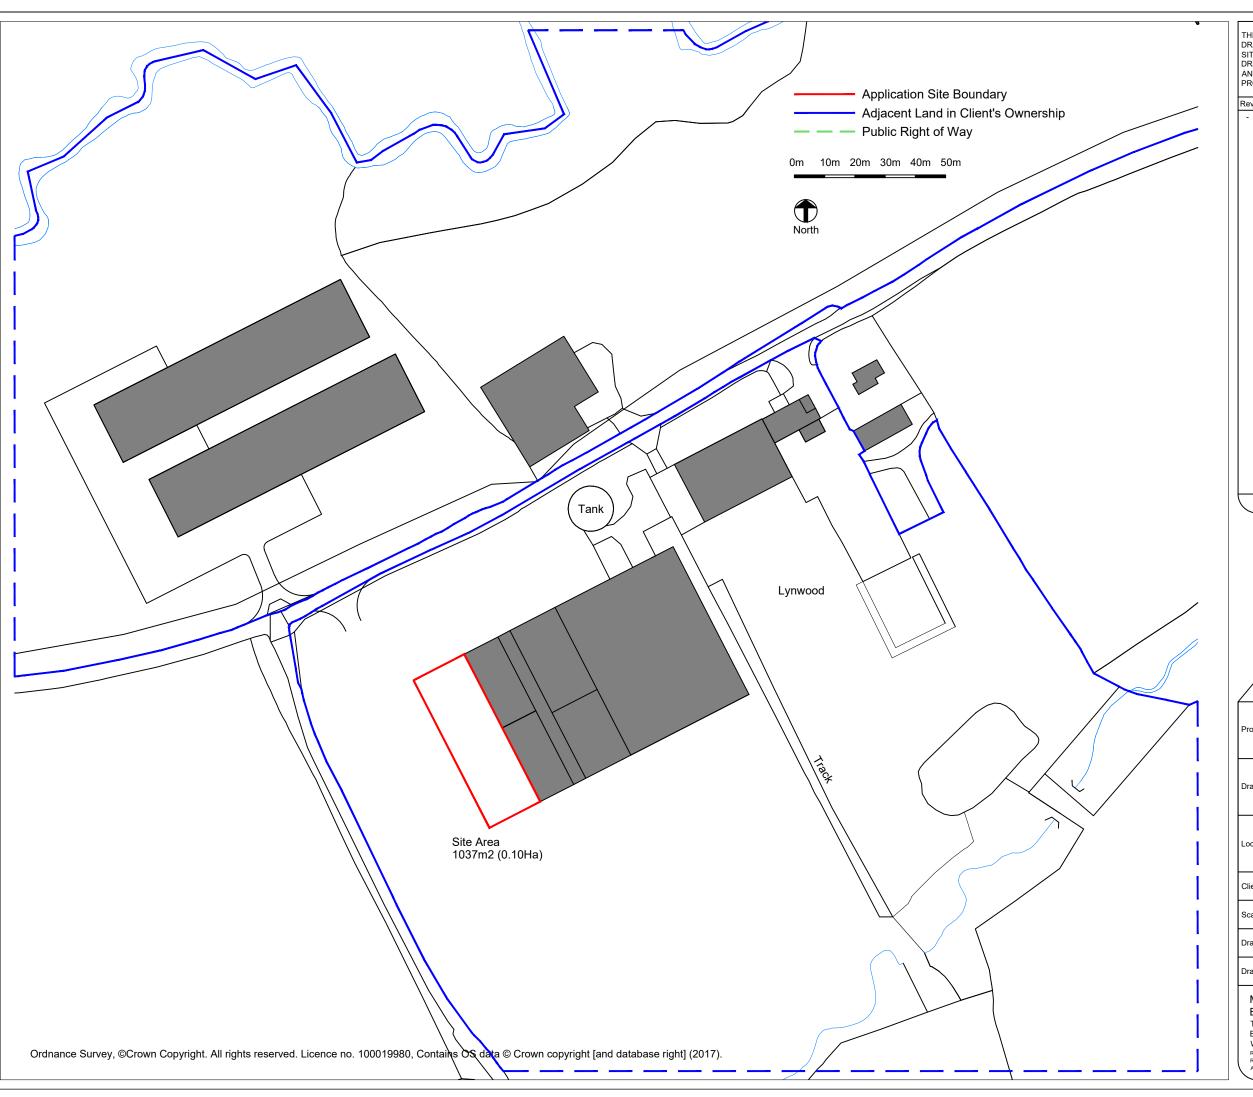

Residential - Agricultural - Commerical

|  | Project       | Proposed Livestock Building                       |      |            |  |  |
|--|---------------|---------------------------------------------------|------|------------|--|--|
|  | Drawing Title | Location Plan                                     |      |            |  |  |
|  | Location      | Lynwood, Churchstoke, Montgomery, Powys, SY15 6TD |      |            |  |  |
|  | Client        | J Meddins & Co                                    |      |            |  |  |
|  | Scale         | 1:1250 @ A3                                       |      |            |  |  |
|  | Drawing No    | 77677 / RJC / 100                                 | Rev  | -          |  |  |
|  | Drawn By      | NB                                                | Date | 2023/04/18 |  |  |
|  |               |                                                   |      |            |  |  |