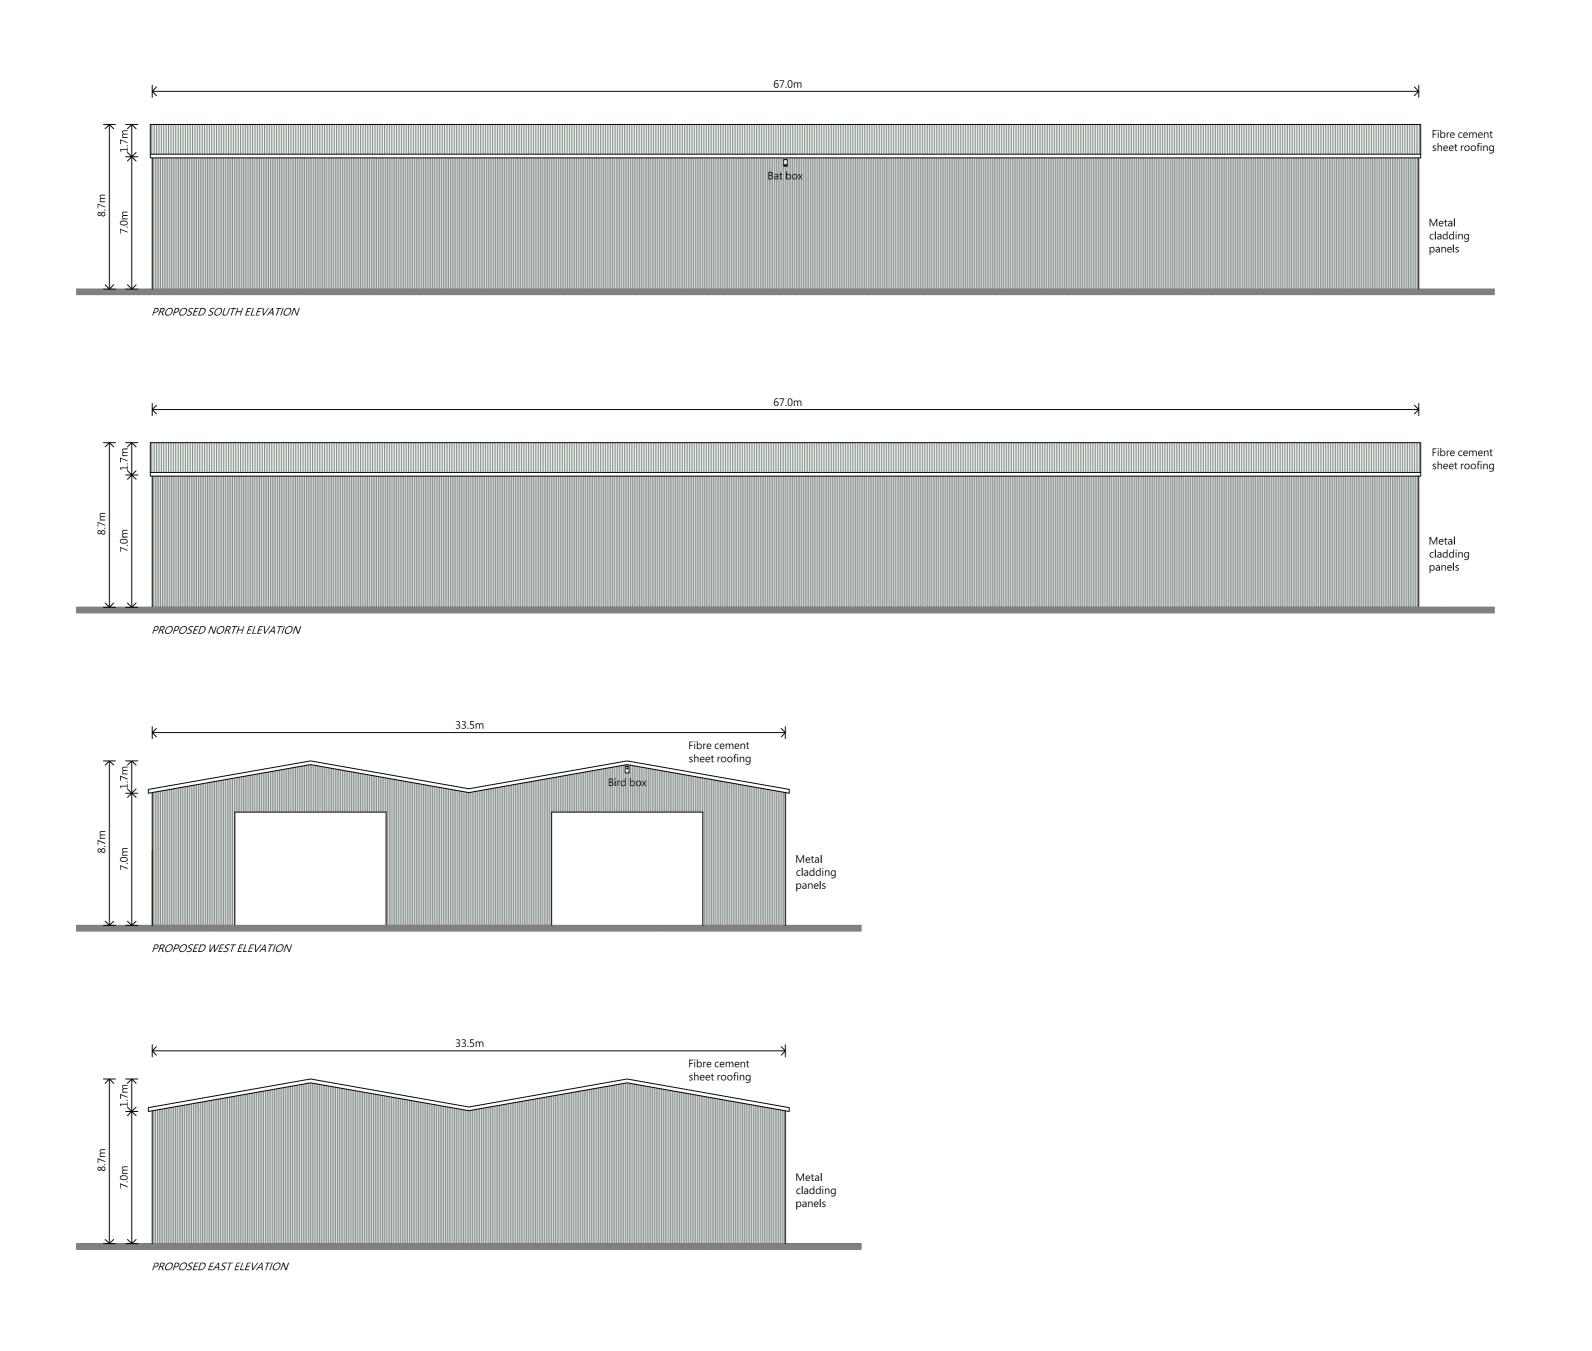

## Residential - Agricultural - Commerical

| Project                           | Proposed Agricultural Building for Storage of Straw & Machinery |      |            |  |
|-----------------------------------|-----------------------------------------------------------------|------|------------|--|
| Drawing Title Proposed Elevations |                                                                 |      |            |  |
| Location                          | ent Mr Buitelaar                                                |      |            |  |
| Client                            |                                                                 |      |            |  |
| Scale                             |                                                                 |      |            |  |
| Drawing No                        | 77643 / RJC / 101                                               | Rev  | -          |  |
| Drawn By                          | NB                                                              | Date | 2023/06/26 |  |