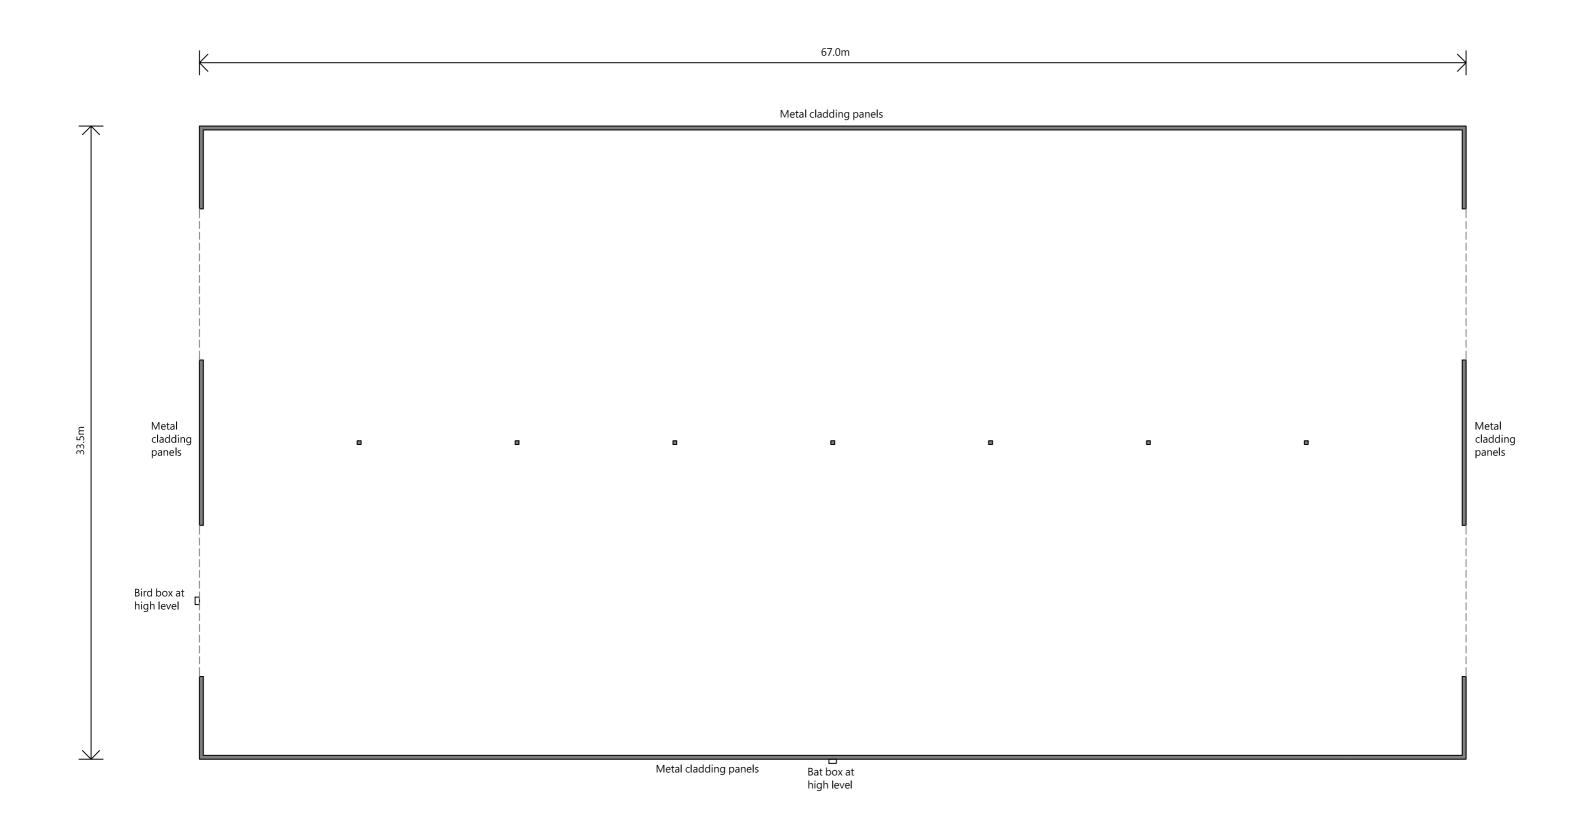

## Residential - Agricultural - Commerical

| Project       | Proposed Agricultural Building for Storage of Straw & Machinery |      |            |  |  |
|---------------|-----------------------------------------------------------------|------|------------|--|--|
| Drawing Title | Proposed Plan                                                   |      |            |  |  |
| Location      | Old Llwyn Onn Farm, Cefn Road, Wrexham, LL13 0NY                |      |            |  |  |
| Client        | Mr Buitelaar                                                    |      |            |  |  |
| Scale         | 1:200 @ A2                                                      |      |            |  |  |
| Drawing No    | 77643 / RJC / 100                                               | Rev  | -          |  |  |
| Drawn By      | NB                                                              | Date | 2023/05/26 |  |  |
|               |                                                                 |      | 4          |  |  |