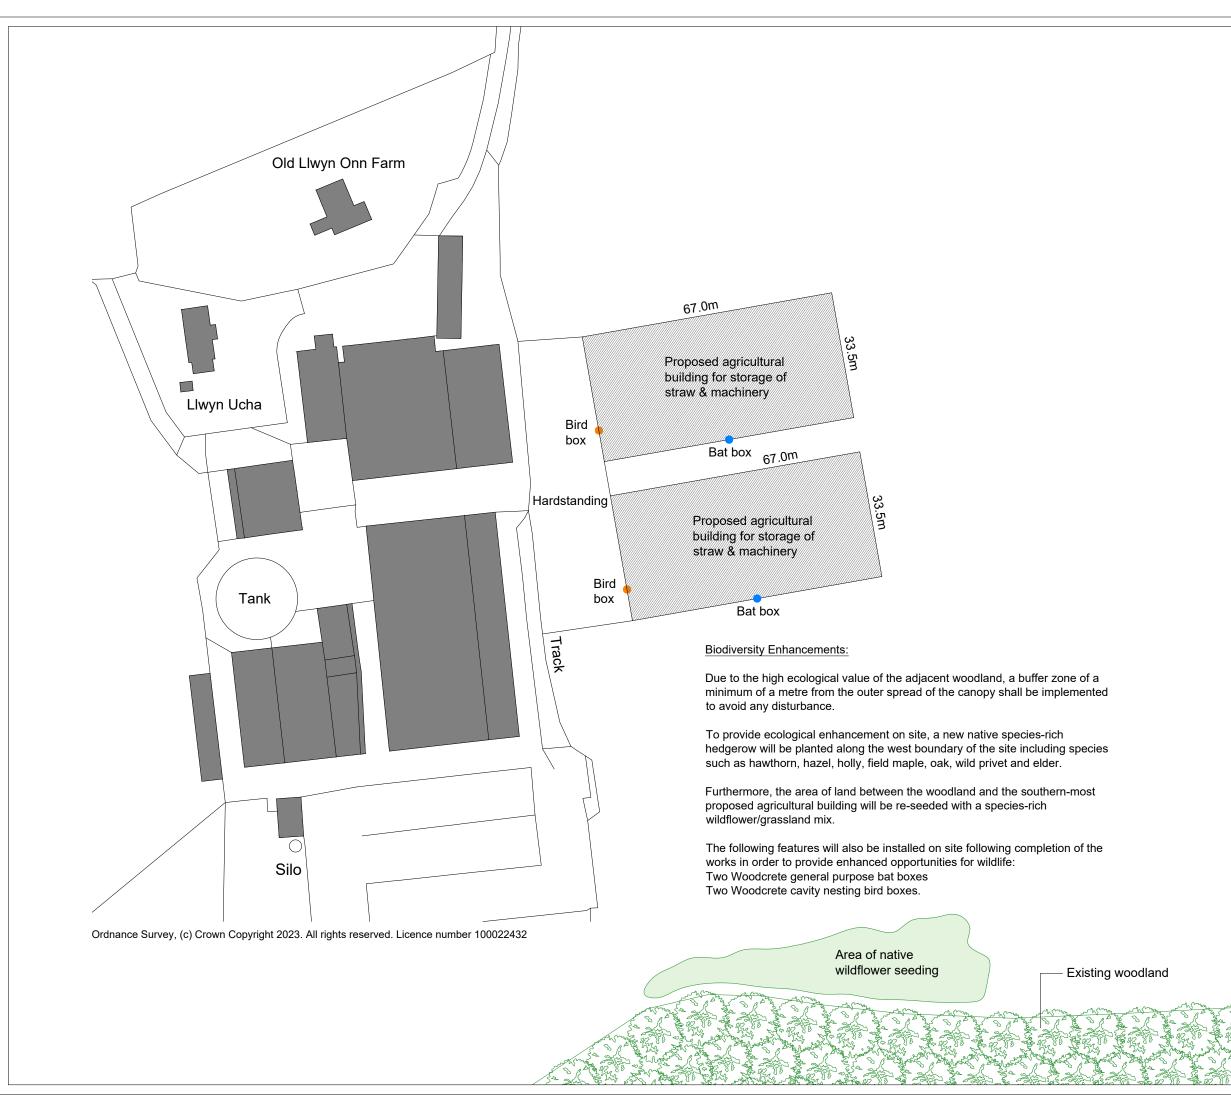

## Residential - Agricultural - Commerical

| Project       | Proposed Agricultural Building for Storage of Straw & Machinery |      |            |  |  |
|---------------|-----------------------------------------------------------------|------|------------|--|--|
| Drawing Title | Biodiversity Enhancements                                       |      |            |  |  |
| Location      | Old Llwyn Onn Farm, Cefn Road, Wrexham, LL13 0NY                |      |            |  |  |
| Client        | Mr Buitelaar                                                    |      |            |  |  |
| Scale         | 1:1250 @ A3                                                     |      |            |  |  |
| Drawing No    | 77643 / RJC / 004                                               | Rev  | -          |  |  |
| Drawn By      | NB                                                              | Date | 2023/05/26 |  |  |