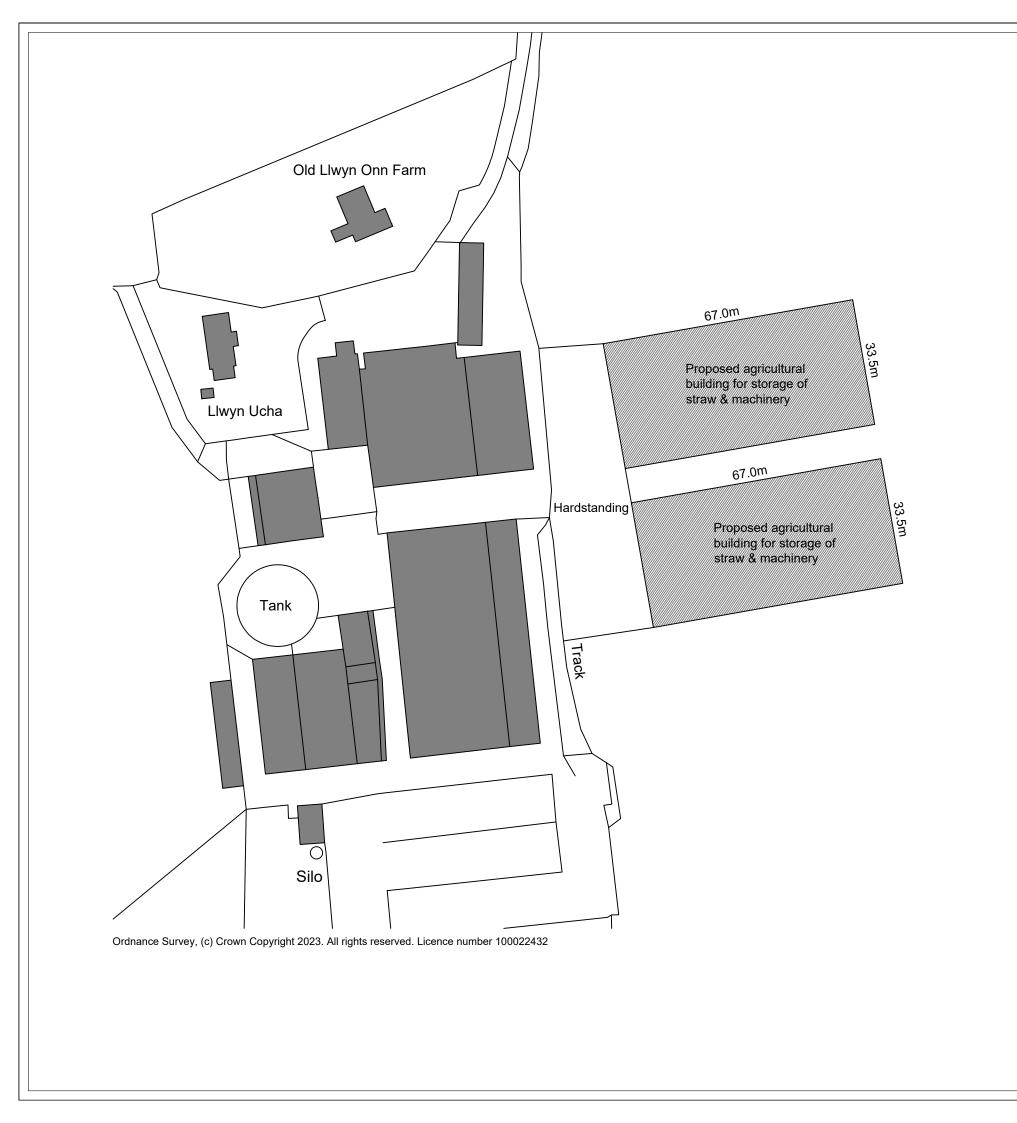

## Residential - Agricultural - Commerical

| Project       | Proposed Agricultural Building for Storage of Straw & Machinery |      |            |  |
|---------------|-----------------------------------------------------------------|------|------------|--|
| Drawing Title | Proposed Block Plan                                             |      |            |  |
| Location      | Old Llwyn Onn Farm, Cefn Road, Wrexham, LL13 0NY                |      |            |  |
| Client        | Mr Buitelaar                                                    |      |            |  |
| Scale         | 1:1000 @ A3                                                     |      |            |  |
| Drawing No    | 77643 / RJC / 003                                               | Rev  | -          |  |
| Drawn By      | NB                                                              | Date | 2023/05/26 |  |
| 1             |                                                                 |      |            |  |