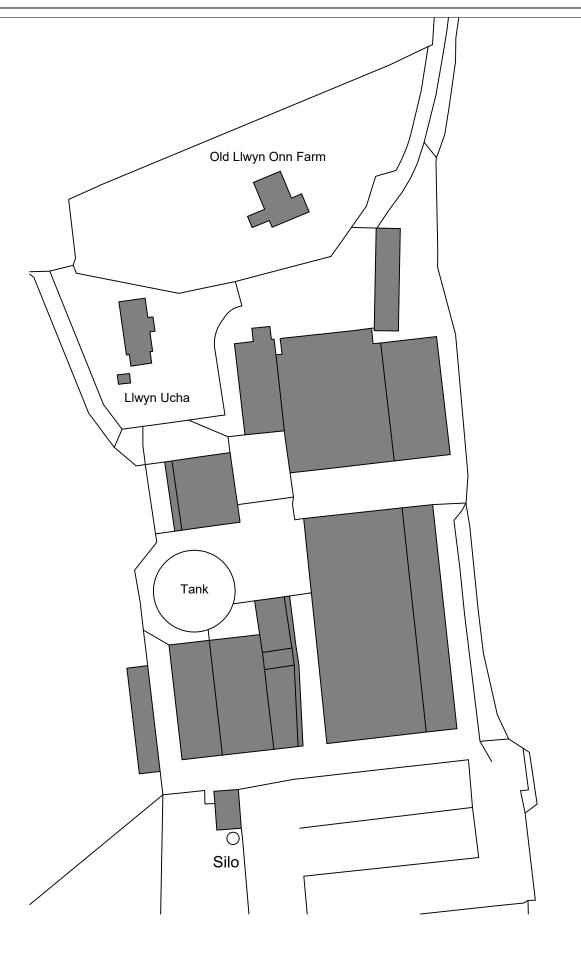

## Residential - Agricultural - Commerical

| Tresidential - Agricultural - Commencal                                 |                                                  |      |            |  |  |  |  |
|-------------------------------------------------------------------------|--------------------------------------------------|------|------------|--|--|--|--|
| Project Proposed Agricultural Building for Storage of Straw & Machinery |                                                  |      |            |  |  |  |  |
| Drawing Title                                                           | Existing Block Plan                              |      |            |  |  |  |  |
| Location                                                                | Old Llwyn Onn Farm, Cefn Road, Wrexham, LL13 0NY |      |            |  |  |  |  |
| Client                                                                  | Mr Buitelaar                                     |      |            |  |  |  |  |
| Scale                                                                   | 1:1000 @ A3                                      |      |            |  |  |  |  |
| Drawing No                                                              | 77643 / RJC / 002                                | Rev  | -          |  |  |  |  |
| Drawn By                                                                | NB                                               | Date | 2023/05/26 |  |  |  |  |
|                                                                         |                                                  |      |            |  |  |  |  |