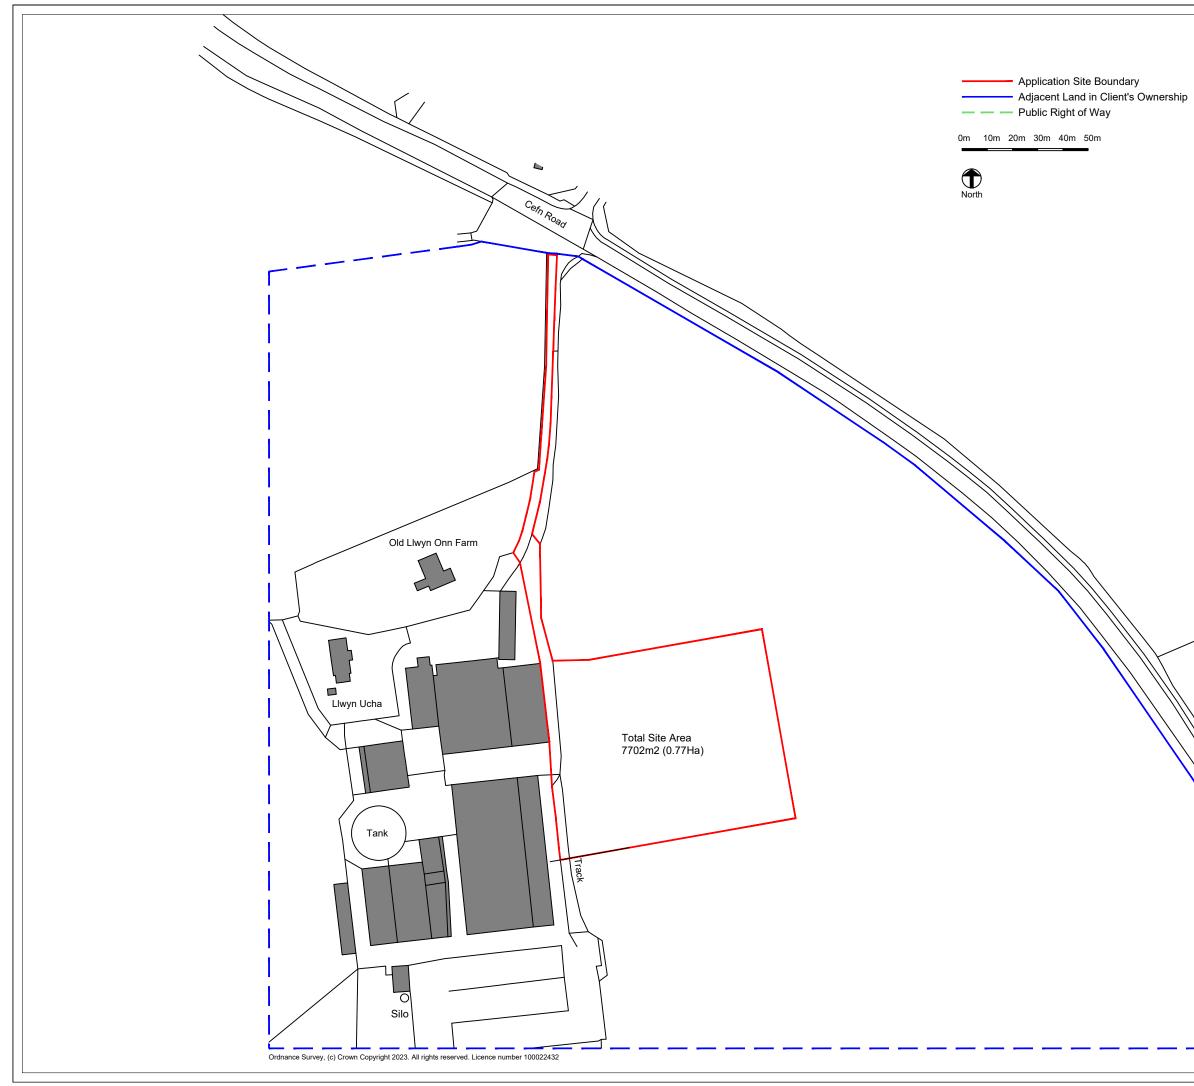

| Rev<br>-                      | Descriptic                 | n                                                                                                                             |           |        | Date       | By |
|-------------------------------|----------------------------|-------------------------------------------------------------------------------------------------------------------------------|-----------|--------|------------|----|
|                               |                            |                                                                                                                               |           |        | year/mm/dd |    |
|                               |                            |                                                                                                                               |           |        |            |    |
|                               |                            | Roge                                                                                                                          | er        |        |            |    |
|                               |                            | Roge<br>Parry<br>& Partners                                                                                                   | 5         |        |            | _  |
| Proje                         |                            | Residential - Agricultural<br>Proposed Agricultural Build<br>Machinery                                                        | ral - Cor |        |            |    |
|                               |                            | & Partners<br>Residential - Agricultur                                                                                        | ral - Cor |        |            |    |
|                               | ect<br>ving Title          | & Partners                                                                                                                    | ral - Con | torage | of Straw & |    |
| Drav                          | ect<br>ving Title<br>ition | & Partners                                                                                                                    | ral - Con | torage | of Straw & |    |
| Draw                          | ving Title<br>tion         | & Partners Residential - Agricultur Proposed Agricultural Build Machinery Location Plan Old Llwyn Onn Farm, Cefr              | ral - Con | torage | of Straw & |    |
| Draw<br>Loca<br>Clier<br>Scal | ving Title<br>tion         | & Partners Residential - Agricultur Proposed Agricultural Build Machinery Location Plan Old Llwyn Onn Farm, Cefr Mr Buitelaar | ral - Con | torage | of Straw & |    |