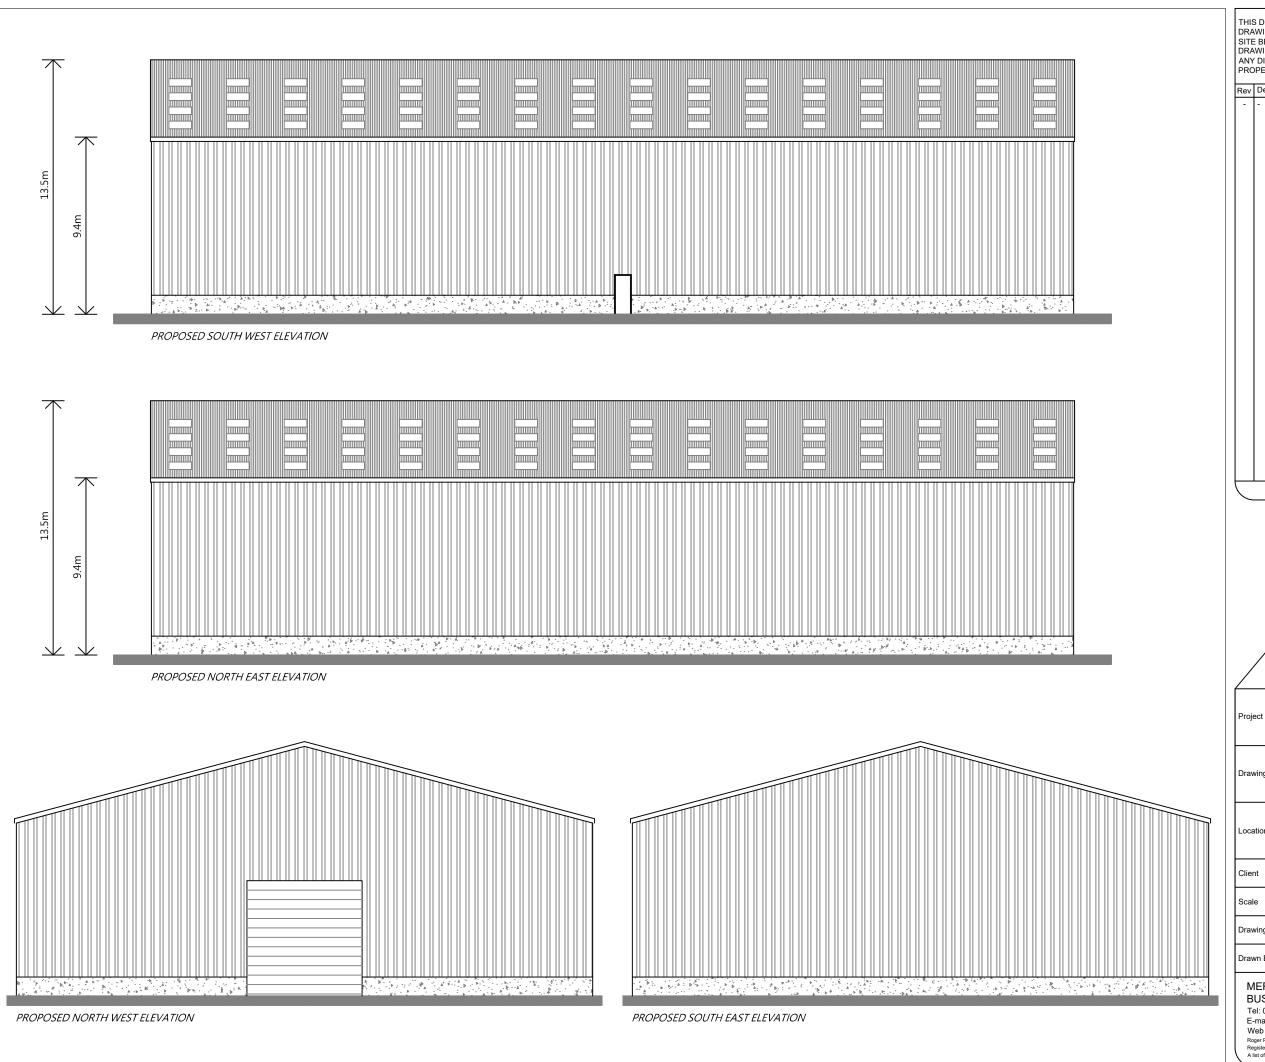

Residential - Agricultural - Commerical

| Project       | Proposed Straights Feed Building                  |      |            |  |  |  |
|---------------|---------------------------------------------------|------|------------|--|--|--|
| Drawing Title | tle Proposed Elevations                           |      |            |  |  |  |
| Location      | Cwrt Malle, Llangynog, Camarthen, Dyfed, SA33 5BN |      |            |  |  |  |
| Client        | Cwrt Malle Ltd                                    |      |            |  |  |  |
| Scale         | 1:200 @ A3                                        |      |            |  |  |  |
| Drawing No    | 77426 / RJC / 111                                 | Rev  | -          |  |  |  |
| Drawn By      | NB                                                | Date | 2023/04/17 |  |  |  |
|               |                                                   |      |            |  |  |  |