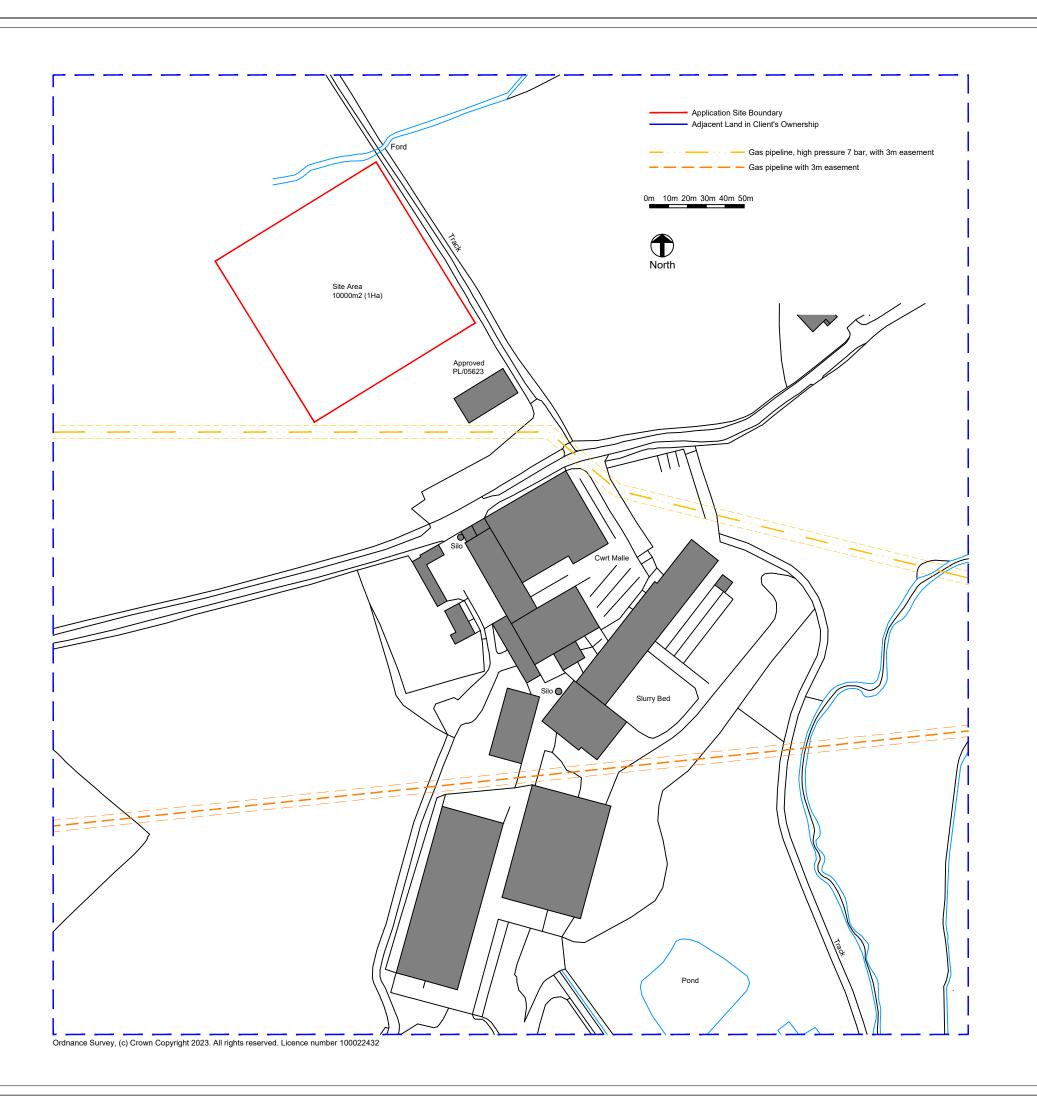

Residential - Agricultural - Commerical

| / Residential Agricultural Commencial |      |                                                   |      |            |
|---------------------------------------|------|---------------------------------------------------|------|------------|
| Proje                                 | ct   | Proposed Straights Feed Building                  |      |            |
| Drawing Title                         |      | Location Plan                                     |      |            |
| Loca                                  | tion | Cwrt Malle, Llangynog, Camarthen, Dyfed, SA33 5BN |      |            |
| Clien                                 | t    | Cwrt Malle Ltd                                    |      |            |
| Scale                                 | e    | 1:2000 @ A3                                       |      |            |
| Drawing No                            |      | 77426 / RJC / 100                                 | Rev  | -          |
| Drawn By                              |      | NB                                                | Date | 2023/04/17 |