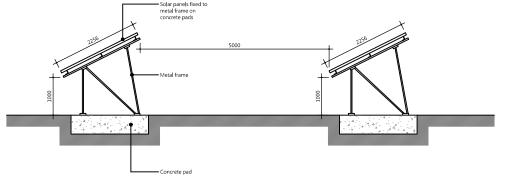

Residential - Agricultural - Commerical Proposed Ground Mounted Solar PV Panels Proposed Solar Panels Drawing Title Radnor Hills, Heartsease, Knighton, Powys, LD7 1LU Location Radnor Hills Client Scale 1:100 @ A3 76736 / RJC / 100 Drawing No Date 2022/09/21 Drawn By