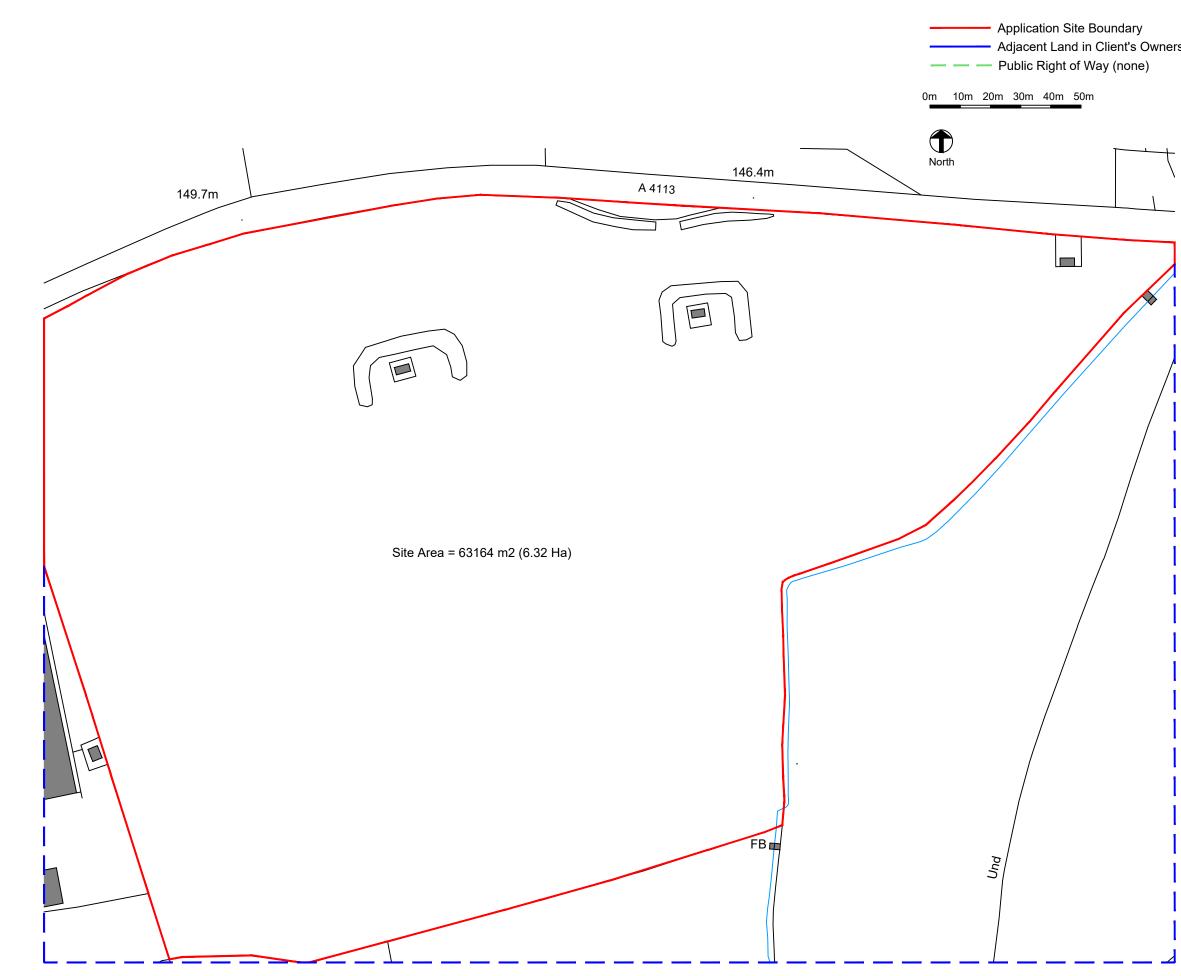

Ordnance Survey, (c) Crown Copyright 2022. All rights reserved. Licence number 100022432

|  | PROPERTY ROGER PARRY & PARTNERS.                                           |                                                                                                                                                                                   |               | Date By    |            |  |
|--|----------------------------------------------------------------------------|-----------------------------------------------------------------------------------------------------------------------------------------------------------------------------------|---------------|------------|------------|--|
|  |                                                                            |                                                                                                                                                                                   |               | year/mm/dd |            |  |
|  |                                                                            |                                                                                                                                                                                   |               |            |            |  |
|  |                                                                            |                                                                                                                                                                                   |               |            |            |  |
|  |                                                                            | Roge<br>Parr<br>& Partne                                                                                                                                                          | rs            |            |            |  |
|  | F                                                                          | Residential - Agricult                                                                                                                                                            | tural - Co    | mme        | rical      |  |
|  | Project                                                                    | oject Proposed Ground Mounted Solar PV                                                                                                                                            |               |            | els        |  |
|  | Drawing Title Location Plan                                                |                                                                                                                                                                                   |               |            |            |  |
|  | Location Radnor Hills, Heartsease, Knighton,                               |                                                                                                                                                                                   |               | , Powy     | s, LD7 1LU |  |
|  | Client                                                                     | Radnor Hills                                                                                                                                                                      |               |            |            |  |
|  | Scale                                                                      | 1:1250 @ A3                                                                                                                                                                       |               |            |            |  |
|  | Drawing No                                                                 | 76736 / RJC / 001                                                                                                                                                                 |               | Rev        | -          |  |
|  | Drawn By                                                                   | NB                                                                                                                                                                                |               | Date       | 2022/09/21 |  |
|  | SHREWS<br>Tel: 01743 7<br>E-mail: mail(<br>Web addres<br>Roger Parry & Par | W HALL, MINSTEF<br>SBURY, SHROPSH<br>91336 Fax: 01743 79277<br>@rogerparry.net<br>s: www.rogerparry.net<br>thers LLP partnership no.0C312203<br>rogeow Hall Marsfery. Shrewsbury. | IRE. SY5<br>0 | 0HZ        |            |  |