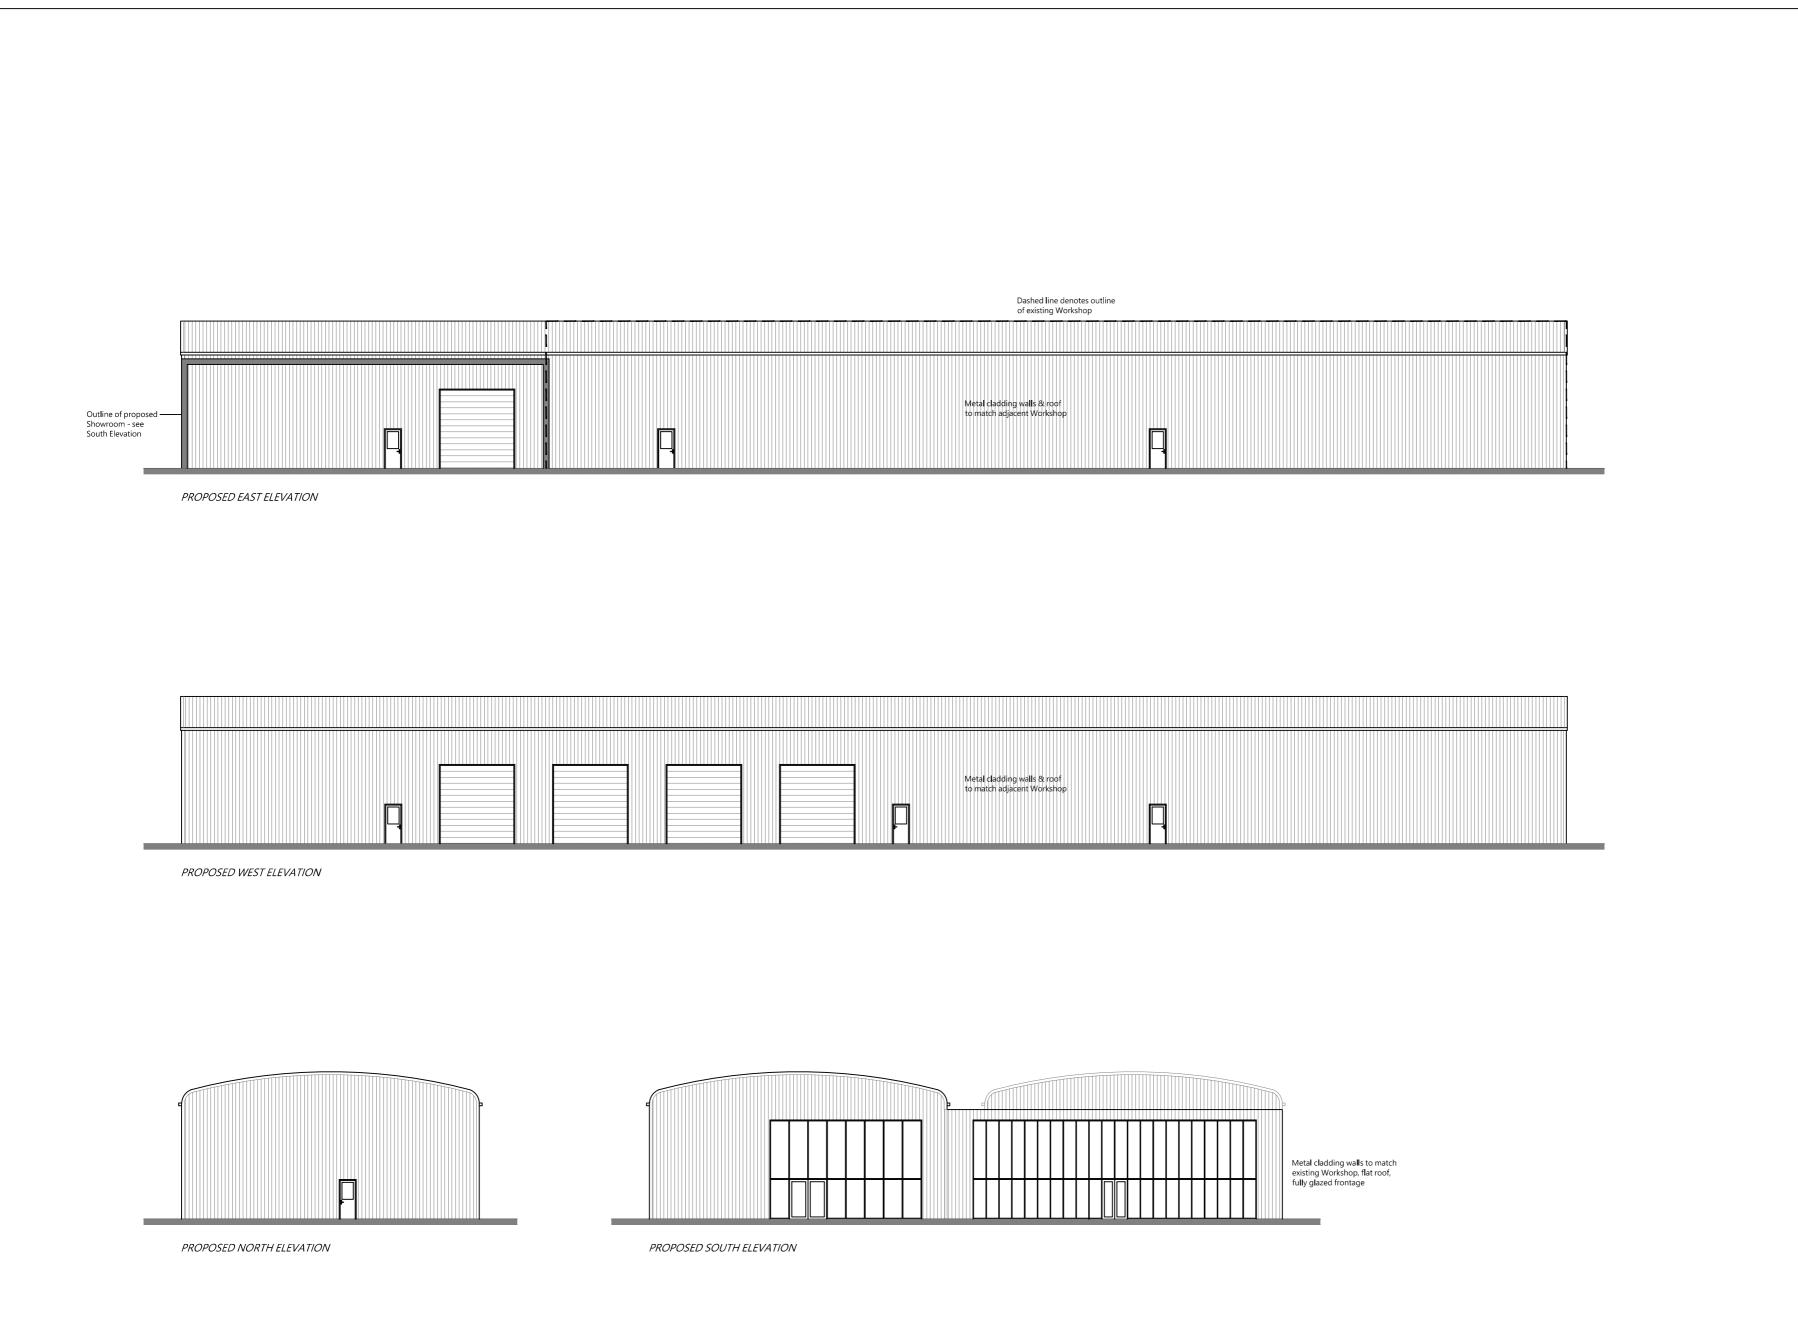

## Residential - Agricultural - Commerical Project Proposed Workshop & Showroom Drawing Title Proposed Elevations Location Charlies Stores, Coed Y Dinas, Welshpool, SY21 8RP Client Charlies Stores Ltd Scale 1:200 @ A2 Drawing No 76594 / RJC / 101 Rev Drawn By NB Date 2022/07/15 HOGSTOW HALL, MINSTERLEY SHREWSBURY, SHROPSHIRE. SY5 0HZ Tel: 01743 791336 Fax: 01743 792770 E-mail: mail@rogerpary.net Web address: www.rogerparry.net Roger Parry & Partners LLP partnership no OC312203 Registered Office Hogstow Hall, Minsterley, Shrewsbury, SY5 0HZ Registered of the ELP is available at the above address. A list of members of the LLP is available at the above address.